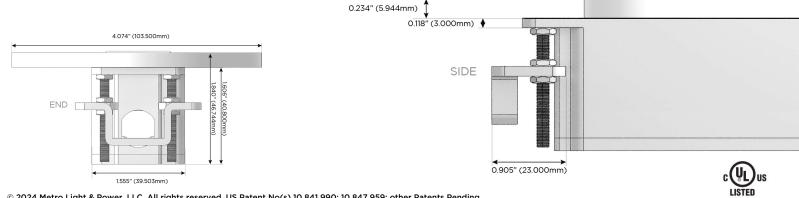

### Features:

# **Module/Port Options:**

- **Tamper Resistant AC Receptacle** Α
- Е USB-A & USB-C (20W)
- Double USB-A (Fast Charging Ports 18W) M
- н HDMI
- 6 CAT 6
- 12 RJ 12
- X Switched AC
- V 3-Way Switch (Low Voltage)
- V USB-C (45W High Speed Charging Port)
- USB-C (25W High Speed Charging Port) S
- Switched AC (Rocker Switch) R
- **Dimmer Switch**

## Plug:

Supplied with Low Profile Flat 45° Angle 120 VAC Plug

**Optional Standard Straight 120 VAC Plug** 

**Optional Straight 120 VAC Pass-through Plug** 

- CLEAN, COMPACT DESIGN
- STREAMLINED
- LOW PROFILE
- SIDE-EXITING CORDS
- PLUG & PLAY
- 6' AC CORD & PLUG (FLAT PLUG STANDARD)
- CUSTOMIZABLE CONFIGURATIONS AND FINISHES
- UL LISTED FOR MOUNTING IN FURNITURE
- 15A