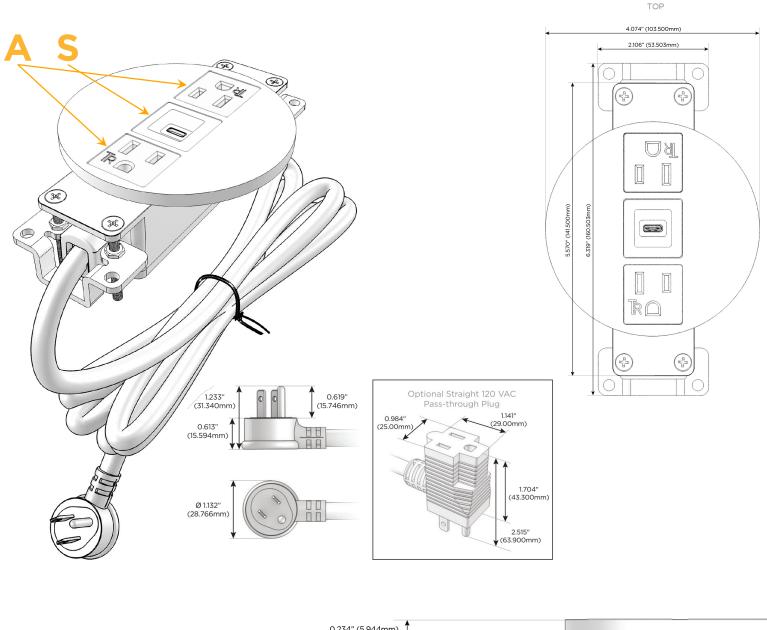

# **Module/Port Options:**

- **Tamper Resistant AC Receptacle** Α
- Е USB-A & USB-C (20W)
- Double USB-A (Fast Charging Ports 18W) M
- н HDMI
- 6 CAT 6
- 12 RJ 12
- X Switched AC
- V 3-Way Switch (Low Voltage)
- V USB-C (45W High Speed Charging Port)
- USB-C (25W High Speed Charging Port) S
- Switched AC (Rocker Switch) R
- **Dimmer Switch**

## Plug:

Supplied with Low Profile Flat 45° Angle 120 VAC Plug

**Optional Standard Straight 120 VAC Plug** 

**Optional Straight 120 VAC Pass-through Plug** 

- CLEAN, COMPACT DESIGN
- STREAMLINED
- LOW PROFILE
- SIDE-EXITING CORDS
- PLUG & PLAY
- 6' AC CORD & PLUG (FLAT PLUG STANDARD)
- CUSTOMIZABLE CONFIGURATIONS AND FINISHES
- UL LISTED FOR MOUNTING IN FURNITURE
- 15A

# AC POWER & DATA CONNECTIVITY SOLUTION

M-POWER-3T-ASA-MRNDSB

Specs:

- Modules/Ports:
  - **Tamper Resistant AC Receptacle** Α
  - S USB-C (25W High Speed Charging Port)

Distributed by

Mormax Company, Inc. 8 Westchester Plaza Elmsford, NY 10523