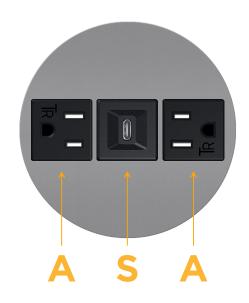

# **Module/Port Options:**

- **Tamper Resistant AC Receptacle** Α
- Е USB-A & USB-C (20W)
- Double USB-A (Fast Charging Ports 18W) M
- н HDMI
- 6 CAT 6
- 12 RJ 12
- X Switched AC
- V 3-Way Switch (Low Voltage)
- V USB-C (45W High Speed Charging Port)
- USB-C (25W High Speed Charging Port) S
- Switched AC (Rocker Switch) R
- **Dimmer Switch**

# AC POWER & DATA CONNECTIVITY SOLUTION

M-POWER-3T-ASA-MRNDSB

Specs:

- Modules/Ports:
  - **Tamper Resistant AC Receptacle** Α
  - S USB-C (25W High Speed Charging Port)

Distributed by

Mormax Company, Inc. 8 Westchester Plaza Elmsford, NY 10523