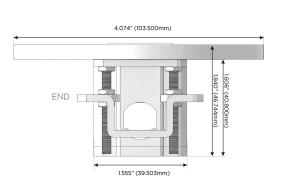

### AC POWER & DATA CONNECTIVITY SOLUTION

M-POWER-3T-ASA-CURNDSB

Specs:

Distributed by

Mormax Company, Inc. 8 Westchester Plaza

Elmsford, NY 10523

914-699-0101 sales@mormax.com

mormax.com

**Modules/Ports:** 

**Tamper Resistant AC Receptacle** 

USB-C (25W High Speed Charging Port)

TOP