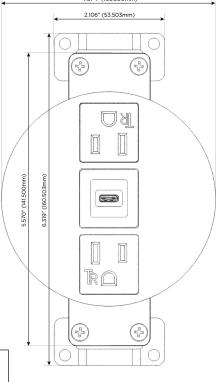

## **Module/Port Options:**

- A Tamper Resistant AC Receptacle
- E USB-A & USB-C (20W)
- M Double USB-A (Fast Charging Ports 18W)
- H HDMI
- 6 CAT 6
- 12 RJ 12
- X Switched AC
- Y 3-Way Switch (Low Voltage)
- V USB-C (45W High Speed Charging Port)
- S USB-C (25W High Speed Charging Port)
- R Switched AC (Rocker Switch)
- Dimmer Switch

**Modules/Ports:** 

**Tamper Resistant AC Receptacle** 

USB-C (25W High Speed Charging Port)

TOP