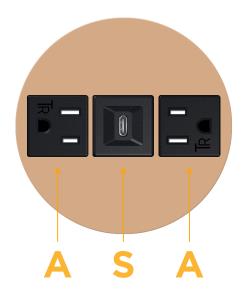

## **Module/Port Options:**

- A Tamper Resistant AC Receptacle
- E USB-A & USB-C (20W)
- M Double USB-A (Fast Charging Ports 18W)
- H HDMI
- 6 CAT 6
- 12 RJ 12
- X Switched AC
- Y 3-Way Switch (Low Voltage)
- V USB-C (45W High Speed Charging Port)
- S USB-C (25W High Speed Charging Port)
- R Switched AC (Rocker Switch)
- Dimmer Switch

**Modules/Ports:** 

**Tamper Resistant AC Receptacle** 

USB-C (25W High Speed Charging Port)

TOP