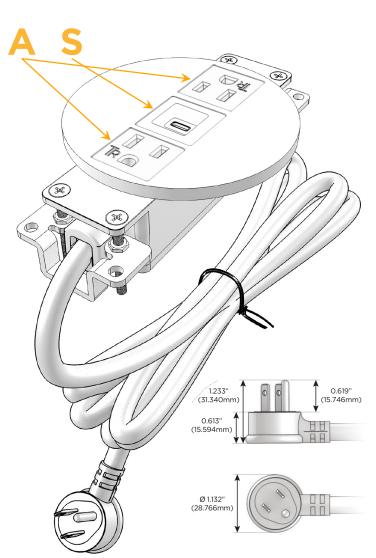

### Plug:

Supplied with Low Profile Flat 45° Angle 120 VAC Plug

Optional Standard Straight 120 VAC Plug

Optional Straight 120 VAC Pass-through Plug

- · CLEAN, COMPACT DESIGN
- STREAMLINED
- LOW PROFILE
- SIDE-EXITING CORDS
- PLUG & PLAY
- 6' AC CORD & PLUG (FLAT PLUG STANDARD)
- CUSTOMIZABLE CONFIGURATIONS AND FINISHES
- UL LISTED FOR MOUNTING IN FURNITURE
- 15A

**Modules/Ports:** 

**Tamper Resistant AC Receptacle** 

USB-C (25W High Speed Charging Port)

TOP