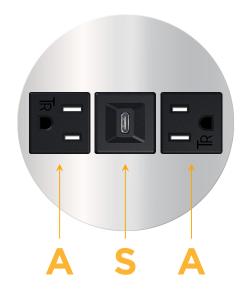

# **Module/Port Options:**

- **Tamper Resistant AC Receptacle** Α
- Е USB-A & USB-C (20W)
- Double USB-A (Fast Charging Ports 18W) M
- н HDMI
- 6 CAT 6
- 12 RJ 12
- X Switched AC
- V 3-Way Switch (Low Voltage)
- V USB-C (45W High Speed Charging Port)
- USB-C (25W High Speed Charging Port) S
- Switched AC (Rocker Switch) R
- **Dimmer Switch**

# AC POWER & DATA CONNECTIVITY SOLUTION

M-POWER-3T-ASA-CRRNDSB

Specs:

- Modules/Ports:
  - **Tamper Resistant AC Receptacle** Α
  - S USB-C (25W High Speed Charging Port)

Distributed by

Mormax Company, Inc. 8 Westchester Plaza Elmsford, NY 10523