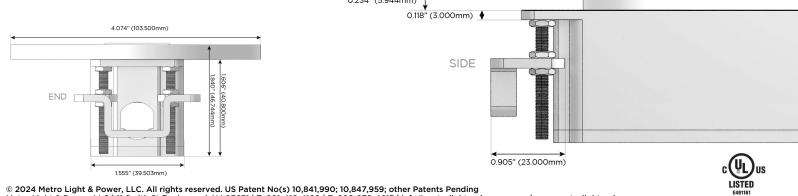

### Plug:

Supplied with Low Profile Flat 45° Angle 120 VAC Plug

**Optional Standard Straight 120 VAC Plug** 

**Optional Straight 120 VAC Pass-through Plug** 

- CLEAN, COMPACT DESIGN
- STREAMLINED
- LOW PROFILE
- SIDE-EXITING CORDS
- PLUG & PLAY
- 6' AC CORD & PLUG (FLAT PLUG STANDARD)
- CUSTOMIZABLE CONFIGURATIONS AND FINISHES
- UL LISTED FOR MOUNTING IN FURNITURE
- 15A