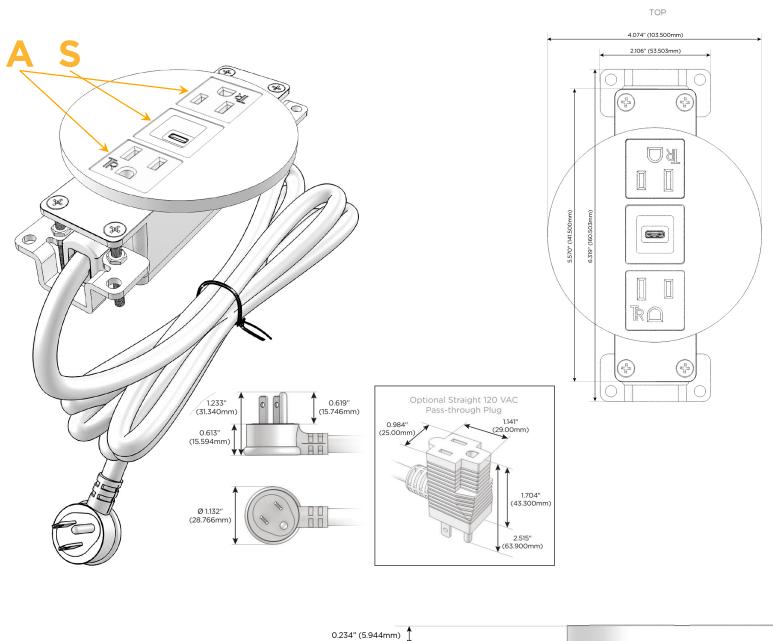

# **Module/Port Options:**

- **Tamper Resistant AC Receptacle** Α
- Е USB-A & USB-C (20W)
- Double USB-A (Fast Charging Ports 18W) M
- н HDMI
- 6 CAT 6
- 12 RJ 12
- X Switched AC
- V 3-Way Switch (Low Voltage)
- V USB-C (45W High Speed Charging Port)
- USB-C (25W High Speed Charging Port) S
- Switched AC (Rocker Switch) R
- **Dimmer Switch**

### Plug:

Supplied with Low Profile Flat 45° Angle 120 VAC Plug

**Optional Standard Straight 120 VAC Plug** 

**Optional Straight 120 VAC Pass-through Plug** 

- CLEAN, COMPACT DESIGN
- STREAMLINED
- LOW PROFILE
- SIDE-EXITING CORDS
- PLUG & PLAY
- 6' AC CORD & PLUG (FLAT PLUG STANDARD)
- CUSTOMIZABLE CONFIGURATIONS AND FINISHES
- UL LISTED FOR MOUNTING IN FURNITURE
- 15A

# AC POWER & DATA CONNECTIVITY SOLUTION

M-POWER-3T-ASA-CRRNDSB

Specs:

- Modules/Ports:
  - **Tamper Resistant AC Receptacle** Α
  - S USB-C (25W High Speed Charging Port)

Distributed by

Mormax Company, Inc. 8 Westchester Plaza Elmsford, NY 10523