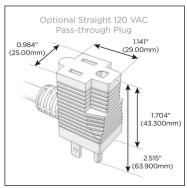

#### Plug:

Supplied with Low Profile Flat 45° Angle 120 VAC

Optional Standard Straight 120 VAC Plug

Optional Straight 120 VAC Pass-through Plug

- CLEAN, COMPACT DESIGN
- **STREAMLINED**
- LOW PROFILE
- SIDE-EXITING CORDS
- **PLUG & PLAY**
- 6' AC CORD & PLUG (FLAT PLUG STANDARD)
- **CUSTOMIZABLE CONFIGURATIONS AND FINISHES**
- UL LISTED FOR MOUNTING IN FURNITURE
- 15A