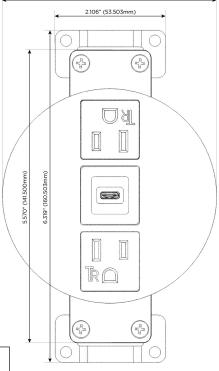

## **Module/Port Options:**

- **Tamper Resistant AC Receptacle**
- **USB-A & USB-C (20W)**
- Double USB-A (Fast Charging Ports 18W)
- **HDMI**
- 6 CAT 6
- 12 RJ 12
- X Switched AC
- 3-Way Switch (Low Voltage)
- V USB-C (45W High Speed Charging Port)
- **USB-C (25W High Speed Charging Port)**
- Switched AC (Rocker Switch)
- **Dimmer Switch**

## **Modules/Ports:**

- A Tamper Resistant AC Receptacle
- S USB-C (25W High Speed Charging Port)