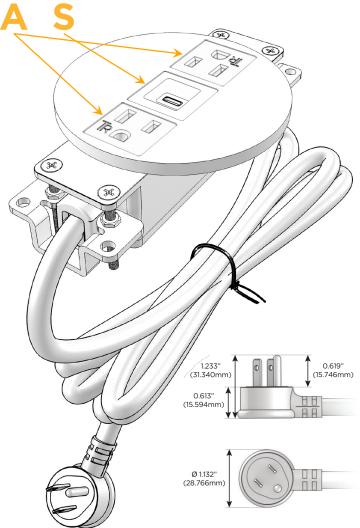

#### Plug:

Supplied with Low Profile Flat 45° Angle 120 VAC

Optional Standard Straight 120 VAC Plug

Optional Straight 120 VAC Pass-through Plug

- CLEAN, COMPACT DESIGN
- **STREAMLINED**
- LOW PROFILE
- SIDE-EXITING CORDS
- **PLUG & PLAY**
- 6' AC CORD & PLUG (FLAT PLUG STANDARD)
- **CUSTOMIZABLE CONFIGURATIONS AND FINISHES**
- UL LISTED FOR MOUNTING IN FURNITURE
- 15A

## **Modules/Ports:**

- A Tamper Resistant AC Receptacle
- S USB-C (25W High Speed Charging Port)