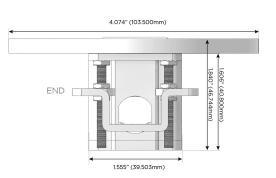

#### Plug:

Supplied with Low Profile Flat 45° Angle 120 VAC

Optional Standard Straight 120 VAC Plug

Optional Straight 120 VAC Pass-through Plug

- CLEAN, COMPACT DESIGN
- **STREAMLINED**
- LOW PROFILE
- SIDE-EXITING CORDS
- **PLUG & PLAY**
- 6' AC CORD & PLUG (FLAT PLUG STANDARD)
- **CUSTOMIZABLE CONFIGURATIONS AND FINISHES**
- UL LISTED FOR MOUNTING IN FURNITURE
- 15A