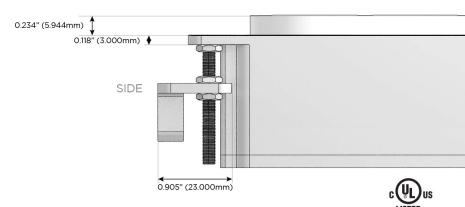

#### Plug:

Supplied with Low Profile Flat 45° Angle 120 VAC

Optional Standard Straight 120 VAC Plug

Optional Straight 120 VAC Pass-through Plug

- CLEAN, COMPACT DESIGN
- **STREAMLINED**
- LOW PROFILE
- SIDE-EXITING CORDS
- **PLUG & PLAY**
- 6' AC CORD & PLUG (FLAT PLUG STANDARD)
- **CUSTOMIZABLE CONFIGURATIONS AND FINISHES**
- UL LISTED FOR MOUNTING IN FURNITURE
- 15A