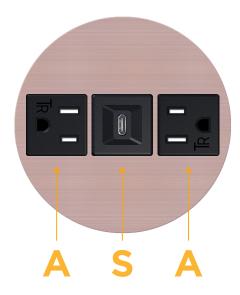

## **Modules/Ports:**

- A Tamper Resistant AC Receptacle
- S USB-C (25W High Speed Charging Port)