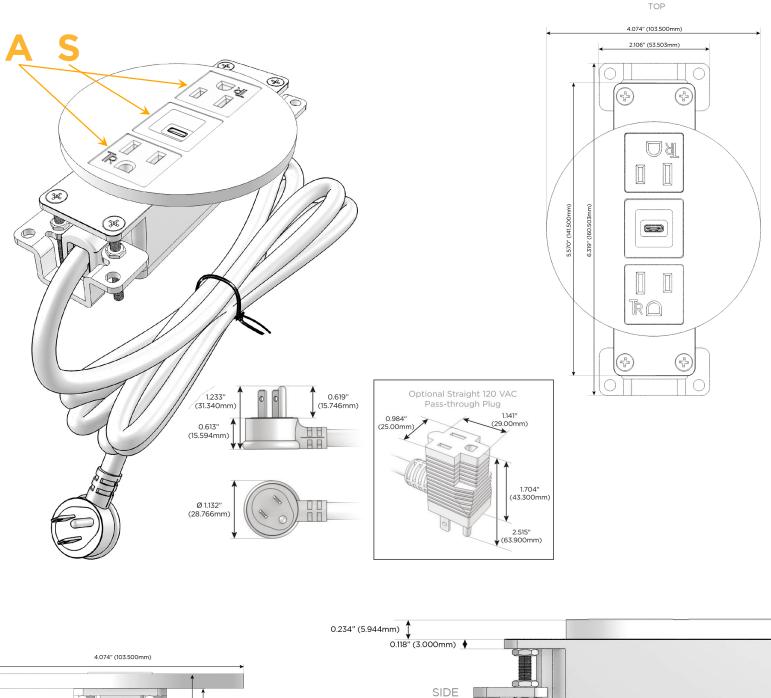

# **Module/Port Options:**

- **Tamper Resistant AC Receptacle** Α
- Е USB-A & USB-C (20W)
- Double USB-A (Fast Charging Ports 18W) M
- н HDMI
- 6 CAT 6
- 12 RJ 12
- X Switched AC
- V 3-Way Switch (Low Voltage)
- V USB-C (45W High Speed Charging Port)
- USB-C (25W High Speed Charging Port) S
- Switched AC (Rocker Switch) R
- **Dimmer Switch**

### Plug:

Supplied with Low Profile Flat 45° Angle 120 VAC Plug

**Optional Standard Straight 120 VAC Plug** 

**Optional Straight 120 VAC Pass-through Plug** 

- CLEAN, COMPACT DESIGN
- STREAMLINED
- LOW PROFILE
- SIDE-EXITING CORDS
- PLUG & PLAY
- 6' AC CORD & PLUG (FLAT PLUG STANDARD)
- CUSTOMIZABLE CONFIGURATIONS AND FINISHES
- UL LISTED FOR MOUNTING IN FURNITURE
- 15A

# AC POWER & DATA CONNECTIVITY SOLUTION

M-POWER-3T-ASA-BZ5RNDSB

Specs:

- Modules/Ports:
  - A Tamper Resistant AC Receptacle
  - S USB-C (25W High Speed Charging Port)

Distributed by

Mormax Company, Inc. 8 Westchester Plaza Elmsford, NY 10523 ♦ 914-699-0101
✓ sales@mormax.com