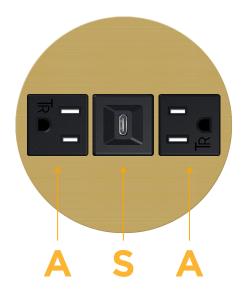

Bezel Finish: SOLID BRASS BRUSHED

Custom Finishes Available M-POWER-3T-ASA-BR4RNDB

## **Module/Port Options:**

- A Tamper Resistant AC Receptacle
- E USB-A & USB-C (20W)
- M Double USB-A (Fast Charging Ports 18W)
- H HDMI
- 6 CAT 6
- 12 RJ 12
- X Switched AC
- Y 3-Way Switch (Low Voltage)
- V USB-C (45W High Speed Charging Port)
- S USB-C (25W High Speed Charging Port)
- R Switched AC (Rocker Switch)
- D Dimmer Switch

# MORMAX

Mormax Company, Inc.

<u>&</u>

914-699-0101

sales@mormax.com
mormax.com

8 Westchester Plaza Elmsford, NY 10523

Distributed by

- A Tamper Resistant AC Receptacle
- S USB-C (25W High Speed Charging Port)