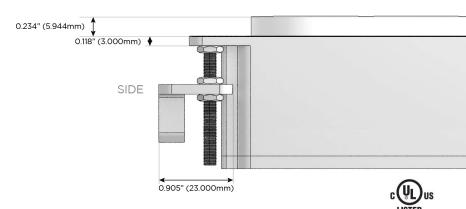

#### Plug:

Supplied with Low Profile Flat 45° Angle 120 VAC Plug

Optional Standard Straight 120 VAC Plug

Optional Straight 120 VAC Pass-through Plug

- · CLEAN, COMPACT DESIGN
- STREAMLINED
- LOW PROFILE
- SIDE-EXITING CORDS
- PLUG & PLAY
- 6' AC CORD & PLUG (FLAT PLUG STANDARD)
- CUSTOMIZABLE CONFIGURATIONS AND FINISHES
- UL LISTED FOR MOUNTING IN FURNITURE
- 15A