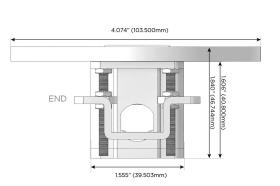

USB-C (45W High Speed Charging Port)
- S USB-C (25W High Speed Charging Port)
- R Switched AC (Rocker Switch)
- D Dimmer Switch

#### Plug:

Supplied with Low Profile Flat 45° Angle 120 VAC Plug

Optional Standard Straight 120 VAC Plug

Optional Straight 120 VAC Pass-through Plug

- · CLEAN, COMPACT DESIGN
- STREAMLINED
- LOW PROFILE
- SIDE-EXITING CORDS
- PLUG & PLAY
- 6' AC CORD & PLUG (FLAT PLUG STANDARD)
- CUSTOMIZABLE CONFIGURATIONS AND FINISHES
- UL LISTED FOR MOUNTING IN FURNITURE
- 15A





#### AC POWER & DATA CONNECTIVITY SOLUTION

M-POWER-3T-ASA-BR4RNDB

# MORMAX

Mormax Company, Inc.

<u>&</u>

914-699-0101

sales@mormax.com
mormax.com

8 Westchester Plaza Elmsford, NY 10523

Distributed by



- A Tamper Resistant AC Receptacle
- S USB-C (25W High Speed Charging Port)