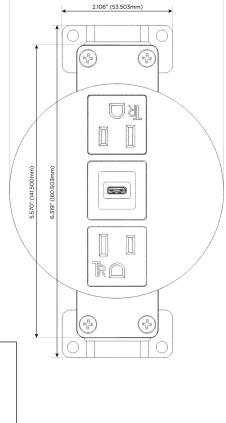

## **Module/Port Options:**

- A Tamper Resistant AC Receptacle
- E USB-A & USB-C (20W)
- M Double USB-A (Fast Charging Ports 18W)
- H HDMI
- 6 CAT 6
- 12 RJ 12
- X Switched AC
- Y 3-Way Switch (Low Voltage)
- V USB-C (45W High Speed Charging Port)
- S USB-C (25W High Speed Charging Port)
- R Switched AC (Rocker Switch)
- D Dimmer Switch

# MORMAX

Mormax Company, Inc.

<u>&</u>

914-699-0101

sales@mormax.com
mormax.com

8 Westchester Plaza Elmsford, NY 10523

Distributed by

- A Tamper Resistant AC Receptacle
- S USB-C (25W High Speed Charging Port)