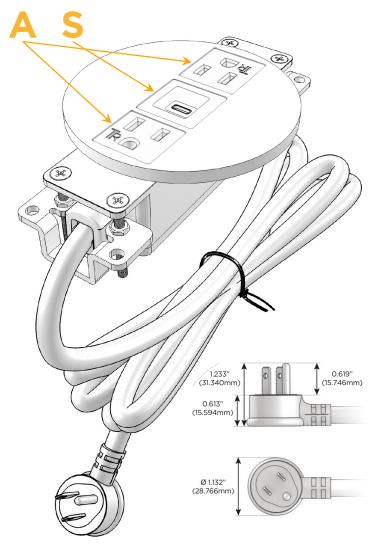

#### Plug:

Supplied with Low Profile Flat 45° Angle 120 VAC Plug

Optional Standard Straight 120 VAC Plug

Optional Straight 120 VAC Pass-through Plug

- · CLEAN, COMPACT DESIGN
- STREAMLINED
- LOW PROFILE
- SIDE-EXITING CORDS
- PLUG & PLAY
- 6' AC CORD & PLUG (FLAT PLUG STANDARD)
- CUSTOMIZABLE CONFIGURATIONS AND FINISHES
- UL LISTED FOR MOUNTING IN FURNITURE
- 15A

# MORMAX

Mormax Company, Inc.

<u>&</u>

914-699-0101

sales@mormax.com
mormax.com

8 Westchester Plaza Elmsford, NY 10523

Distributed by

- A Tamper Resistant AC Receptacle
- S USB-C (25W High Speed Charging Port)