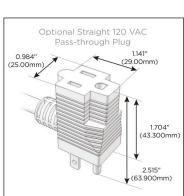

#### Plug:

Supplied with Low Profile Flat 45° Angle 120 VAC Plug

Optional Standard Straight 120 VAC Plug

Optional Straight 120 VAC Pass-through Plug

- · CLEAN, COMPACT DESIGN
- STREAMLINED
- LOW PROFILE
- SIDE-EXITING CORDS
- PLUG & PLAY
- 6' AC CORD & PLUG (FLAT PLUG STANDARD)
- CUSTOMIZABLE CONFIGURATIONS AND FINISHES
- UL LISTED FOR MOUNTING IN FURNITURE
- 15A