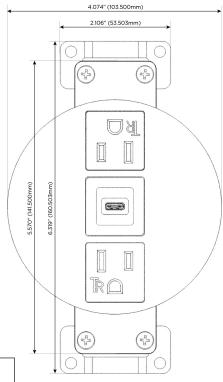

### AC POWER & DATA CONNECTIVITY SOLUTION

M-POWER-3T-ASA-APRNDSB

Specs:

Distributed by

Mormax Company, Inc. 8 Westchester Plaza

Elmsford, NY 10523

**&**<

914-699-0101

sales@mormax.com
mormax.com

Modules/Ports:

A Tamper Resistant AC Receptacle

S USB-C (25W High Speed Charging Port)

TOP