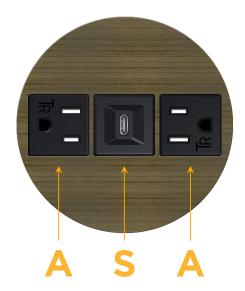

Bezel Finish: SPECIAL ANTIQUE BRONZE (ZINC/STEEL)

Custom Finishes Available M-POWER-3T-ASA-APRNDSB

sales@mormax.com
mormax.com

Modules/Ports:

A Tamper Resistant AC Receptacle

S USB-C (25W High Speed Charging Port)

TOP