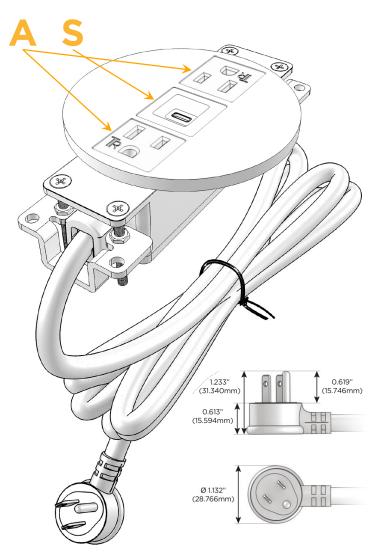

# Plug:

Supplied with Low Profile Flat 45° Angle 120 VAC Plug

Optional Standard Straight 120 VAC Plug

Optional Straight 120 VAC Pass-through Plug

- CLEAN, COMPACT DESIGN
- STREAMLINED
- LOW PROFILE
- SIDE-EXITING CORDS
- PLUG & PLAY
- 6' AC CORD & PLUG (FLAT PLUG STANDARD)
- CUSTOMIZABLE CONFIGURATIONS AND FINISHES
- UL LISTED FOR MOUNTING IN FURNITURE
- 15A

sales@mormax.com
mormax.com

Modules/Ports:

A Tamper Resistant AC Receptacle

S USB-C (25W High Speed Charging Port)

TOP