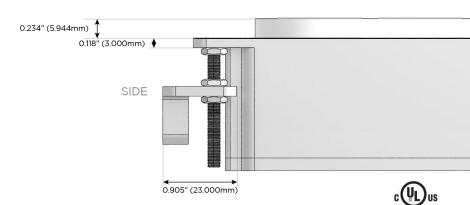

### AC POWER & DATA CONNECTIVITY SOLUTION

M-POWER-3T-ASA-APRNDSB

Specs:

Distributed by

Mormax Company, Inc. 8 Westchester Plaza

Elmsford, NY 10523

**&**<

914-699-0101

sales@mormax.com
mormax.com

Modules/Ports:

A Tamper Resistant AC Receptacle

S USB-C (25W High Speed Charging Port)

TOP