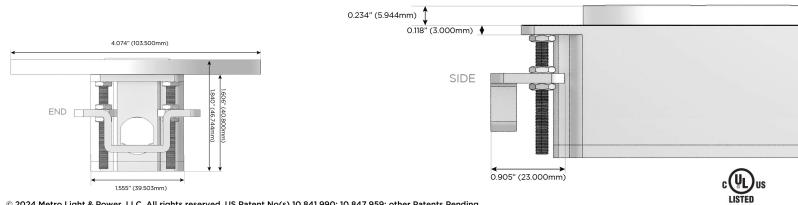

### Plug:

Supplied with Low Profile Flat 45° Angle 120 VAC Plug

**Optional Standard Straight 120 VAC Plug** 

**Optional Straight 120 VAC Pass-through Plug** 

- CLEAN, COMPACT DESIGN
- STREAMLINED
- LOW PROFILE
- SIDE-EXITING CORDS
- PLUG & PLAY
- 6' AC CORD & PLUG (FLAT PLUG STANDARD)
- CUSTOMIZABLE CONFIGURATIONS AND FINISHES
- UL LISTED FOR MOUNTING IN FURNITURE
- 15A