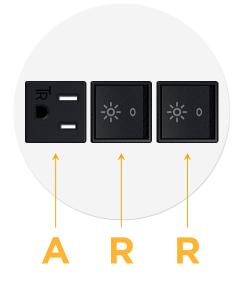

# **Module/Port Options:**

- **Tamper Resistant AC Receptacle** Α
- Е USB-A & USB-C (20W)
- Double USB-A (Fast Charging Ports 18W) Μ
- н HDMI
- 6 CAT 6
- 12 RJ 12
- X Switched AC
- V 3-Way Switch (Low Voltage)
- USB-C (45W High Speed Charging Port) V
- USB-C (25W High Speed Charging Port) S
- Switched AC (Rocker Switch) R
- **Dimmer Switch**

# A Tamper Resistant AC Receptacle

R Switched AC (Rocker Switch)

Distributed by

Mormax Company, Inc. 8 Westchester Plaza Elmsford, NY 10523 ♦ 914-699-0101
✓ sales@mormax.com

mormax.com

E491161

© 2024 Metro Light & Power, LLC. All rights reserved. US Patent No(s) 10,841,990; 10,847,959; other Patents Pending Metro Light & Power, LLC | 11 Smith St Englewood, NJ 07631 | T: 201-416-4160 | F: 208-979-4613 | info@metrolightandpower.com | www.metrolightandpower.com