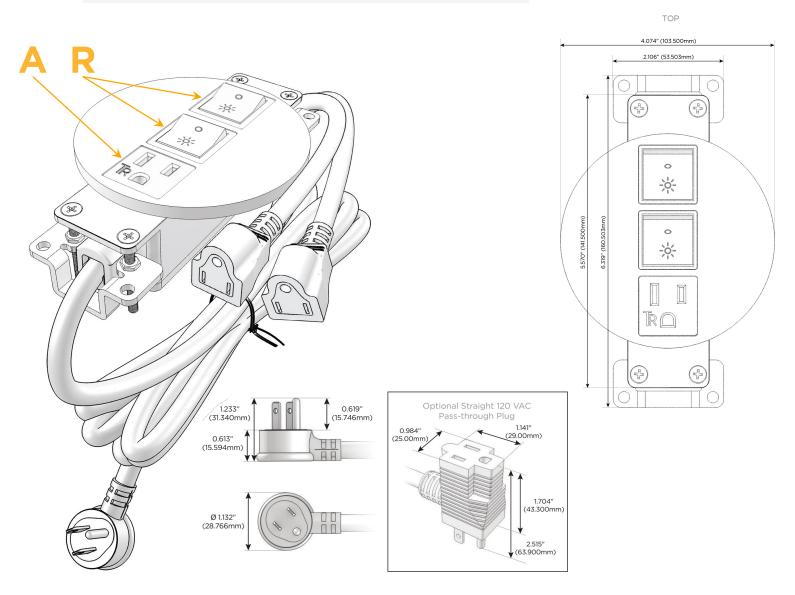

# **Module/Port Options:**

- **Tamper Resistant AC Receptacle** Α
- Е USB-A & USB-C (20W)
- Double USB-A (Fast Charging Ports 18W) Μ
- н HDMI
- 6 CAT 6
- 12 RJ 12
- X Switched AC
- V 3-Way Switch (Low Voltage)
- USB-C (45W High Speed Charging Port) V
- USB-C (25W High Speed Charging Port) S
- Switched AC (Rocker Switch) R
- **Dimmer Switch**

### Plug:

Supplied with Low Profile Flat 45° Angle 120 VAC Plug

**Optional Standard Straight 120 VAC Plug** 

**Optional Straight 120 VAC Pass-through Plug** 

- CLEAN, COMPACT DESIGN
- STREAMLINED
- LOW PROFILE
- SIDE-EXITING CORDS
- PLUG & PLAY
- 6' AC CORD & PLUG (FLAT PLUG STANDARD)
- CUSTOMIZABLE CONFIGURATIONS AND FINISHES
- UL LISTED FOR MOUNTING IN FURNITURE
- 15A

# A Tamper Resistant AC Receptacle

R Switched AC (Rocker Switch)

Distributed by

Mormax Company, Inc. 8 Westchester Plaza Elmsford, NY 10523 ♦ 914-699-0101
✓ sales@mormax.com

mormax.com

E491161

© 2024 Metro Light & Power, LLC. All rights reserved. US Patent No(s) 10,841,990; 10,847,959; other Patents Pending Metro Light & Power, LLC | 11 Smith St Englewood, NJ 07631 | T: 201-416-4160 | F: 208-979-4613 | info@metrolightandpower.com | www.metrolightandpower.com