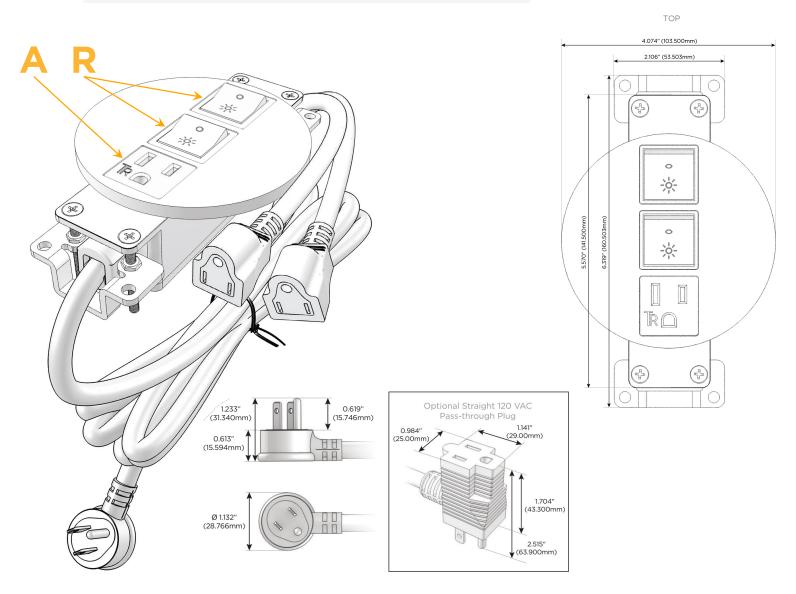

### **Module/Port Options:**

- A Tamper Resistant AC Receptacle
- E USB-A & USB-C (20W)
- M Double USB-A (Fast Charging Ports 18W)
- H HDMI
- 6 CAT 6
- 12 RJ 12
- X Switched AC
- Y 3-Way Switch (Low Voltage)
- V USB-C (45W High Speed Charging Port)
- S USB-C (25W High Speed Charging Port)
- R Switched AC (Rocker Switch)
- D Dimmer Switch

#### Plug:

Supplied with Low Profile Flat 45° Angle 120 VAC Plug

Optional Standard Straight 120 VAC Plug

Optional Straight 120 VAC Pass-through Plug

- CLEAN, COMPACT DESIGN
- STREAMLINED
- LOW PROFILE
- SIDE-EXITING CORDS
- PLUG & PLAY
- 6' AC CORD & PLUG (FLAT PLUG STANDARD)
- CUSTOMIZABLE CONFIGURATIONS AND FINISHES
- UL LISTED FOR MOUNTING IN FURNITURE
- 15A

## A Tamper Resistant AC Receptacle

R Switched AC (Rocker Switch)

Distributed by

Mormax Company, Inc. 8 Westchester Plaza Elmsford, NY 10523 ♦ 914-699-0101
✓ sales@mormax.com

mormax.com

E491161

© 2024 Metro Light & Power, LLC. All rights reserved. US Patent No(s) 10,841,990; 10,847,959; other Patents Pending Metro Light & Power, LLC | 11 Smith St Englewood, NJ 07631 | T: 201-416-4160 | F: 208-979-4613 | info@metrolightandpower.com | www.metrolightandpower.com