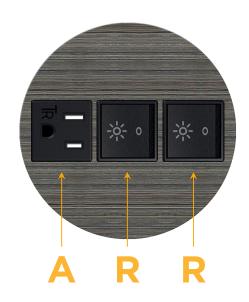

## A Tamper Resistant AC Receptacle

R Switched AC (Rocker Switch)

Distributed by

Mormax Company, Inc. 8 Westchester Plaza Elmsford, NY 10523 ♦ 914-699-0101
✓ sales@mormax.com

mormax.com

E491161

© 2024 Metro Light & Power, LLC. All rights reserved. US Patent No(s) 10,841,990; 10,847,959; other Patents Pending Metro Light & Power, LLC | 11 Smith St Englewood, NJ 07631 | T: 201-416-4160 | F: 208-979-4613 | info@metrolightandpower.com | www.metrolightandpower.com