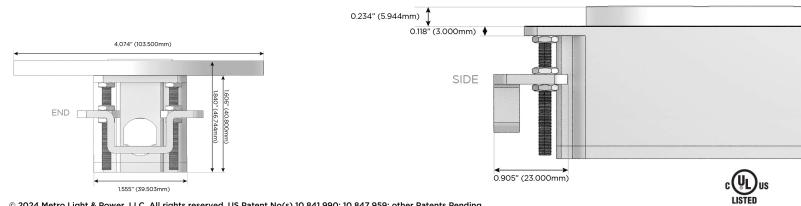

### Plug:

Supplied with Low Profile Flat 45° Angle 120 VAC Plug

**Optional Standard Straight 120 VAC Plug** 

**Optional Straight 120 VAC Pass-through Plug** 

- CLEAN, COMPACT DESIGN
- STREAMLINED
- LOW PROFILE
- SIDE-EXITING CORDS
- PLUG & PLAY
- 6' AC CORD & PLUG (FLAT PLUG STANDARD)
- CUSTOMIZABLE CONFIGURATIONS AND FINISHES
- UL LISTED FOR MOUNTING IN FURNITURE
- 15A