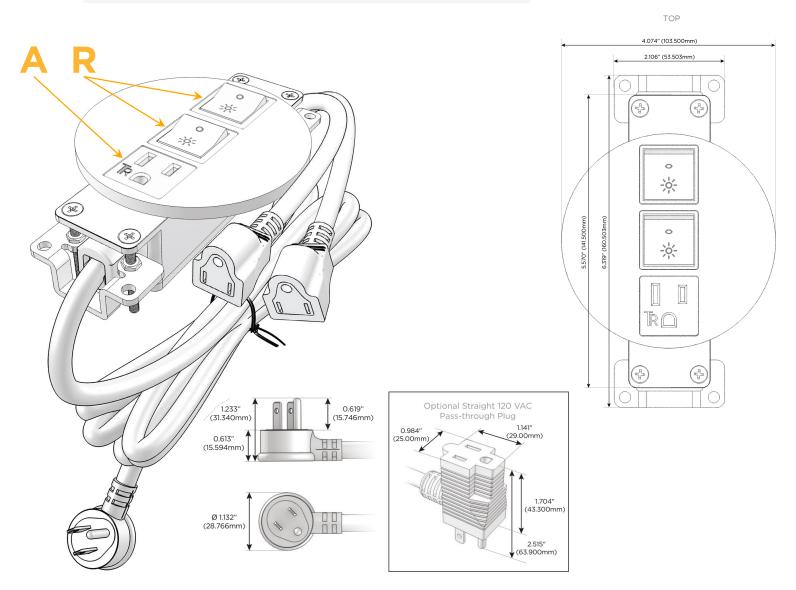

#### **Module/Port Options:**

- **Tamper Resistant AC Receptacle** Α
- Е USB-A & USB-C (20W)
- Double USB-A (Fast Charging Ports 18W) M
- н HDMI
- 6 CAT 6
- 12 RJ 12
- X Switched AC
- V 3-Way Switch (Low Voltage)
- USB-C (45W High Speed Charging Port) V
- USB-C (25W High Speed Charging Port) S
- Switched AC (Rocker Switch) R
- **Dimmer Switch**

### Plug:

Supplied with Low Profile Flat 45° Angle 120 VAC Plug

**Optional Standard Straight 120 VAC Plug** 

**Optional Straight 120 VAC Pass-through Plug** 

- CLEAN, COMPACT DESIGN
- STREAMLINED
- LOW PROFILE
- SIDE-EXITING CORDS
- PLUG & PLAY
- 6' AC CORD & PLUG (FLAT PLUG STANDARD)
- CUSTOMIZABLE CONFIGURATIONS AND FINISHES
- UL LISTED FOR MOUNTING IN FURNITURE
- 15A

## A Tamper Resistant AC Receptacle

R Switched AC (Rocker Switch)

Distributed by

Mormax Company, Inc. 8 Westchester Plaza Elmsford, NY 10523 ♦ 914-699-0101
✓ sales@mormax.com

mormax.com

E491161

© 2024 Metro Light & Power, LLC. All rights reserved. US Patent No(s) 10,841,990; 10,847,959; other Patents Pending Metro Light & Power, LLC | 11 Smith St Englewood, NJ 07631 | T: 201-416-4160 | F: 208-979-4613 | info@metrolightandpower.com | www.metrolightandpower.com