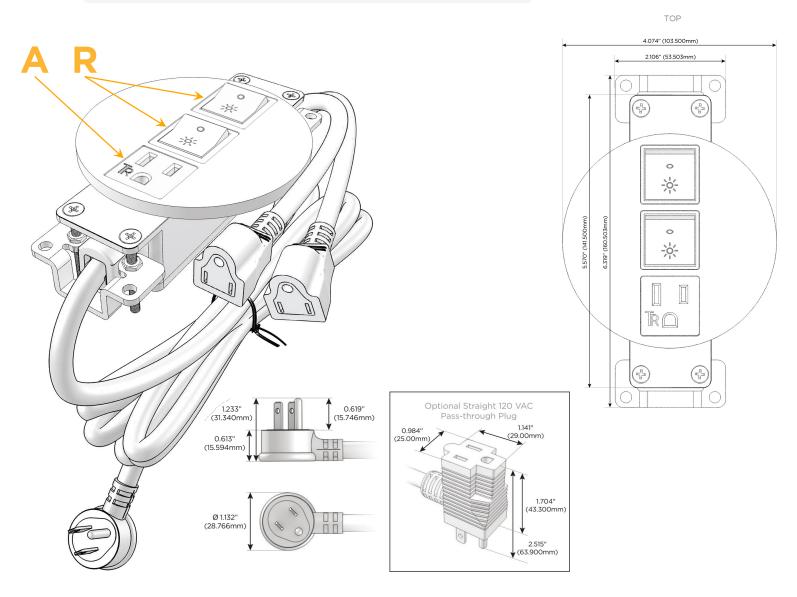

#### **Module/Port Options:**

- **Tamper Resistant AC Receptacle** Α
- Е USB-A & USB-C (20W)
- Double USB-A (Fast Charging Ports 18W) M
- н HDMI
- 6 CAT 6
- 12 RJ 12
- X Switched AC
- V 3-Way Switch (Low Voltage)
- USB-C (45W High Speed Charging Port) V
- USB-C (25W High Speed Charging Port) S
- Switched AC (Rocker Switch) R
- **Dimmer Switch**

#### Plug:

Supplied with Low Profile Flat 45° Angle 120 VAC Plug

**Optional Standard Straight 120 VAC Plug** 

**Optional Straight 120 VAC Pass-through Plug** 

- CLEAN, COMPACT DESIGN
- STREAMLINED
- LOW PROFILE
- SIDE-EXITING CORDS
- PLUG & PLAY
- 6' AC CORD & PLUG (FLAT PLUG STANDARD)
- CUSTOMIZABLE CONFIGURATIONS AND FINISHES
- UL LISTED FOR MOUNTING IN FURNITURE
- 15A

## A Tamper Resistant AC Receptacle

R Switched AC (Rocker Switch)

Distributed by

Mormax Company, Inc. 8 Westchester Plaza Elmsford, NY 10523 914-699-0101
sales@mormax.com

mormax.com

E491161

© 2024 Metro Light & Power, LLC. All rights reserved. US Patent No(s) 10,841,990; 10,847,959; other Patents Pending Metro Light & Power, LLC | 11 Smith St Englewood, NJ 07631 | T: 201-416-4160 | F: 208-979-4613 | info@metrolightandpower.com | www.metrolightandpower.com