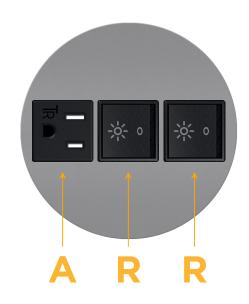

#### **Module/Port Options:**

- **Tamper Resistant AC Receptacle** Α
- Е USB-A & USB-C (20W)
- Double USB-A (Fast Charging Ports 18W) M
- н HDMI
- 6 CAT 6
- 12 RJ 12
- X Switched AC
- V 3-Way Switch (Low Voltage)
- USB-C (45W High Speed Charging Port) V
- USB-C (25W High Speed Charging Port) S
- Switched AC (Rocker Switch) R
- **Dimmer Switch**

## A Tamper Resistant AC Receptacle

R Switched AC (Rocker Switch)

Distributed by

Mormax Company, Inc. 8 Westchester Plaza Elmsford, NY 10523 914-699-0101
sales@mormax.com

mormax.com

E491161

© 2024 Metro Light & Power, LLC. All rights reserved. US Patent No(s) 10,841,990; 10,847,959; other Patents Pending Metro Light & Power, LLC | 11 Smith St Englewood, NJ 07631 | T: 201-416-4160 | F: 208-979-4613 | info@metrolightandpower.com | www.metrolightandpower.com