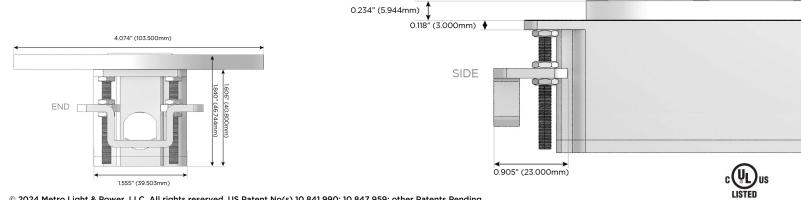

#### Plug:

Supplied with Low Profile Flat 45° Angle 120 VAC Plug

Optional Standard Straight 120 VAC Plug

Optional Straight 120 VAC Pass-through Plug

- CLEAN, COMPACT DESIGN
- STREAMLINED
- LOW PROFILE
- SIDE-EXITING CORDS
- PLUG & PLAY
- 6' AC CORD & PLUG (FLAT PLUG STANDARD)
- CUSTOMIZABLE CONFIGURATIONS AND FINISHES
- UL LISTED FOR MOUNTING IN FURNITURE
- 15A