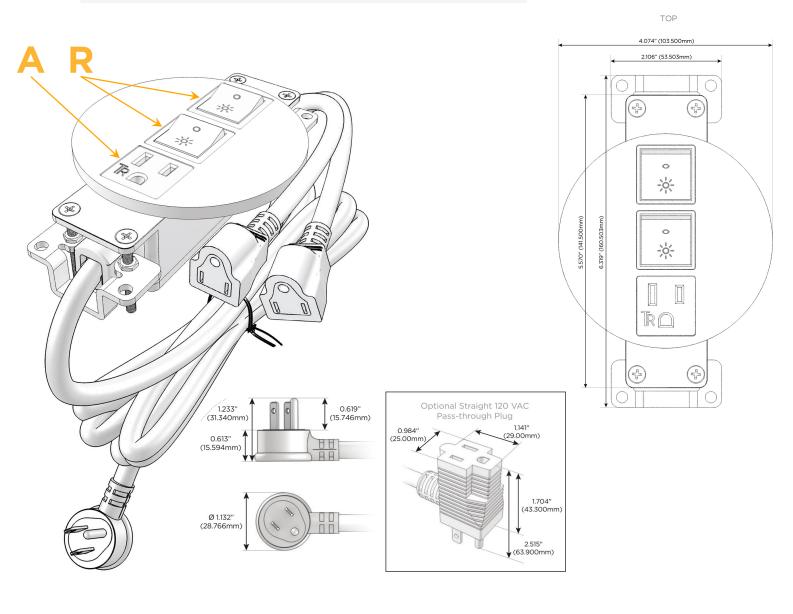

#### Plug:

Supplied with Low Profile Flat 45° Angle 120 VAC Plug

Optional Standard Straight 120 VAC Plug

Optional Straight 120 VAC Pass-through Plug

- CLEAN, COMPACT DESIGN
- STREAMLINED
- LOW PROFILE
- SIDE-EXITING CORDS
- PLUG & PLAY
- 6' AC CORD & PLUG (FLAT PLUG STANDARD)
- CUSTOMIZABLE CONFIGURATIONS AND FINISHES
- UL LISTED FOR MOUNTING IN FURNITURE
- 15A

# A Tamper Resistant AC Receptacle

R Switched AC (Rocker Switch)

Distributed by

Mormax Company, Inc. 8 Westchester Plaza Elmsford, NY 10523 ♦ 914-699-0101
☑ sales@mormax.com

mormax.com

E491161

© 2024 Metro Light & Power, LLC. All rights reserved. US Patent No(s) 10,841,990; 10,847,959; other Patents Pending Metro Light & Power, LLC | 11 Smith St Englewood, NJ 07631 | T: 201-416-4160 | F: 208-979-4613 | info@metrolightandpower.com | www.metrolightandpower.com