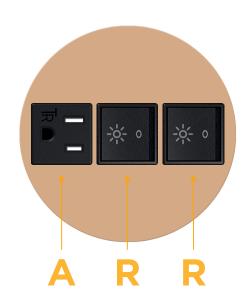

# A Tamper Resistant AC Receptacle

R Switched AC (Rocker Switch)

Distributed by

Mormax Company, Inc. 8 Westchester Plaza Elmsford, NY 10523 ♦ 914-699-0101
☑ sales@mormax.com

mormax.com

E491161

© 2024 Metro Light & Power, LLC. All rights reserved. US Patent No(s) 10,841,990; 10,847,959; other Patents Pending Metro Light & Power, LLC | 11 Smith St Englewood, NJ 07631 | T: 201-416-4160 | F: 208-979-4613 | info@metrolightandpower.com | www.metrolightandpower.com