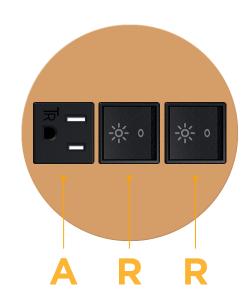

## **Module/Port Options:**

- **Tamper Resistant AC Receptacle** Α
- Е USB-A & USB-C (20W)
- Double USB-A (Fast Charging Ports 18W) M
- н HDMI
- 6 CAT 6
- 12 RJ 12
- X Switched AC
- V 3-Way Switch (Low Voltage)
- USB-C (45W High Speed Charging Port) V
- USB-C (25W High Speed Charging Port) S
- Switched AC (Rocker Switch) R
- **Dimmer Switch**

#### **Tamper Resistant AC Receptacle** Α

Switched AC (Rocker Switch) R

Distributed by

Mormax Company, Inc. 8 Westchester Plaza Elmsford, NY 10523

C 914-699-0101 sales@mormax.com  $\square$ 

mormax.com

WER DISTR