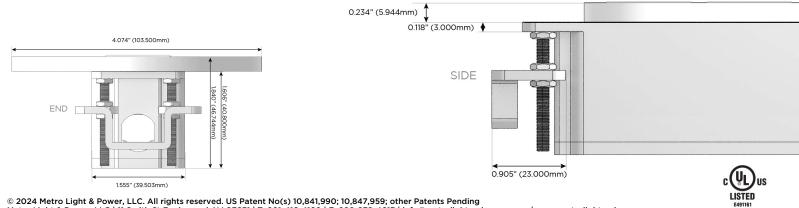

#### Plug:

Supplied with Low Profile Flat 45° Angle 120 VAC Plug

**Optional Standard Straight 120 VAC Plug** 

**Optional Straight 120 VAC Pass-through Plug** 

- CLEAN, COMPACT DESIGN
- STREAMLINED
- LOW PROFILE
- SIDE-EXITING CORDS
- PLUG & PLAY
- 6' AC CORD & PLUG (FLAT PLUG STANDARD)
- CUSTOMIZABLE CONFIGURATIONS AND FINISHES
- UL LISTED FOR MOUNTING IN FURNITURE
- 15A

© 2024 Metro Light & Power, LLC. All rights reserved. US Patent No(s) 10,841,990; 10,847,959; other Patents Pending Metro Light & Power, LLC | 11 Smith St Englewood, NJ 07631 | T: 201-416-4160 | F: 208-979-4613 | info@metrolightandpower.com | www.metrolightandpower.com