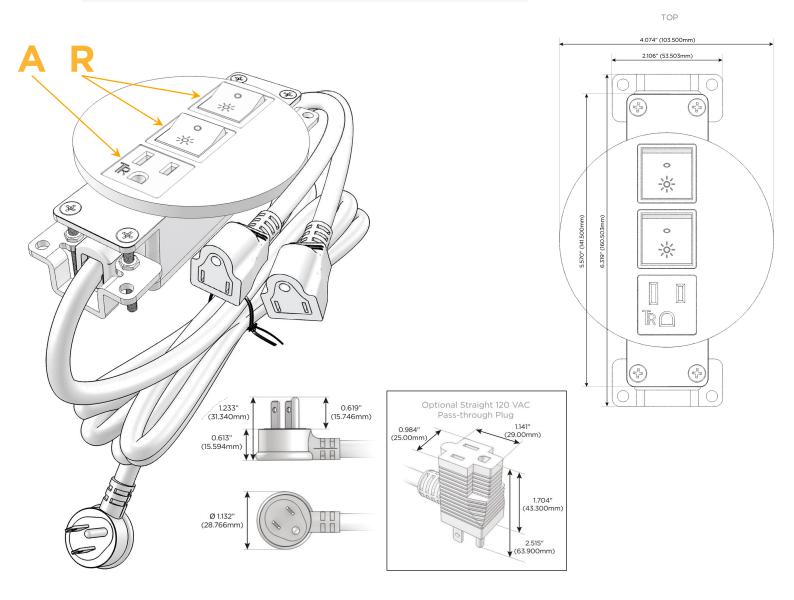

## **Module/Port Options:**

- **Tamper Resistant AC Receptacle** Α
- Е USB-A & USB-C (20W)
- Double USB-A (Fast Charging Ports 18W) M
- н HDMI
- 6 CAT 6
- 12 RJ 12
- X Switched AC
- V 3-Way Switch (Low Voltage)
- USB-C (45W High Speed Charging Port) V
- USB-C (25W High Speed Charging Port) S
- Switched AC (Rocker Switch) R
- **Dimmer Switch**

#### Plug:

Supplied with Low Profile Flat 45° Angle 120 VAC Plug

**Optional Standard Straight 120 VAC Plug** 

**Optional Straight 120 VAC Pass-through Plug** 

- CLEAN, COMPACT DESIGN
- STREAMLINED
- LOW PROFILE
- SIDE-EXITING CORDS
- PLUG & PLAY
- 6' AC CORD & PLUG (FLAT PLUG STANDARD)
- CUSTOMIZABLE CONFIGURATIONS AND FINISHES
- UL LISTED FOR MOUNTING IN FURNITURE
- 15A

#### **Tamper Resistant AC Receptacle** Α

Switched AC (Rocker Switch) R

Distributed by

Mormax Company, Inc. 8 Westchester Plaza Elmsford, NY 10523

C 914-699-0101 sales@mormax.com  $\square$ 

mormax.com

WER DISTR