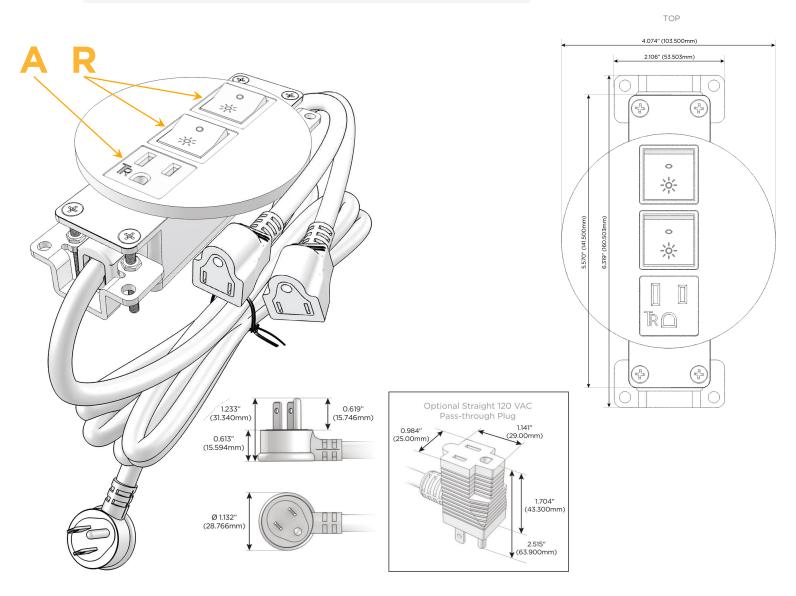

### Plug:

Supplied with Low Profile Flat 45° Angle 120 VAC Plug

**Optional Standard Straight 120 VAC Plug** 

**Optional Straight 120 VAC Pass-through Plug** 

- CLEAN, COMPACT DESIGN
- STREAMLINED
- LOW PROFILE
- SIDE-EXITING CORDS
- PLUG & PLAY
- 6' AC CORD & PLUG (FLAT PLUG STANDARD)
- CUSTOMIZABLE CONFIGURATIONS AND FINISHES
- UL LISTED FOR MOUNTING IN FURNITURE
- 15A

# A Tamper Resistant AC Receptacle

R Switched AC (Rocker Switch)

Distributed by

Mormax Company, Inc. 8 Westchester Plaza Elmsford, NY 10523 ♦ 914-699-0101
✓ sales@mormax.com

mormax.com

E491161

© 2024 Metro Light & Power, LLC. All rights reserved. US Patent No(s) 10,841,990; 10,847,959; other Patents Pending Metro Light & Power, LLC | 11 Smith St Englewood, NJ 07631 | T: 201-416-4160 | F: 208-979-4613 | info@metrolightandpower.com | www.metrolightandpower.com