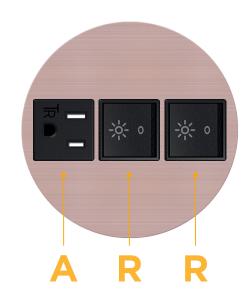

# A Tamper Resistant AC Receptacle

R Switched AC (Rocker Switch)

Distributed by

Mormax Company, Inc. 8 Westchester Plaza Elmsford, NY 10523 ♦ 914-699-0101
✓ sales@mormax.com

mormax.com

E491161

© 2024 Metro Light & Power, LLC. All rights reserved. US Patent No(s) 10,841,990; 10,847,959; other Patents Pending Metro Light & Power, LLC | 11 Smith St Englewood, NJ 07631 | T: 201-416-4160 | F: 208-979-4613 | info@metrolightandpower.com | www.metrolightandpower.com