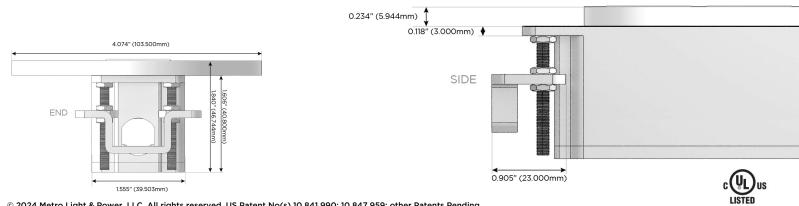

W High Speed Charging Port) V
- USB-C (25W High Speed Charging Port) S
- Switched AC (Rocker Switch) R
- **Dimmer Switch**

### Plug:

Supplied with Low Profile Flat 45° Angle 120 VAC Plug

**Optional Standard Straight 120 VAC Plug** 

**Optional Straight 120 VAC Pass-through Plug** 

- CLEAN, COMPACT DESIGN
- STREAMLINED
- LOW PROFILE
- SIDE-EXITING CORDS
- PLUG & PLAY
- 6' AC CORD & PLUG (FLAT PLUG STANDARD)
- CUSTOMIZABLE CONFIGURATIONS AND FINISHES
- UL LISTED FOR MOUNTING IN FURNITURE
- 15A





# AC POWER & DATA CONNECTIVITY SOLUTION

M-POWER-3T-ARR-CHRNDSB

Specs:

# Modules/Ports:

# A Tamper Resistant AC Receptacle

R Switched AC (Rocker Switch)

Distributed by



Mormax Company, Inc. 8 Westchester Plaza Elmsford, NY 10523 ♦ 914-699-0101
✓ sales@mormax.com

mormax.com

E491161





© 2024 Metro Light & Power, LLC. All rights reserved. US Patent No(s) 10,841,990; 10,847,959; other Patents Pending Metro Light & Power, LLC | 11 Smith St Englewood, NJ 07631 | T: 201-416-4160 | F: 208-979-4613 | info@metrolightandpower.com | www.metrolightandpower.com