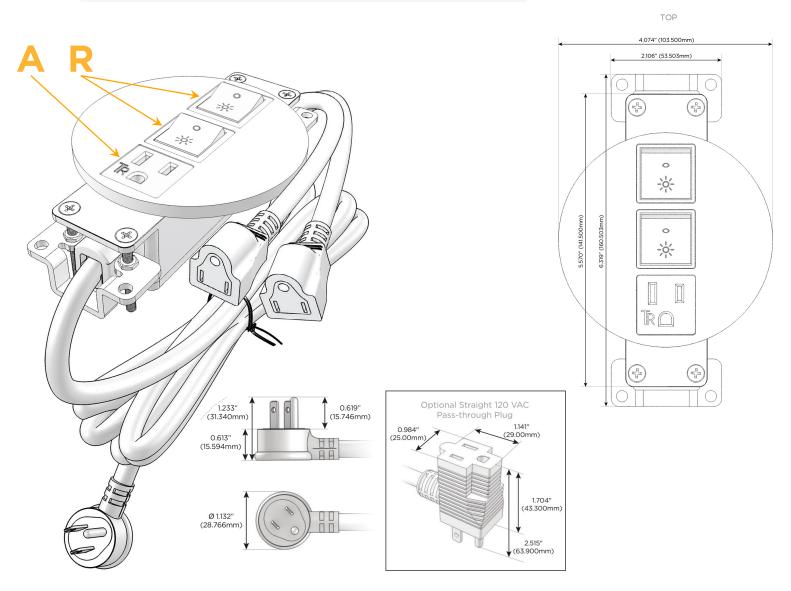

## **Module/Port Options:**

- **Tamper Resistant AC Receptacle** Α
- Е USB-A & USB-C (20W)
- Double USB-A (Fast Charging Ports 18W) M
- н HDMI
- 6 CAT 6
- 12 RJ 12
- X Switched AC
- V 3-Way Switch (Low Voltage)
- USB-C (45W High Speed Charging Port) V
- USB-C (25W High Speed Charging Port) S
- Switched AC (Rocker Switch) R
- **Dimmer Switch**

### Plug:

Supplied with Low Profile Flat 45° Angle 120 VAC Plug

**Optional Standard Straight 120 VAC Plug** 

**Optional Straight 120 VAC Pass-through Plug** 

- CLEAN, COMPACT DESIGN
- STREAMLINED
- LOW PROFILE
- SIDE-EXITING CORDS
- PLUG & PLAY
- 6' AC CORD & PLUG (FLAT PLUG STANDARD)
- CUSTOMIZABLE CONFIGURATIONS AND FINISHES
- UL LISTED FOR MOUNTING IN FURNITURE
- 15A

# AC POWER & DATA CONNECTIVITY SOLUTION

M-POWER-3T-ARR-BZRNDSB

Specs:

## Modules/Ports:

#### **Tamper Resistant AC Receptacle** Α

Switched AC (Rocker Switch) R

Distributed by

Mormax Company, Inc. 8 Westchester Plaza Elmsford, NY 10523

C 914-699-0101 sales@mormax.com  $\square$ 

WER DISTR

mormax.com