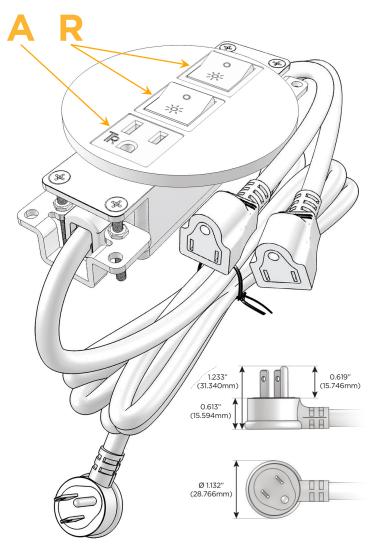

# Plug:

Supplied with Low Profile Flat 45° Angle 120 VAC

Optional Standard Straight 120 VAC Plug

Optional Straight 120 VAC Pass-through Plug

- CLEAN, COMPACT DESIGN
- **STREAMLINED**
- LOW PROFILE
- SIDE-EXITING CORDS
- **PLUG & PLAY**
- 6' AC CORD & PLUG (FLAT PLUG STANDARD)
- **CUSTOMIZABLE CONFIGURATIONS AND FINISHES**
- UL LISTED FOR MOUNTING IN FURNITURE
- 15A

# Distributed by

Mormax Company, Inc.
8 Westchester Plaza

Elmsford, NY 10523

**&**<

914-699-0101

sales@mormax.com
mormax.com

Modules/Ports:

A Tamper Resistant AC Receptacle

R Switched AC (Rocker Switch)