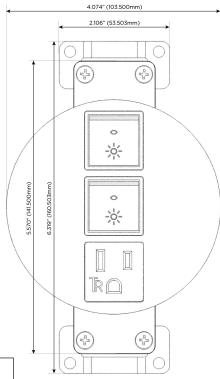

B-C (45W High Speed Charging Port)
- **USB-C (25W High Speed Charging Port)**
- Switched AC (Rocker Switch)
- **Dimmer Switch**

# Plug:

Supplied with Low Profile Flat 45° Angle 120 VAC

Optional Standard Straight 120 VAC Plug

Optional Straight 120 VAC Pass-through Plug

- CLEAN, COMPACT DESIGN
- **STREAMLINED**
- LOW PROFILE
- SIDE-EXITING CORDS
- **PLUG & PLAY**
- 6' AC CORD & PLUG (FLAT PLUG STANDARD)
- **CUSTOMIZABLE CONFIGURATIONS AND FINISHES**
- UL LISTED FOR MOUNTING IN FURNITURE
- 15A





# AC POWER & DATA CONNECTIVITY SOLUTION

M-POWER-3T-ARR-BZ5RNDSB

Specs:

# Distributed by



Mormax Company, Inc.
8 Westchester Plaza

Elmsford, NY 10523

**&**<

914-699-0101

sales@mormax.com
mormax.com

Modules/Ports:

A Tamper Resistant AC Receptacle

R Switched AC (Rocker Switch)