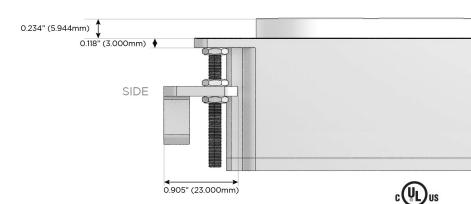

(45W High Speed Charging Port)
- **USB-C (25W High Speed Charging Port)**
- Switched AC (Rocker Switch)
- **Dimmer Switch**

# Plug:

Supplied with Low Profile Flat 45° Angle 120 VAC

Optional Standard Straight 120 VAC Plug

Optional Straight 120 VAC Pass-through Plug

- CLEAN, COMPACT DESIGN
- **STREAMLINED**
- LOW PROFILE
- SIDE-EXITING CORDS
- **PLUG & PLAY**
- 6' AC CORD & PLUG (FLAT PLUG STANDARD)
- **CUSTOMIZABLE CONFIGURATIONS AND FINISHES**
- UL LISTED FOR MOUNTING IN FURNITURE
- 15A





# AC POWER & DATA CONNECTIVITY SOLUTION

M-POWER-3T-ARR-BZ5RNDSB

Specs:

# Distributed by



Mormax Company, Inc.
8 Westchester Plaza

Elmsford, NY 10523

**&**<

914-699-0101

sales@mormax.com
mormax.com

Modules/Ports:

A Tamper Resistant AC Receptacle

R Switched AC (Rocker Switch)