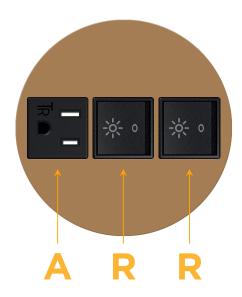

# Distributed by

Mormax Company, Inc.
8 Westchester Plaza

Elmsford, NY 10523

**&**<

914-699-0101

sales@mormax.com
mormax.com

Modules/Ports:

A Tamper Resistant AC Receptacle

R Switched AC (Rocker Switch)