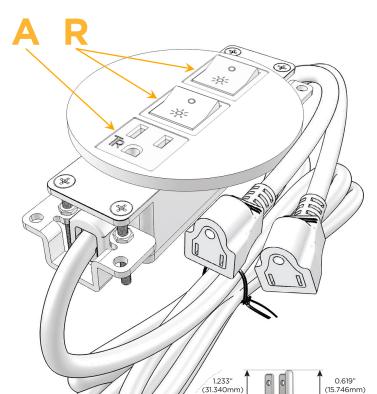

## **Module/Port Options:**

- A Tamper Resistant AC Receptacle
- E USB-A & USB-C (20W)
- M Double USB-A (Fast Charging Ports 18W)
- H HDMI
- 6 CAT 6
- 12 RJ 12
- X Switched AC
- Y 3-Way Switch (Low Voltage)
- V USB-C (45W High Speed Charging Port)
- S USB-C (25W High Speed Charging Port)
- R Switched AC (Rocker Switch)
- Dimmer Switch

### Plug:

Supplied with Low Profile Flat 45° Angle 120 VAC Plug

Optional Standard Straight 120 VAC Plug

Optional Straight 120 VAC Pass-through Plug

- CLEAN, COMPACT DESIGN
- STREAMLINED
- LOW PROFILE
- SIDE-EXITING CORDS
- PLUG & PLAY
- 6' AC CORD & PLUG (FLAT PLUG STANDARD)
- CUSTOMIZABLE CONFIGURATIONS AND FINISHES
- UL LISTED FOR MOUNTING IN FURNITURE
- 15A

Specs: **Modules/Ports:** 

**Tamper Resistant AC Receptacle** 

Switched AC (Rocker Switch)

(15.594mm)

Ø 1.132" (28.766mm)