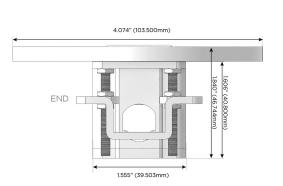

#### AC POWER & DATA CONNECTIVITY SOLUTION

M-POWER-3T-ARR-BZ5ARNDSB

Distributed by

Mormax Company, Inc. 8 Westchester Plaza

Elmsford, NY 10523

TOP

914-699-0101

sales@mormax.com mormax.com

Specs: **Modules/Ports:** 

**Tamper Resistant AC Receptacle** 

Switched AC (Rocker Switch)

(15.594mm)

Ø 1.132" (28.766mm)