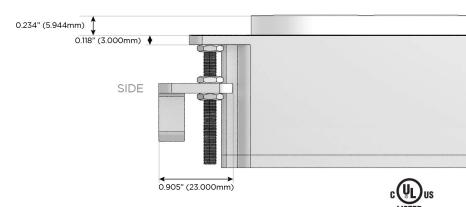

#### AC POWER & DATA CONNECTIVITY SOLUTION

M-POWER-3T-ARR-BZ5ARNDSB

Distributed by

Mormax Company, Inc. 8 Westchester Plaza

Elmsford, NY 10523

TOP

914-699-0101

sales@mormax.com mormax.com

Specs: **Modules/Ports:** 

**Tamper Resistant AC Receptacle** 

Switched AC (Rocker Switch)

(15.594mm)

Ø 1.132" (28.766mm)