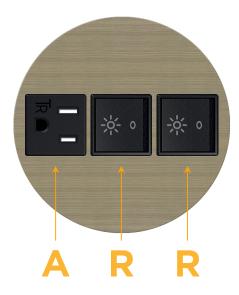

# Bezel Finish: ANTIQUED ARCHITECTURAL BRONZE (ZINC/STEEL)

Custom Finishes Available M-POWER-3T-ARR-BZ5ARNDSB

## **Module/Port Options:**

- A Tamper Resistant AC Receptacle
- E USB-A & USB-C (20W)
- M Double USB-A (Fast Charging Ports 18W)
- H HDMI
- 6 CAT 6
- 12 RJ 12
- X Switched AC
- Y 3-Way Switch (Low Voltage)
- V USB-C (45W High Speed Charging Port)
- S USB-C (25W High Speed Charging Port)
- R Switched AC (Rocker Switch)
- Dimmer Switch

Specs: **Modules/Ports:** 

**Tamper Resistant AC Receptacle** 

Switched AC (Rocker Switch)

(15.594mm)

Ø 1.132" (28.766mm)