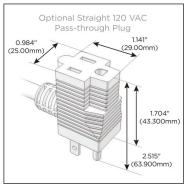

### Plug:

Supplied with Low Profile Flat 45° Angle 120 VAC Plug

Optional Standard Straight 120 VAC Plug

Optional Straight 120 VAC Pass-through Plug

- CLEAN, COMPACT DESIGN
- STREAMLINED
- LOW PROFILE
- SIDE-EXITING CORDS
- PLUG & PLAY
- 6' AC CORD & PLUG (FLAT PLUG STANDARD)
- CUSTOMIZABLE CONFIGURATIONS AND FINISHES
- UL LISTED FOR MOUNTING IN FURNITURE
- 15A