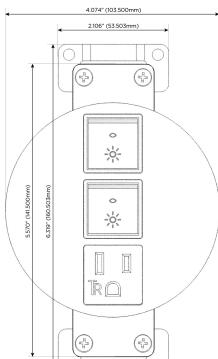

## **Module/Port Options:**

- A Tamper Resistant AC Receptacle
- E USB-A & USB-C (20W)
- M Double USB-A (Fast Charging Ports 18W)
- H HDMI
- 6 CAT 6
- 12 RJ 12
- X Switched AC
- Y 3-Way Switch (Low Voltage)
- V USB-C (45W High Speed Charging Port)
- S USB-C (25W High Speed Charging Port)
- R Switched AC (Rocker Switch)
- Dimmer Switch

Specs: **Modules/Ports:** 

**Tamper Resistant AC Receptacle** 

Switched AC (Rocker Switch)

(15.594mm)

Ø 1.132" (28.766mm)