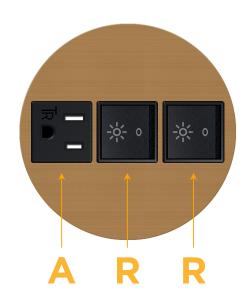

### **Module/Port Options:**

- **Tamper Resistant AC Receptacle** Α
- Е USB-A & USB-C (20W)
- Double USB-A (Fast Charging Ports 18W) M
- н HDMI
- 6 CAT 6
- 12 RJ 12
- X Switched AC
- V 3-Way Switch (Low Voltage)
- USB-C (45W High Speed Charging Port) V
- USB-C (25W High Speed Charging Port) S
- Switched AC (Rocker Switch) R
- **Dimmer Switch**

# A Tamper Resistant AC Receptacle

R Switched AC (Rocker Switch)

Distributed by

Mormax Company, Inc. 8 Westchester Plaza Elmsford, NY 10523 ♦ 914-699-0101
✓ sales@mormax.com

mormax.com

E491161

© 2024 Metro Light & Power, LLC. All rights reserved. US Patent No(s) 10,841,990; 10,847,959; other Patents Pending Metro Light & Power, LLC | 11 Smith St Englewood, NJ 07631 | T: 201-416-4160 | F: 208-979-4613 | info@metrolightandpower.com | www.metrolightandpower.com