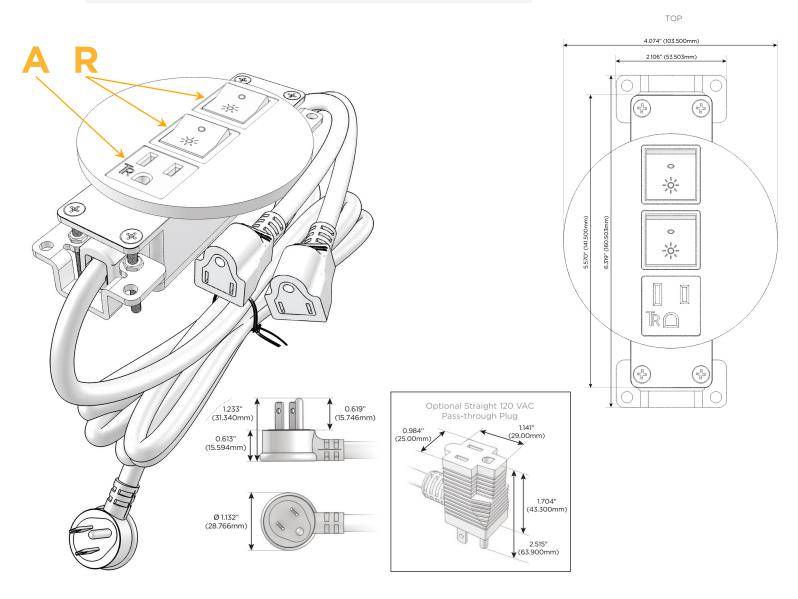

### **Module/Port Options:**

- **Tamper Resistant AC Receptacle** Α
- Е USB-A & USB-C (20W)
- Double USB-A (Fast Charging Ports 18W) M
- н HDMI
- 6 CAT 6
- 12 RJ 12
- X Switched AC
- V 3-Way Switch (Low Voltage)
- USB-C (45W High Speed Charging Port) V
- USB-C (25W High Speed Charging Port) S
- Switched AC (Rocker Switch) R
- **Dimmer Switch**

#### Plug:

Supplied with Low Profile Flat 45° Angle 120 VAC Plug

**Optional Standard Straight 120 VAC Plug** 

**Optional Straight 120 VAC Pass-through Plug** 

- CLEAN, COMPACT DESIGN
- STREAMLINED
- LOW PROFILE
- SIDE-EXITING CORDS
- PLUG & PLAY
- 6' AC CORD & PLUG (FLAT PLUG STANDARD)
- CUSTOMIZABLE CONFIGURATIONS AND FINISHES
- UL LISTED FOR MOUNTING IN FURNITURE
- 15A

# A Tamper Resistant AC Receptacle

R Switched AC (Rocker Switch)

Distributed by

Mormax Company, Inc. 8 Westchester Plaza Elmsford, NY 10523 ♦ 914-699-0101
✓ sales@mormax.com

mormax.com

E491161

© 2024 Metro Light & Power, LLC. All rights reserved. US Patent No(s) 10,841,990; 10,847,959; other Patents Pending Metro Light & Power, LLC | 11 Smith St Englewood, NJ 07631 | T: 201-416-4160 | F: 208-979-4613 | info@metrolightandpower.com | www.metrolightandpower.com