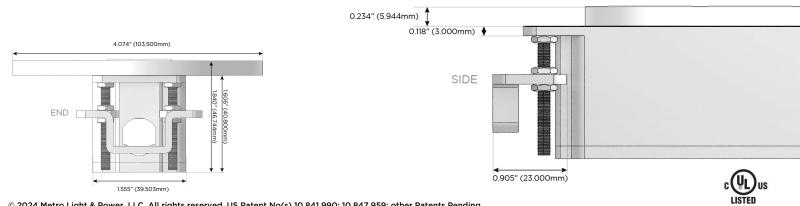

#### Plug:

Supplied with Low Profile Flat 45° Angle 120 VAC Plug

**Optional Standard Straight 120 VAC Plug** 

**Optional Straight 120 VAC Pass-through Plug** 

- CLEAN, COMPACT DESIGN
- STREAMLINED
- LOW PROFILE
- SIDE-EXITING CORDS
- PLUG & PLAY
- 6' AC CORD & PLUG (FLAT PLUG STANDARD)
- CUSTOMIZABLE CONFIGURATIONS AND FINISHES
- UL LISTED FOR MOUNTING IN FURNITURE
- 15A