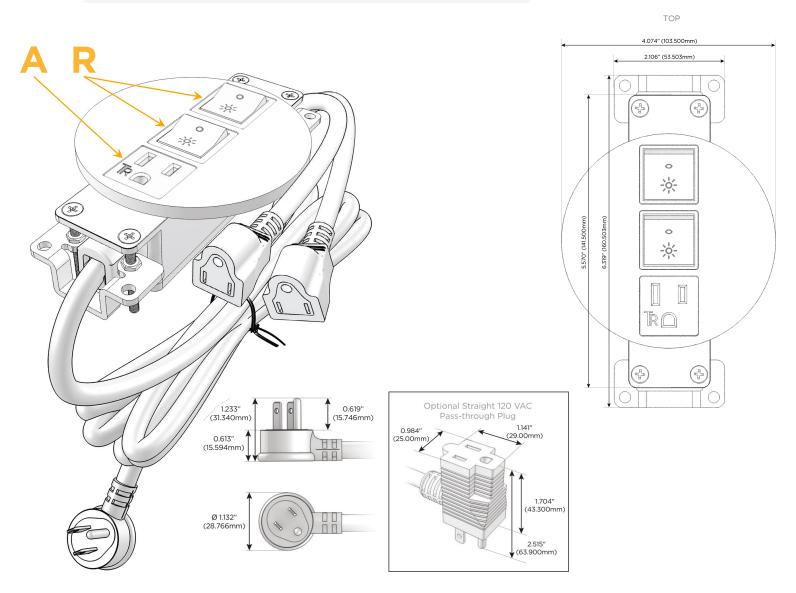

### Plug:

Supplied with Low Profile Flat 45° Angle 120 VAC Plug

Optional Standard Straight 120 VAC Plug

Optional Straight 120 VAC Pass-through Plug

- CLEAN, COMPACT DESIGN
- STREAMLINED
- LOW PROFILE
- SIDE-EXITING CORDS
- PLUG & PLAY
- 6' AC CORD & PLUG (FLAT PLUG STANDARD)
- CUSTOMIZABLE CONFIGURATIONS AND FINISHES
- UL LISTED FOR MOUNTING IN FURNITURE
- 15A

# AC POWER & DATA CONNECTIVITY SOLUTION

M-POWER-3T-ARR-BRRNDSB

Specs:

## A Tamper Resistant AC Receptacle

R Switched AC (Rocker Switch)

Distributed by

Mormax Company, Inc. 8 Westchester Plaza Elmsford, NY 10523 ♦ 914-699-0101
✓ sales@mormax.com

mormax.com

E491161

© 2024 Metro Light & Power, LLC. All rights reserved. US Patent No(s) 10,841,990; 10,847,959; other Patents Pending Metro Light & Power, LLC | 11 Smith St Englewood, NJ 07631 | T: 201-416-4160 | F: 208-979-4613 | info@metrolightandpower.com | www.metrolightandpower.com