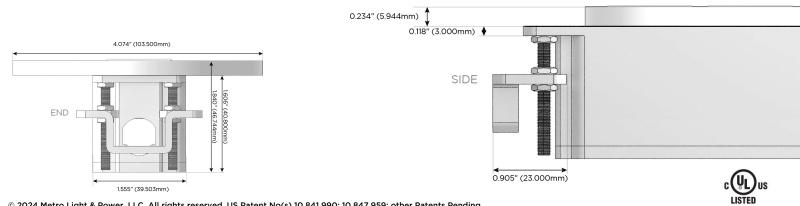

V USB-C (45W High Speed Charging Port)
- S USB-C (25W High Speed Charging Port)
- R Switched AC (Rocker Switch)
- D Dimmer Switch

### Plug:

Supplied with Low Profile Flat 45° Angle 120 VAC Plug

Optional Standard Straight 120 VAC Plug

Optional Straight 120 VAC Pass-through Plug

- CLEAN, COMPACT DESIGN
- STREAMLINED
- LOW PROFILE
- SIDE-EXITING CORDS
- PLUG & PLAY
- 6' AC CORD & PLUG (FLAT PLUG STANDARD)
- CUSTOMIZABLE CONFIGURATIONS AND FINISHES
- UL LISTED FOR MOUNTING IN FURNITURE
- 15A





# AC POWER & DATA CONNECTIVITY SOLUTION

M-POWER-3T-ARR-BRRNDSB

Specs:

## Modules/Ports:

## A Tamper Resistant AC Receptacle

R Switched AC (Rocker Switch)

Distributed by



Mormax Company, Inc. 8 Westchester Plaza Elmsford, NY 10523 ♦ 914-699-0101
✓ sales@mormax.com

mormax.com

E491161





© 2024 Metro Light & Power, LLC. All rights reserved. US Patent No(s) 10,841,990; 10,847,959; other Patents Pending Metro Light & Power, LLC | 11 Smith St Englewood, NJ 07631 | T: 201-416-4160 | F: 208-979-4613 | info@metrolightandpower.com | www.metrolightandpower.com