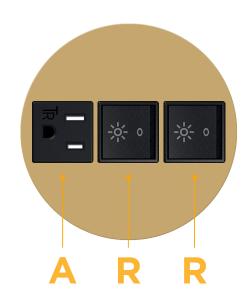

## A Tamper Resistant AC Receptacle

R Switched AC (Rocker Switch)

Distributed by

Mormax Company, Inc. 8 Westchester Plaza Elmsford, NY 10523 ♦ 914-699-0101
✓ sales@mormax.com

mormax.com

E491161

© 2024 Metro Light & Power, LLC. All rights reserved. US Patent No(s) 10,841,990; 10,847,959; other Patents Pending Metro Light & Power, LLC | 11 Smith St Englewood, NJ 07631 | T: 201-416-4160 | F: 208-979-4613 | info@metrolightandpower.com | www.metrolightandpower.com