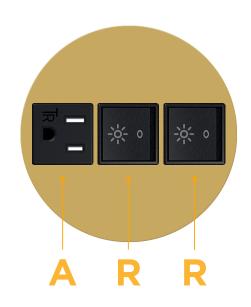

#### **Module/Port Options:**

- **Tamper Resistant AC Receptacle** Α
- Е USB-A & USB-C (20W)
- Double USB-A (Fast Charging Ports 18W) M
- н HDMI
- 6 CAT 6
- 12 RJ 12
- X Switched AC
- V 3-Way Switch (Low Voltage)
- USB-C (45W High Speed Charging Port) V
- USB-C (25W High Speed Charging Port) S
- Switched AC (Rocker Switch) R
- **Dimmer Switch**

# A Tamper Resistant AC Receptacle

R Switched AC (Rocker Switch)

Distributed by

Mormax Company, Inc. 8 Westchester Plaza Elmsford, NY 10523 ♦ 914-699-0101
☑ sales@mormax.com

E491161

mormax.com

© 2024 Metro Light & Power, LLC. All rights reserved. US Patent No(s) 10,841,990; 10,847,959; other Patents Pending Metro Light & Power, LLC | 11 Smith St Englewood, NJ 07631 | T: 201-416-4160 | F: 208-979-4613 | info@metrolightandpower.com | www.metrolightandpower.com