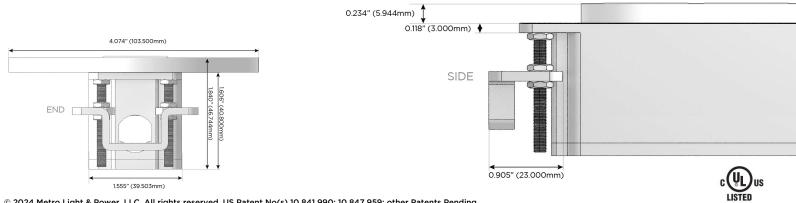

#### Plug:

Supplied with Low Profile Flat 45° Angle 120 VAC Plug

**Optional Standard Straight 120 VAC Plug** 

**Optional Straight 120 VAC Pass-through Plug** 

- CLEAN, COMPACT DESIGN
- STREAMLINED
- LOW PROFILE
- SIDE-EXITING CORDS
- PLUG & PLAY
- 6' AC CORD & PLUG (FLAT PLUG STANDARD)
- CUSTOMIZABLE CONFIGURATIONS AND FINISHES
- UL LISTED FOR MOUNTING IN FURNITURE
- 15A

# A Tamper Resistant AC Receptacle

R Switched AC (Rocker Switch)

Distributed by

Mormax Company, Inc. 8 Westchester Plaza Elmsford, NY 10523 ♦ 914-699-0101
☑ sales@mormax.com

E491161

mormax.com

© 2024 Metro Light & Power, LLC. All rights reserved. US Patent No(s) 10,841,990; 10,847,959; other Patents Pending Metro Light & Power, LLC | 11 Smith St Englewood, NJ 07631 | T: 201-416-4160 | F: 208-979-4613 | info@metrolightandpower.com | www.metrolightandpower.com