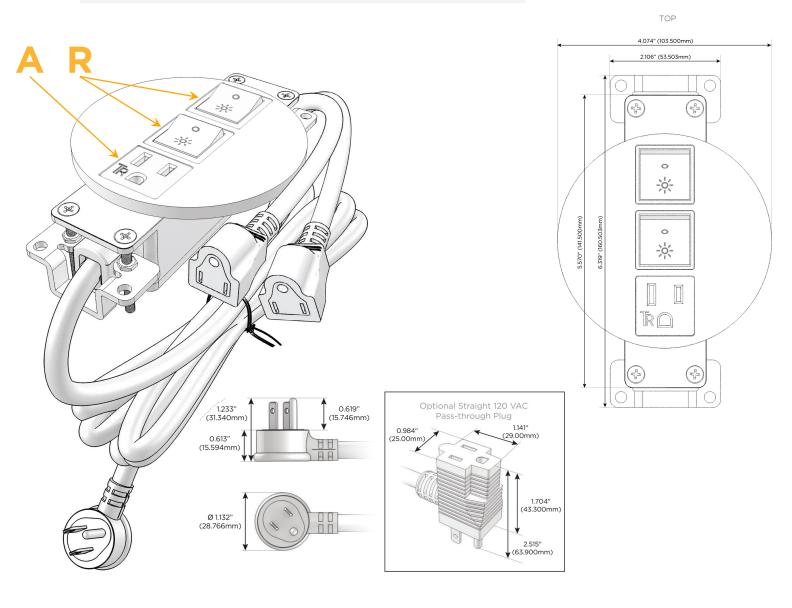

#### **Module/Port Options:**

- **Tamper Resistant AC Receptacle** Α
- Е USB-A & USB-C (20W)
- Double USB-A (Fast Charging Ports 18W) M
- н HDMI
- 6 CAT 6
- 12 RJ 12
- X Switched AC
- V 3-Way Switch (Low Voltage)
- USB-C (45W High Speed Charging Port) V
- USB-C (25W High Speed Charging Port) S
- Switched AC (Rocker Switch) R
- **Dimmer Switch**

#### Plug:

Supplied with Low Profile Flat 45° Angle 120 VAC Plug

**Optional Standard Straight 120 VAC Plug** 

**Optional Straight 120 VAC Pass-through Plug** 

- CLEAN, COMPACT DESIGN
- STREAMLINED
- LOW PROFILE
- SIDE-EXITING CORDS
- PLUG & PLAY
- 6' AC CORD & PLUG (FLAT PLUG STANDARD)
- CUSTOMIZABLE CONFIGURATIONS AND FINISHES
- UL LISTED FOR MOUNTING IN FURNITURE
- 15A

# A Tamper Resistant AC Receptacle

R Switched AC (Rocker Switch)

Distributed by

Mormax Company, Inc. 8 Westchester Plaza Elmsford, NY 10523 ♦ 914-699-0101
☑ sales@mormax.com

E491161

mormax.com

© 2024 Metro Light & Power, LLC. All rights reserved. US Patent No(s) 10,841,990; 10,847,959; other Patents Pending Metro Light & Power, LLC | 11 Smith St Englewood, NJ 07631 | T: 201-416-4160 | F: 208-979-4613 | info@metrolightandpower.com | www.metrolightandpower.com