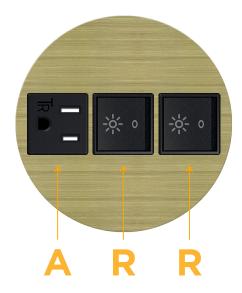

sales@mormax.com
mormax.com

**Modules/Ports:** 

A Tamper Resistant AC Receptacle

R Switched AC (Rocker Switch)