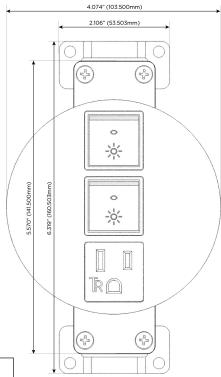

sales@mormax.com
mormax.com

**Modules/Ports:** 

A Tamper Resistant AC Receptacle

R Switched AC (Rocker Switch)