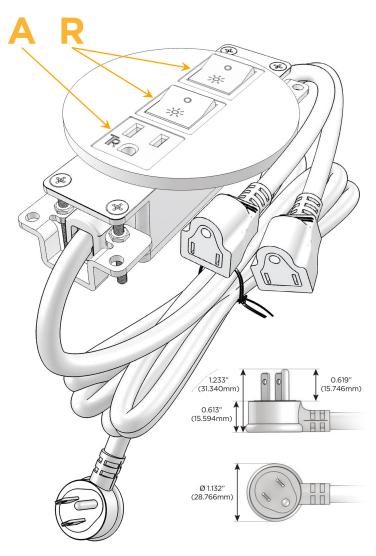

### Plug:

Supplied with Low Profile Flat 45° Angle 120 VAC

Optional Standard Straight 120 VAC Plug

Optional Straight 120 VAC Pass-through Plug

- CLEAN, COMPACT DESIGN
- **STREAMLINED**
- LOW PROFILE
- SIDE-EXITING CORDS
- **PLUG & PLAY**
- 6' AC CORD & PLUG (FLAT PLUG STANDARD)
- **CUSTOMIZABLE CONFIGURATIONS AND FINISHES**
- UL LISTED FOR MOUNTING IN FURNITURE
- 15A

sales@mormax.com
mormax.com

**Modules/Ports:** 

A Tamper Resistant AC Receptacle

R Switched AC (Rocker Switch)