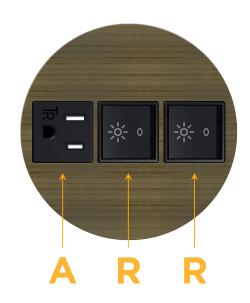

### A Tamper Resistant AC Receptacle

R Switched AC (Rocker Switch)

Distributed by

Mormax Company, Inc. 8 Westchester Plaza Elmsford, NY 10523 ♦ 914-699-0101
✓ sales@mormax.com

mormax.com

E491161

© 2024 Metro Light & Power, LLC. All rights reserved. US Patent No(s) 10,841,990; 10,847,959; other Patents Pending Metro Light & Power, LLC | 11 Smith St Englewood, NJ 07631 | T: 201-416-4160 | F: 208-979-4613 | info@metrolightandpower.com | www.metrolightandpower.com