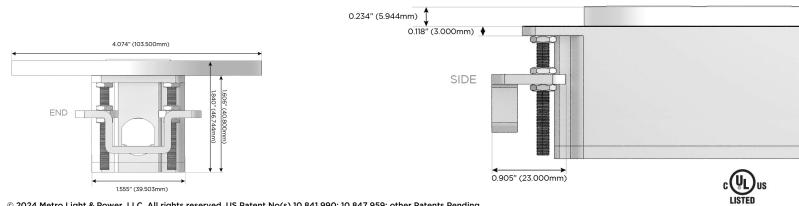

### Plug:

Supplied with Low Profile Flat 45° Angle 120 VAC Plug

Optional Standard Straight 120 VAC Plug

Optional Straight 120 VAC Pass-through Plug

- CLEAN, COMPACT DESIGN
- STREAMLINED
- LOW PROFILE
- SIDE-EXITING CORDS
- PLUG & PLAY
- 6' AC CORD & PLUG (FLAT PLUG STANDARD)
- CUSTOMIZABLE CONFIGURATIONS AND FINISHES
- UL LISTED FOR MOUNTING IN FURNITURE
- 15A

### A Tamper Resistant AC Receptacle

R Switched AC (Rocker Switch)

Distributed by

Mormax Company, Inc. 8 Westchester Plaza Elmsford, NY 10523 ♦ 914-699-0101
✓ sales@mormax.com

mormax.com

E491161

© 2024 Metro Light & Power, LLC. All rights reserved. US Patent No(s) 10,841,990; 10,847,959; other Patents Pending Metro Light & Power, LLC | 11 Smith St Englewood, NJ 07631 | T: 201-416-4160 | F: 208-979-4613 | info@metrolightandpower.com | www.metrolightandpower.com