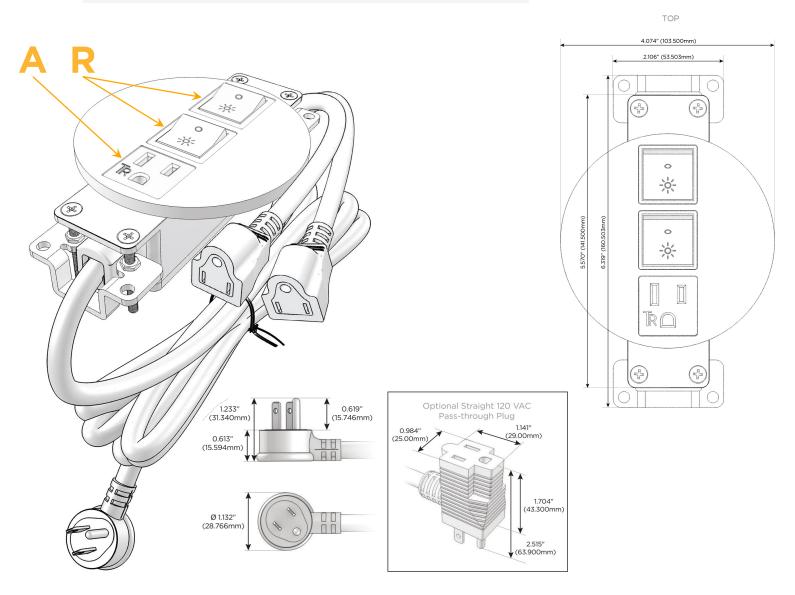

### Plug:

Supplied with Low Profile Flat 45° Angle 120 VAC Plug

Optional Standard Straight 120 VAC Plug

Optional Straight 120 VAC Pass-through Plug

- CLEAN, COMPACT DESIGN
- STREAMLINED
- LOW PROFILE
- SIDE-EXITING CORDS
- PLUG & PLAY
- 6' AC CORD & PLUG (FLAT PLUG STANDARD)
- CUSTOMIZABLE CONFIGURATIONS AND FINISHES
- UL LISTED FOR MOUNTING IN FURNITURE
- 15A

# AC POWER & DATA CONNECTIVITY SOLUTION

M-POWER-3T-ARR-APRNDSB

Specs:

### A Tamper Resistant AC Receptacle

R Switched AC (Rocker Switch)

Distributed by

Mormax Company, Inc. 8 Westchester Plaza Elmsford, NY 10523 ♦ 914-699-0101
✓ sales@mormax.com

mormax.com

E491161

© 2024 Metro Light & Power, LLC. All rights reserved. US Patent No(s) 10,841,990; 10,847,959; other Patents Pending Metro Light & Power, LLC | 11 Smith St Englewood, NJ 07631 | T: 201-416-4160 | F: 208-979-4613 | info@metrolightandpower.com | www.metrolightandpower.com