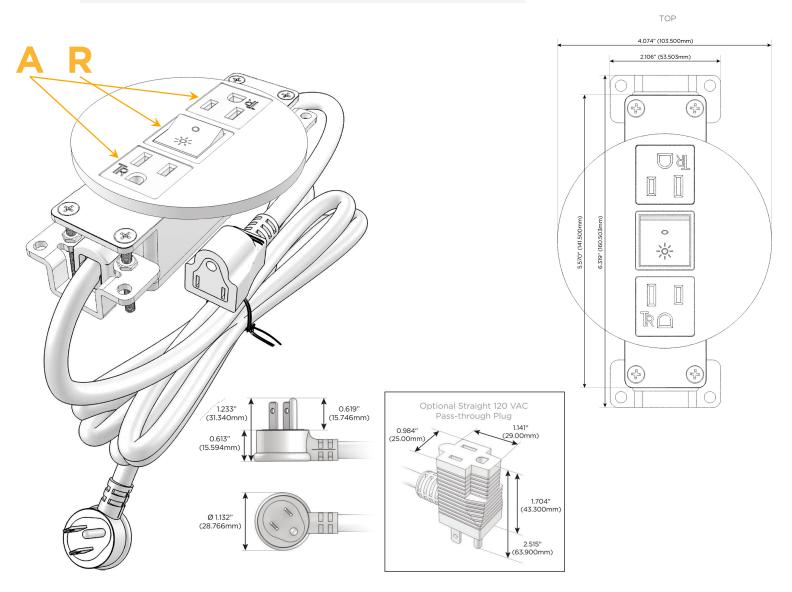

## **Module/Port Options:**

- **Tamper Resistant AC Receptacle** Α
- Е USB-A & USB-C (20W)
- Double USB-A (Fast Charging Ports 18W) Μ
- н HDMI
- 6 CAT 6
- 12 RJ 12
- X Switched AC
- V 3-Way Switch (Low Voltage)
- USB-C (45W High Speed Charging Port) V
- USB-C (25W High Speed Charging Port) S
- Switched AC (Rocker Switch) R
- **Dimmer Switch**

#### Plug:

Supplied with Low Profile Flat 45° Angle 120 VAC Plug

**Optional Standard Straight 120 VAC Plug** 

**Optional Straight 120 VAC Pass-through Plug** 

- CLEAN, COMPACT DESIGN
- STREAMLINED
- LOW PROFILE
- SIDE-EXITING CORDS
- **PLUG & PLAY**
- 6' AC CORD & PLUG (FLAT PLUG STANDARD)
- CUSTOMIZABLE CONFIGURATIONS AND FINISHES
- UL LISTED FOR MOUNTING IN FURNITURE
- 15A

# AC POWER & DATA CONNECTIVITY SOLUTION

M-POWER-3T-ARA-WRNDSB

Specs:

- Modules/Ports:
  - **Tamper Resistant AC Receptacle** Α
  - Switched AC (Rocker Switch) R

Distributed by

Mormax Company, Inc. 8 Westchester Plaza Elmsford, NY 10523