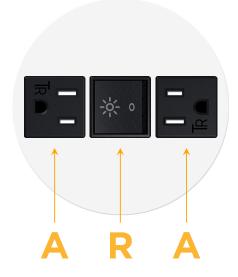

## **Module/Port Options:**

- **Tamper Resistant AC Receptacle** Α
- Е USB-A & USB-C (20W)
- Double USB-A (Fast Charging Ports 18W) Μ
- н HDMI
- 6 CAT 6
- 12 RJ 12
- X Switched AC
- V 3-Way Switch (Low Voltage)
- USB-C (45W High Speed Charging Port) V
- USB-C (25W High Speed Charging Port) S
- Switched AC (Rocker Switch) R
- **Dimmer Switch**

# AC POWER & DATA CONNECTIVITY SOLUTION

M-POWER-3T-ARA-WRNDSB

Specs:

- Modules/Ports:
  - **Tamper Resistant AC Receptacle** Α
  - Switched AC (Rocker Switch) R

Distributed by

Mormax Company, Inc. 8 Westchester Plaza Elmsford, NY 10523