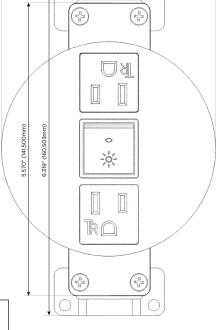

## **Modules/Ports:**

- A Tamper Resistant AC Receptacle
- R Switched AC (Rocker Switch)