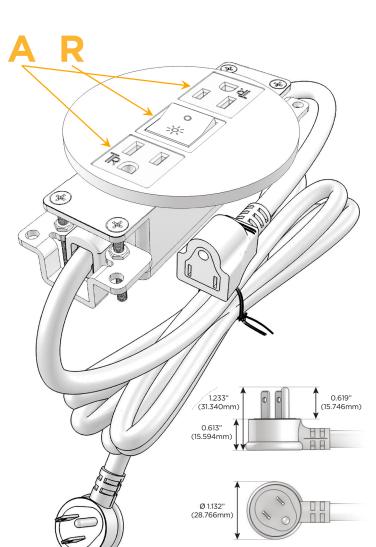

#### Plug:

Supplied with Low Profile Flat 45° Angle 120 VAC Plug

Optional Standard Straight 120 VAC Plug

Optional Straight 120 VAC Pass-through Plug

- · CLEAN, COMPACT DESIGN
- STREAMLINED
- LOW PROFILE
- SIDE-EXITING CORDS
- PLUG & PLAY
- 6' AC CORD & PLUG (FLAT PLUG STANDARD)
- CUSTOMIZABLE CONFIGURATIONS AND FINISHES
- UL LISTED FOR MOUNTING IN FURNITURE
- 15A

## **Modules/Ports:**

- A Tamper Resistant AC Receptacle
- R Switched AC (Rocker Switch)