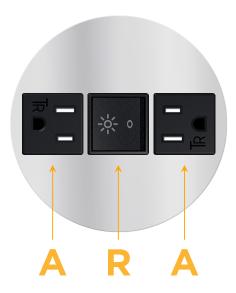

## **Modules/Ports:**

- A Tamper Resistant AC Receptacle
- R Switched AC (Rocker Switch)

## **Module/Port Options:**

- A Tamper Resistant AC Receptacle
- E USB-A & USB-C (20W)
- M Double USB-A (Fast Charging Ports 18W)
- H HDMI
- 6 CAT 6
- 12 RJ 12
- X Switched AC
- Y 3-Way Switch (Low Voltage)
- V USB-C (45W High Speed Charging Port)
- S USB-C (25W High Speed Charging Port)
- R Switched AC (Rocker Switch)
- Dimmer Switch