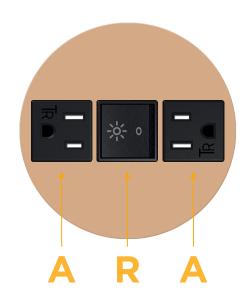

# A Tamper Resistant AC Receptacle

R Switched AC (Rocker Switch)

Distributed by

Mormax Company, Inc. 8 Westchester Plaza Elmsford, NY 10523 ♦ 914-699-0101
✓ sales@mormax.com

mormax.com

E491161

© 2024 Metro Light & Power, LLC. All rights reserved. US Patent No(s) 10,841,990; 10,847,959; other Patents Pending Metro Light & Power, LLC | 11 Smith St Englewood, NJ 07631 | T: 201-416-4160 | F: 208-979-4613 | info@metrolightandpower.com | www.metrolightandpower.com

# **Module/Port Options:**

- **Tamper Resistant AC Receptacle** Α
- Е USB-A & USB-C (20W)
- Double USB-A (Fast Charging Ports 18W) M
- н HDMI
- 6 CAT 6
- 12 RJ 12
- X Switched AC
- V 3-Way Switch (Low Voltage)
- USB-C (45W High Speed Charging Port) V
- USB-C (25W High Speed Charging Port) S
- Switched AC (Rocker Switch) R
- **Dimmer Switch**