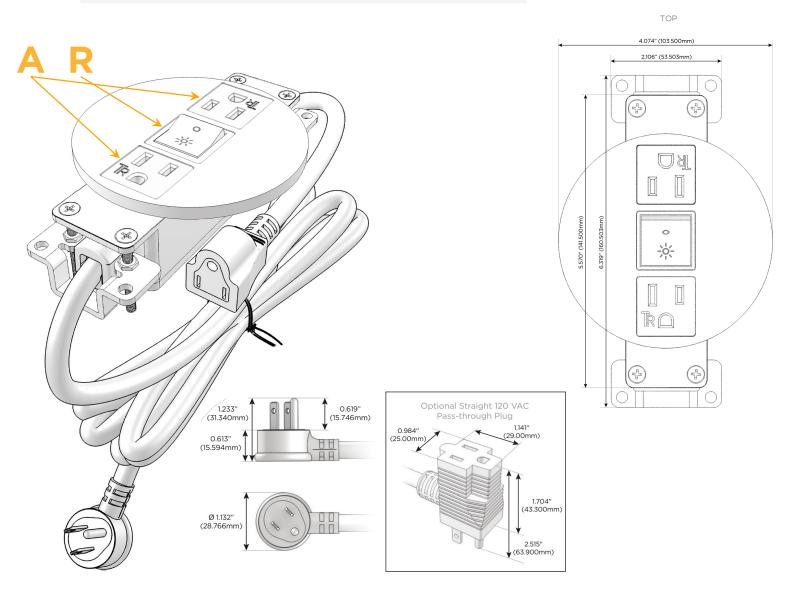

# A Tamper Resistant AC Receptacle

R Switched AC (Rocker Switch)

Distributed by

Mormax Company, Inc. 8 Westchester Plaza Elmsford, NY 10523 ♦ 914-699-0101
✓ sales@mormax.com

mormax.com

E491161

© 2024 Metro Light & Power, LLC. All rights reserved. US Patent No(s) 10,841,990; 10,847,959; other Patents Pending Metro Light & Power, LLC | 11 Smith St Englewood, NJ 07631 | T: 201-416-4160 | F: 208-979-4613 | info@metrolightandpower.com | www.metrolightandpower.com

# **Module/Port Options:**

- **Tamper Resistant AC Receptacle** Α
- Е USB-A & USB-C (20W)
- Double USB-A (Fast Charging Ports 18W) M
- н HDMI
- 6 CAT 6
- 12 RJ 12
- X Switched AC
- V 3-Way Switch (Low Voltage)
- USB-C (45W High Speed Charging Port) V
- USB-C (25W High Speed Charging Port) S
- Switched AC (Rocker Switch) R
- **Dimmer Switch**

### Plug:

Supplied with Low Profile Flat 45° Angle 120 VAC Plug

**Optional Standard Straight 120 VAC Plug** 

**Optional Straight 120 VAC Pass-through Plug** 

- CLEAN, COMPACT DESIGN
- STREAMLINED
- LOW PROFILE
- SIDE-EXITING CORDS
- PLUG & PLAY
- 6' AC CORD & PLUG (FLAT PLUG STANDARD)
- CUSTOMIZABLE CONFIGURATIONS AND FINISHES
- UL LISTED FOR MOUNTING IN FURNITURE
- 15A