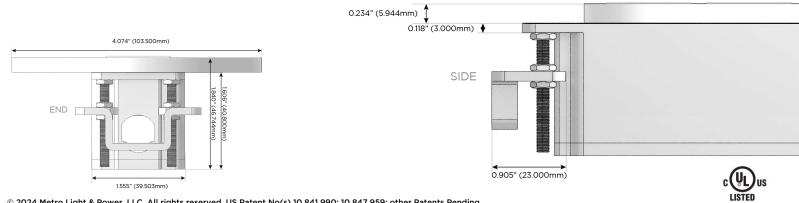

### Plug:

Supplied with Low Profile Flat 45° Angle 120 VAC Plug

**Optional Standard Straight 120 VAC Plug** 

**Optional Straight 120 VAC Pass-through Plug** 

- CLEAN, COMPACT DESIGN
- STREAMLINED
- LOW PROFILE
- SIDE-EXITING CORDS
- PLUG & PLAY
- 6' AC CORD & PLUG (FLAT PLUG STANDARD)
- CUSTOMIZABLE CONFIGURATIONS AND FINISHES
- UL LISTED FOR MOUNTING IN FURNITURE
- 15A