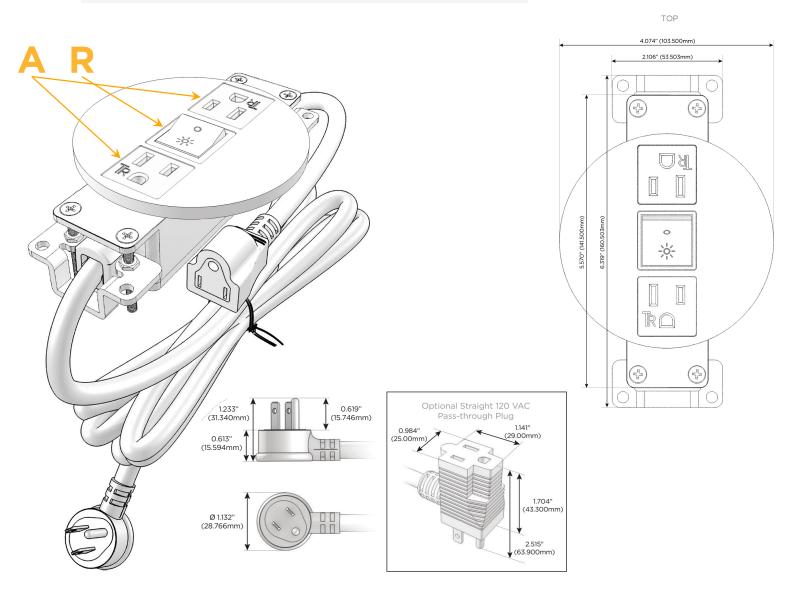

### Module/Port Options:

- A Tamper Resistant AC Receptacle
- E USB-A & USB-C (20W)
- M Double USB-A (Fast Charging Ports 18W)
- H HDMI
- 6 CAT 6
- 12 RJ 12
- X Switched AC
- Y 3-Way Switch (Low Voltage)
- V USB-C (45W High Speed Charging Port)
- S USB-C (25W High Speed Charging Port)
- R Switched AC (Rocker Switch)
- D Dimmer Switch

#### Plug:

Supplied with Low Profile Flat 45° Angle 120 VAC Plug

Optional Standard Straight 120 VAC Plug

Optional Straight 120 VAC Pass-through Plug

- CLEAN, COMPACT DESIGN
- STREAMLINED
- LOW PROFILE
- SIDE-EXITING CORDS
- PLUG & PLAY
- 6' AC CORD & PLUG (FLAT PLUG STANDARD)
- CUSTOMIZABLE CONFIGURATIONS AND FINISHES
- UL LISTED FOR MOUNTING IN FURNITURE
- 15A

## A Tamper Resistant AC Receptacle

R Switched AC (Rocker Switch)

Distributed by

Mormax Company, Inc. 8 Westchester Plaza Elmsford, NY 10523 ♦ 914-699-0101
✓ sales@mormax.com

mormax.com

E491161

© 2024 Metro Light & Power, LLC. All rights reserved. US Patent No(s) 10,841,990; 10,847,959; other Patents Pending Metro Light & Power, LLC | 11 Smith St Englewood, NJ 07631 | T: 201-416-4160 | F: 208-979-4613 | info@metrolightandpower.com | www.metrolightandpower.com