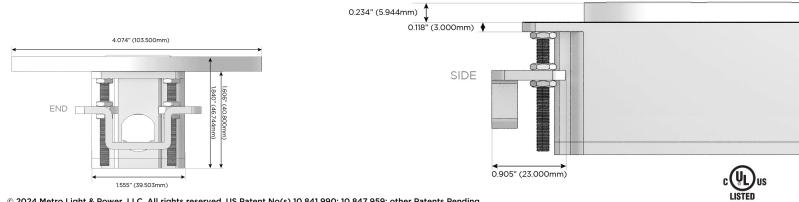

USB-C (45W High Speed Charging Port)
- S USB-C (25W High Speed Charging Port)
- R Switched AC (Rocker Switch)
- D Dimmer Switch

#### Plug:

Supplied with Low Profile Flat 45° Angle 120 VAC Plug

Optional Standard Straight 120 VAC Plug

Optional Straight 120 VAC Pass-through Plug

- CLEAN, COMPACT DESIGN
- STREAMLINED
- LOW PROFILE
- SIDE-EXITING CORDS
- PLUG & PLAY
- 6' AC CORD & PLUG (FLAT PLUG STANDARD)
- CUSTOMIZABLE CONFIGURATIONS AND FINISHES
- UL LISTED FOR MOUNTING IN FURNITURE
- 15A





## AC POWER & DATA CONNECTIVITY SOLUTION

M-POWER-3T-ARA-CHRNDSB

Specs:

### Modules/Ports:

## A Tamper Resistant AC Receptacle

R Switched AC (Rocker Switch)

Distributed by



Mormax Company, Inc. 8 Westchester Plaza Elmsford, NY 10523 ♦ 914-699-0101
✓ sales@mormax.com

mormax.com

E491161





© 2024 Metro Light & Power, LLC. All rights reserved. US Patent No(s) 10,841,990; 10,847,959; other Patents Pending Metro Light & Power, LLC | 11 Smith St Englewood, NJ 07631 | T: 201-416-4160 | F: 208-979-4613 | info@metrolightandpower.com | www.metrolightandpower.com