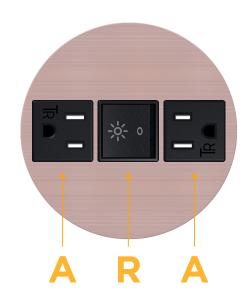

## A Tamper Resistant AC Receptacle

R Switched AC (Rocker Switch)

Distributed by

Mormax Company, Inc. 8 Westchester Plaza Elmsford, NY 10523 ♦ 914-699-0101
✓ sales@mormax.com

mormax.com

E491161

© 2024 Metro Light & Power, LLC. All rights reserved. US Patent No(s) 10,841,990; 10,847,959; other Patents Pending Metro Light & Power, LLC | 11 Smith St Englewood, NJ 07631 | T: 201-416-4160 | F: 208-979-4613 | info@metrolightandpower.com | www.metrolightandpower.com