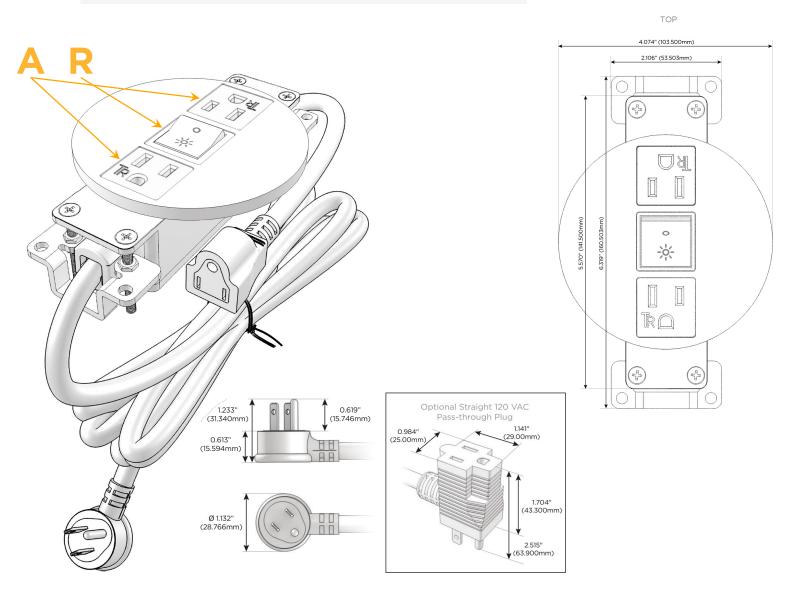

# **Module/Port Options:**

- **Tamper Resistant AC Receptacle** Α
- Е USB-A & USB-C (20W)
- Double USB-A (Fast Charging Ports 18W) M
- н HDMI
- 6 CAT 6
- 12 RJ 12
- X Switched AC
- V 3-Way Switch (Low Voltage)
- USB-C (45W High Speed Charging Port) V
- USB-C (25W High Speed Charging Port) S
- Switched AC (Rocker Switch) R
- **Dimmer Switch**

## Plug:

Supplied with Low Profile Flat 45° Angle 120 VAC Plug

**Optional Standard Straight 120 VAC Plug** 

**Optional Straight 120 VAC Pass-through Plug** 

- CLEAN, COMPACT DESIGN
- STREAMLINED
- LOW PROFILE
- SIDE-EXITING CORDS
- PLUG & PLAY
- 6' AC CORD & PLUG (FLAT PLUG STANDARD)
- CUSTOMIZABLE CONFIGURATIONS AND FINISHES
- UL LISTED FOR MOUNTING IN FURNITURE
- 15A

# AC POWER & DATA CONNECTIVITY SOLUTION

M-POWER-3T-ARA-BZRNDSB

Specs:

- Modules/Ports:
  - A Tamper Resistant AC Receptacle
  - R Switched AC (Rocker Switch)

Distributed by

Mormax Company, Inc. 8 Westchester Plaza Elmsford, NY 10523 ♦ 914-699-0101
✓ sales@mormax.com