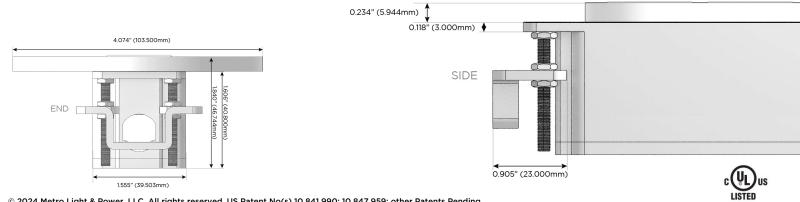

## Plug:

Supplied with Low Profile Flat 45° Angle 120 VAC Plug

**Optional Standard Straight 120 VAC Plug** 

**Optional Straight 120 VAC Pass-through Plug** 

- CLEAN, COMPACT DESIGN
- STREAMLINED
- LOW PROFILE
- SIDE-EXITING CORDS
- PLUG & PLAY
- 6' AC CORD & PLUG (FLAT PLUG STANDARD)
- CUSTOMIZABLE CONFIGURATIONS AND FINISHES
- UL LISTED FOR MOUNTING IN FURNITURE
- 15A