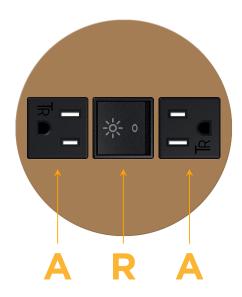

## Bezel Finish: ARCHITECTURAL BRONZE (ZINC/STEEL)

Custom Finishes Available M-POWER-3T-ARA-BZ5RNDSB

## **Module/Port Options:**

- A Tamper Resistant AC Receptacle
- E USB-A & USB-C (20W)
- M Double USB-A (Fast Charging Ports 18W)
- H HDMI
- 6 CAT 6
- 12 RJ 12
- X Switched AC
- Y 3-Way Switch (Low Voltage)
- V USB-C (45W High Speed Charging Port)
- S USB-C (25W High Speed Charging Port)
- R Switched AC (Rocker Switch)
- Dimmer Switch

# **Modules/Ports:**

- **Tamper Resistant AC Receptacle**
- Switched AC (Rocker Switch)

TOP 4.074" (103.500mm)