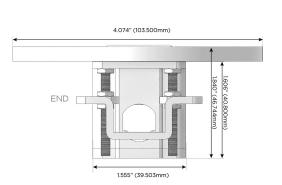

# **Modules/Ports:**

- **Tamper Resistant AC Receptacle**
- Switched AC (Rocker Switch)

TOP 4.074" (103.500mm)