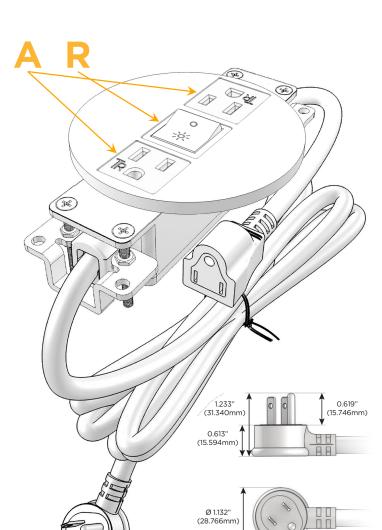

#### AC POWER & DATA CONNECTIVITY SOLUTION

M-POWER-3T-ARA-BZ5RNDSB

Distributed by

Mormax Company, Inc.

914-699-0101 sales@mormax.com

mormax.com

8 Westchester Plaza Elmsford, NY 10523

Metro Light & Power's line of power & data solutions offers sophisticated design elements combined with greater ease of installation. Streamlined and low-profile, enhanced by side-exiting cords, our outlets advance the industry with their cutting edge look and feel. We believe flexibility is key, and we provide a variety of mounting options, including the ability to mount in limited spaces. Our outlets are available in many finishes and configurations, in addition to a custom color and finish capability for our clients.

## **Module/Port Options:**

- A Tamper Resistant AC Receptacle
- E USB-A & USB-C (20W)
- M Double USB-A (Fast Charging Ports 18W)
- H HDMI
- 6 CAT 6
- 12 RJ 12
- X Switched AC
- Y 3-Way Switch (Low Voltage)
- V USB-C (45W High Speed Charging Port)
- S USB-C (25W High Speed Charging Port)
- R Switched AC (Rocker Switch)
- Dimmer Switch

## Plug:

Supplied with Low Profile Flat 45° Angle 120 VAC Plug

Optional Standard Straight 120 VAC Plug

Optional Straight 120 VAC Pass-through Plug

- CLEAN, COMPACT DESIGN
- STREAMLINED
- LOW PROFILE
- SIDE-EXITING CORDS
- PLUG & PLAY
- 6' AC CORD & PLUG (FLAT PLUG STANDARD)
- CUSTOMIZABLE CONFIGURATIONS AND FINISHES
- UL LISTED FOR MOUNTING IN FURNITURE
- 15A