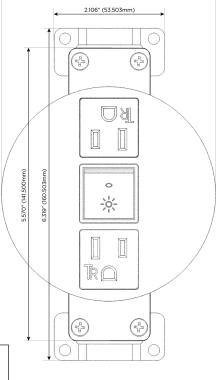

## **Module/Port Options:**

- A Tamper Resistant AC Receptacle
- E USB-A & USB-C (20W)
- M Double USB-A (Fast Charging Ports 18W)
- H HDMI
- 6 CAT 6
- 12 RJ 12
- X Switched AC
- Y 3-Way Switch (Low Voltage)
- V USB-C (45W High Speed Charging Port)
- S USB-C (25W High Speed Charging Port)
- R Switched AC (Rocker Switch)
- Dimmer Switch

# **Modules/Ports:**

- **Tamper Resistant AC Receptacle**
- Switched AC (Rocker Switch)

TOP 4.074" (103.500mm)