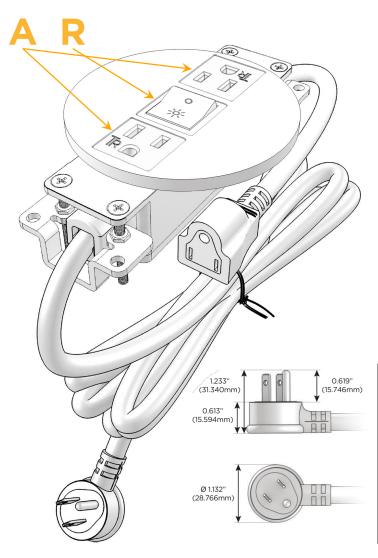

## Plug:

Supplied with Low Profile Flat 45° Angle 120 VAC

Optional Standard Straight 120 VAC Plug

Optional Straight 120 VAC Pass-through Plug

- CLEAN, COMPACT DESIGN
- **STREAMLINED**
- LOW PROFILE
- SIDE-EXITING CORDS
- **PLUG & PLAY**
- 6' AC CORD & PLUG (FLAT PLUG STANDARD)
- **CUSTOMIZABLE CONFIGURATIONS AND FINISHES**
- UL LISTED FOR MOUNTING IN FURNITURE
- 15A

Specs: Modules/Ports:

A Tamper Resistant AC Receptacle

R Switched AC (Rocker Switch)

TOP 4.074" (103.500mm)