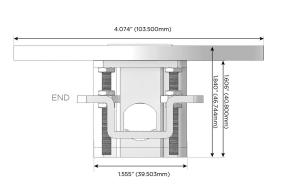

Specs: Modules/Ports:

A Tamper Resistant AC Receptacle

R Switched AC (Rocker Switch)

TOP 4.074" (103.500mm)