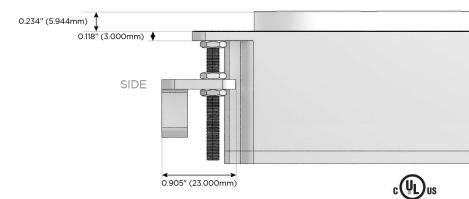

Specs: Modules/Ports:

A Tamper Resistant AC Receptacle

R Switched AC (Rocker Switch)

TOP 4.074" (103.500mm)