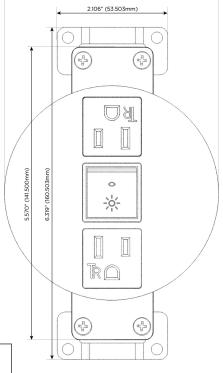

Specs: Modules/Ports:

A Tamper Resistant AC Receptacle

R Switched AC (Rocker Switch)

TOP 4.074" (103.500mm)