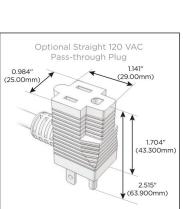

## Plug:

Supplied with Low Profile Flat 45° Angle 120 VAC

Optional Standard Straight 120 VAC Plug

Optional Straight 120 VAC Pass-through Plug

- CLEAN, COMPACT DESIGN
- **STREAMLINED**
- LOW PROFILE
- SIDE-EXITING CORDS
- **PLUG & PLAY**
- 6' AC CORD & PLUG (FLAT PLUG STANDARD)
- **CUSTOMIZABLE CONFIGURATIONS AND FINISHES**
- UL LISTED FOR MOUNTING IN FURNITURE
- 15A