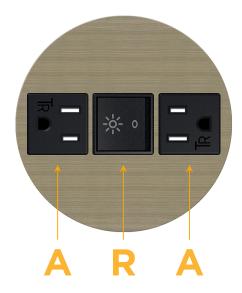

Specs: Modules/Ports:

A Tamper Resistant AC Receptacle

R Switched AC (Rocker Switch)

TOP 4.074" (103.500mm)