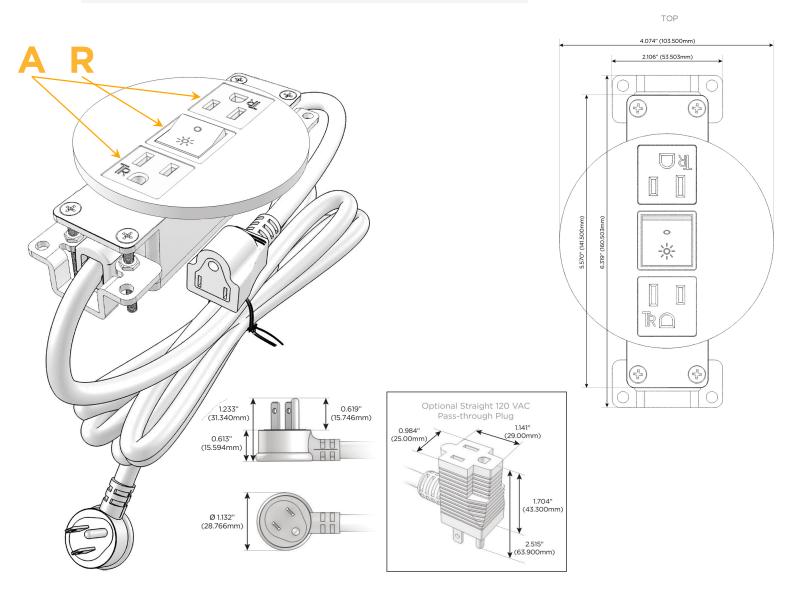

# **Module/Port Options:**

- **Tamper Resistant AC Receptacle** Α
- Е USB-A & USB-C (20W)
- Double USB-A (Fast Charging Ports 18W) M
- н HDMI
- 6 CAT 6
- 12 RJ 12
- X Switched AC
- V 3-Way Switch (Low Voltage)
- USB-C (45W High Speed Charging Port) V
- USB-C (25W High Speed Charging Port) S
- Switched AC (Rocker Switch) R
- **Dimmer Switch**

### Plug:

Supplied with Low Profile Flat 45° Angle 120 VAC Plug

**Optional Standard Straight 120 VAC Plug** 

**Optional Straight 120 VAC Pass-through Plug** 

- CLEAN, COMPACT DESIGN
- STREAMLINED
- LOW PROFILE
- SIDE-EXITING CORDS
- PLUG & PLAY
- 6' AC CORD & PLUG (FLAT PLUG STANDARD)
- CUSTOMIZABLE CONFIGURATIONS AND FINISHES
- UL LISTED FOR MOUNTING IN FURNITURE
- 15A

# A Tamper Resistant AC Receptacle

R Switched AC (Rocker Switch)

Distributed by

Mormax Company, Inc. 8 Westchester Plaza Elmsford, NY 10523 ♦ 914-699-0101
☑ sales@mormax.com

E491161

mormax.com

© 2024 Metro Light & Power, LLC. All rights reserved. US Patent No(s) 10,841,990; 10,847,959; other Patents Pending Metro Light & Power, LLC | 11 Smith St Englewood, NJ 07631 | T: 201-416-4160 | F: 208-979-4613 | info@metrolightandpower.com | www.metrolightandpower.com