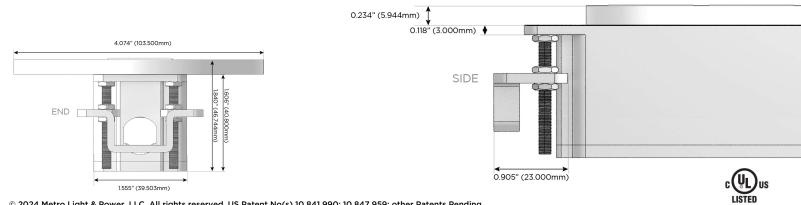

# AC POWER & DATA CONNECTIVITY SOLUTION

M-POWER-3T-ARA-BR4RNDB

Specs:

Modules/Ports: