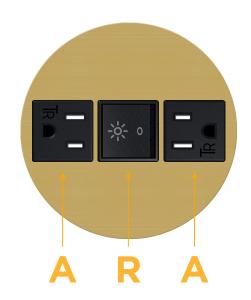

# A Tamper Resistant AC Receptacle

R Switched AC (Rocker Switch)

Distributed by

Mormax Company, Inc. 8 Westchester Plaza Elmsford, NY 10523 ♦ 914-699-0101
☑ sales@mormax.com

E491161

mormax.com

© 2024 Metro Light & Power, LLC. All rights reserved. US Patent No(s) 10,841,990; 10,847,959; other Patents Pending Metro Light & Power, LLC | 11 Smith St Englewood, NJ 07631 | T: 201-416-4160 | F: 208-979-4613 | info@metrolightandpower.com | www.metrolightandpower.com