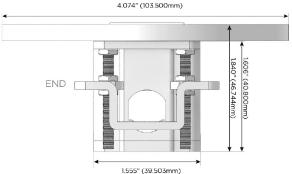

## Plug:

Supplied with Low Profile Flat 45° Angle 120 VAC

Optional Standard Straight 120 VAC Plug

Optional Straight 120 VAC Pass-through Plug

- CLEAN, COMPACT DESIGN
- **STREAMLINED**
- LOW PROFILE
- SIDE-EXITING CORDS
- **PLUG & PLAY**
- 6' AC CORD & PLUG (FLAT PLUG STANDARD)
- **CUSTOMIZABLE CONFIGURATIONS AND FINISHES**
- **UL LISTED FOR MOUNTING IN FURNITURE**
- 15A