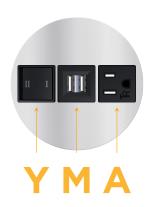

# Distributed by

Mormax Company, Inc.
8 Westchester Plaza

Elmsford, NY 10523

914-699-0101

 $\subseteq$ 

sales@mormax.com mormax.com

- A Tamper Resistant AC Receptacle
- M Double USB-A (Fast Charging Ports 18W)
- Y 3-Way Switch