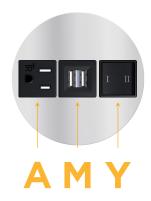

# Distributed by

Mormax Company, Inc.
8 Westchester Plaza

Elmsford, NY 10523

914-699-0101

 $\subseteq$ 

sales@mormax.com mormax.com

- A Tamper Resistant AC Receptacle
- M Double USB-A (Fast Charging Ports 18W)
- Y 3-Way Switch