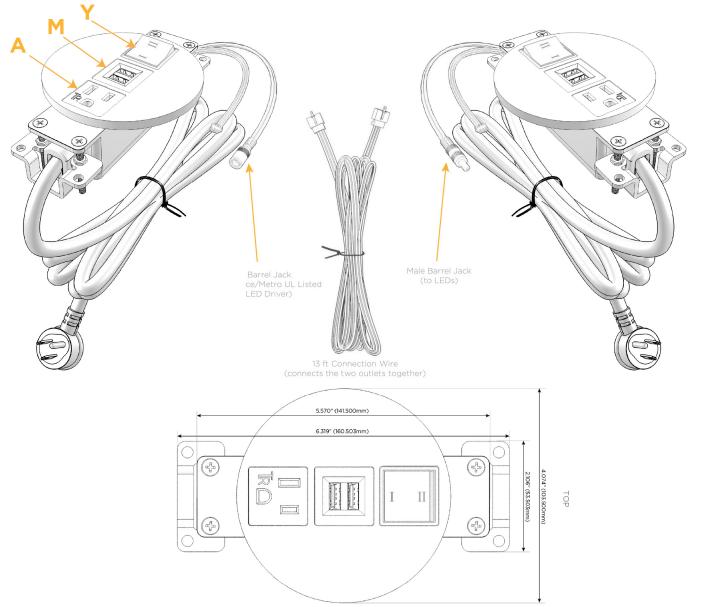

## **Module/Port Options:**

- **Tamper Resistant AC Receptacle**
- USB-A & USB-C (20W)
- Double USB-A (Fast Charging Ports 18W)
- HDMI
- CAT 6
- 12 RJ 12
- Switched AC
- 3-Way Switch (Low Voltage)
- V USB-C (45W High Speed Charging Port)
- USB-C (25W High Speed Charging Port)
- R Switched AC (Rocker Switch)
- **Dimmer Switch**

## Plug:

Supplied with Low Profile Flat 45° Angle 120 VAC

Optional Standard Straight 120 VAC Plug

Optional Straight 120 VAC Pass-through Plug

- CLEAN, COMPACT DESIGN
- **STREAMLINED**
- LOW PROFILE
- SIDE-EXITING CORDS
- **PLUG & PLAY**
- 6' AC CORD & PLUG (FLAT PLUG STANDARD)
- **CUSTOMIZABLE CONFIGURATIONS AND FINISHES**
- **UL LISTED FOR MOUNTING IN FURNITURE**
- 15A

# Distributed by

Mormax Company, Inc.
8 Westchester Plaza

Elmsford, NY 10523

914-699-0101

 $\subseteq$ 

sales@mormax.com mormax.com

- A Tamper Resistant AC Receptacle
- M Double USB-A (Fast Charging Ports 18W)
- Y 3-Way Switch