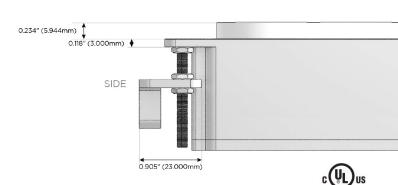

## Plug:

Supplied with Low Profile Flat 45° Angle 120 VAC

Optional Standard Straight 120 VAC Plug

Optional Straight 120 VAC Pass-through Plug

- CLEAN, COMPACT DESIGN
- **STREAMLINED**
- LOW PROFILE
- SIDE-EXITING CORDS
- **PLUG & PLAY**
- 6' AC CORD & PLUG (FLAT PLUG STANDARD)
- **CUSTOMIZABLE CONFIGURATIONS AND FINISHES**
- **UL LISTED FOR MOUNTING IN FURNITURE**
- 15A

UL LISTED AND APPROVED FOR USE ONLY WITH METRO LIGHT & POWER'S UL LISTED LEDS & CLASS 2 UL LISTED LED DRIVERS