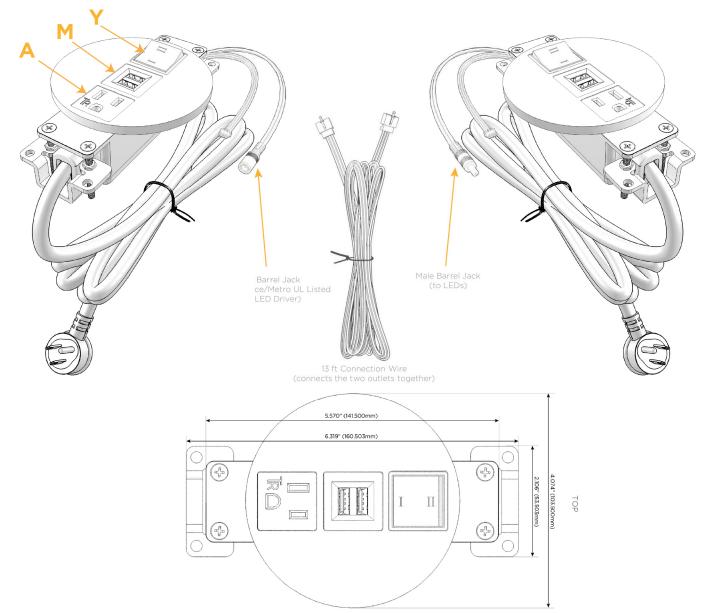

## Plug:

Supplied with Low Profile Flat 45° Angle 120 VAC

Optional Standard Straight 120 VAC Plug

Optional Straight 120 VAC Pass-through Plug

- CLEAN, COMPACT DESIGN
- **STREAMLINED**
- LOW PROFILE
- SIDE-EXITING CORDS
- **PLUG & PLAY**
- 6' AC CORD & PLUG (FLAT PLUG STANDARD)
- **CUSTOMIZABLE CONFIGURATIONS AND FINISHES**
- **UL LISTED FOR MOUNTING IN FURNITURE**
- 15A

UL LISTED AND APPROVED FOR USE ONLY WITH METRO LIGHT & POWER'S UL LISTED LEDS & CLASS 2 UL LISTED LED DRIVERS

# Distributed by

Mormax Company, Inc.
8 Westchester Plaza

Elmsford, NY 10523

<u>@</u>

914-699-0101

mormax.com

sales@mormax.com

- A Tamper Resistant AC Receptacle
- M Double USB-A (Fast Charging Ports 18W)
- Y 3-Way Switch