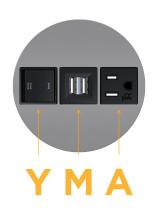

# Distributed by

Mormax Company, Inc.
8 Westchester Plaza

Elmsford, NY 10523

<u>@</u>

914-699-0101

mormax.com

sales@mormax.com

- A Tamper Resistant AC Receptacle
- M Double USB-A (Fast Charging Ports 18W)
- Y 3-Way Switch