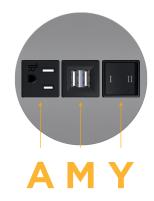

# Distributed by

Mormax Company, Inc.
8 Westchester Plaza

Elmsford, NY 10523

<u>@</u>

914-699-0101

mormax.com

sales@mormax.com

- A Tamper Resistant AC Receptacle
- M Double USB-A (Fast Charging Ports 18W)
- Y 3-Way Switch