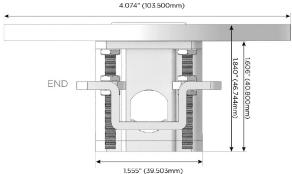

h**

## Plug:

Supplied with Low Profile Flat 45° Angle 120 VAC

Optional Standard Straight 120 VAC Plug

Optional Straight 120 VAC Pass-through Plug

- CLEAN, COMPACT DESIGN
- **STREAMLINED**
- LOW PROFILE
- SIDE-EXITING CORDS
- **PLUG & PLAY**
- 6' AC CORD & PLUG (FLAT PLUG STANDARD)
- **CUSTOMIZABLE CONFIGURATIONS AND FINISHES**
- **UL LISTED FOR MOUNTING IN FURNITURE**
- 15A

UL LISTED AND APPROVED FOR USE ONLY WITH METRO LIGHT & POWER'S UL LISTED LEDS & CLASS 2 UL LISTED LED DRIVERS





## AC POWER & DATA CONNECTIVITY SOLUTION

M-POWER-3T-AMY-MRNDSB(2)

# Distributed by



Mormax Company, Inc.
8 Westchester Plaza

Elmsford, NY 10523

<u>@</u>

914-699-0101

mormax.com

sales@mormax.com

- A Tamper Resistant AC Receptacle
- M Double USB-A (Fast Charging Ports 18W)
- Y 3-Way Switch