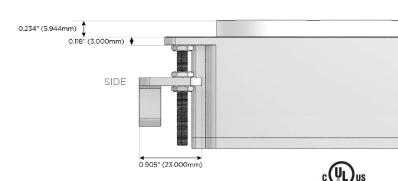

*

## Plug:

Supplied with Low Profile Flat 45° Angle 120 VAC

Optional Standard Straight 120 VAC Plug

Optional Straight 120 VAC Pass-through Plug

- CLEAN, COMPACT DESIGN
- **STREAMLINED**
- LOW PROFILE
- SIDE-EXITING CORDS
- **PLUG & PLAY**
- 6' AC CORD & PLUG (FLAT PLUG STANDARD)
- **CUSTOMIZABLE CONFIGURATIONS AND FINISHES**
- **UL LISTED FOR MOUNTING IN FURNITURE**
- 15A

UL LISTED AND APPROVED FOR USE ONLY WITH METRO LIGHT & POWER'S UL LISTED LEDS & CLASS 2 UL LISTED LED DRIVERS





## AC POWER & DATA CONNECTIVITY SOLUTION

M-POWER-3T-AMY-MRNDSB(2)

# Distributed by



Mormax Company, Inc.
8 Westchester Plaza

Elmsford, NY 10523

<u>@</u>

914-699-0101

mormax.com

sales@mormax.com

- A Tamper Resistant AC Receptacle
- M Double USB-A (Fast Charging Ports 18W)
- Y 3-Way Switch