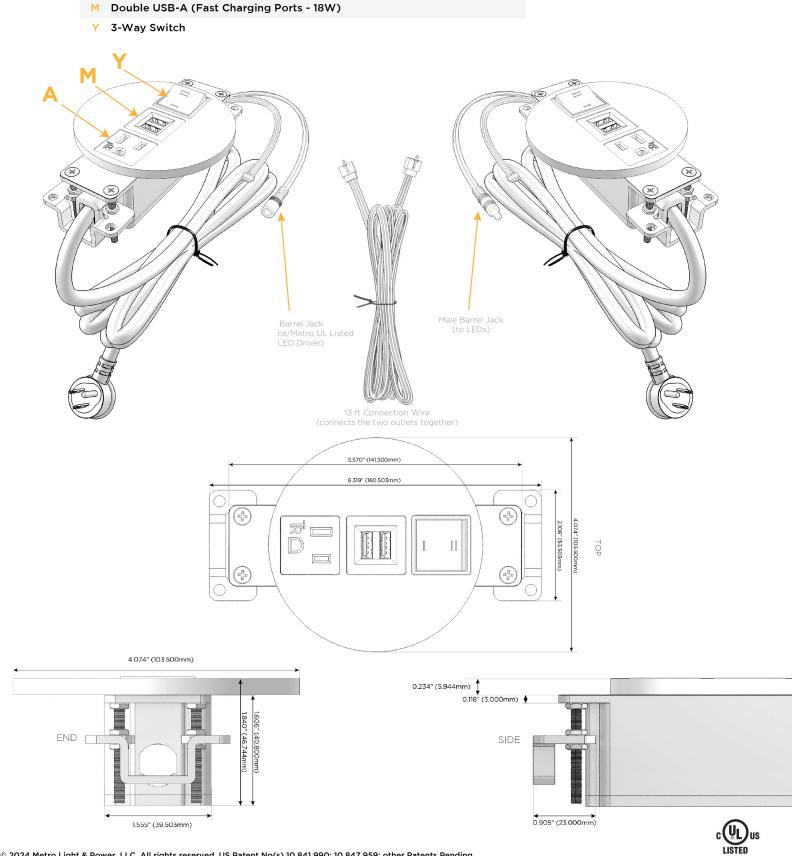

## Module/Port Options:

- A Tamper Resistant AC Receptacle
- E USB-A & USB-C (20W)
- M Double USB-A (Fast Charging Ports 18W)
- H HDMI
- 6 CAT 6
- 12 RJ 12
- X Switched AC
- Y 3-Way Switch (Low Voltage)
- V USB-C (45W High Speed Charging Port)
- S USB-C (25W High Speed Charging Port)
- R Switched AC (Rocker Switch)
- D Dimmer Switch

#### Plug:

Supplied with Low Profile Flat 45° Angle 120 VAC Plug

Optional Standard Straight 120 VAC Plug

Optional Straight 120 VAC Pass-through Plug

- CLEAN, COMPACT DESIGN
- STREAMLINED
- LOW PROFILE
- SIDE-EXITING CORDS
- PLUG & PLAY
- 6' AC CORD & PLUG (FLAT PLUG STANDARD)
- CUSTOMIZABLE CONFIGURATIONS AND FINISHES
- UL LISTED FOR MOUNTING IN FURNITURE
- 15A

## / UL LISTED AND APPROVED FOR USE ONLY WITH METRO LIGHT & POWER'S UL LISTED LEDS & CLASS 2 UL LISTED LED DRIVERS

M-POWER-3T-AMY-CRRNDSB(2)

**Tamper Resistant AC Receptacle** 

Α

Μ

Distributed by

Mormax Company, Inc. 8 Westchester Plaza Elmsford, NY 10523