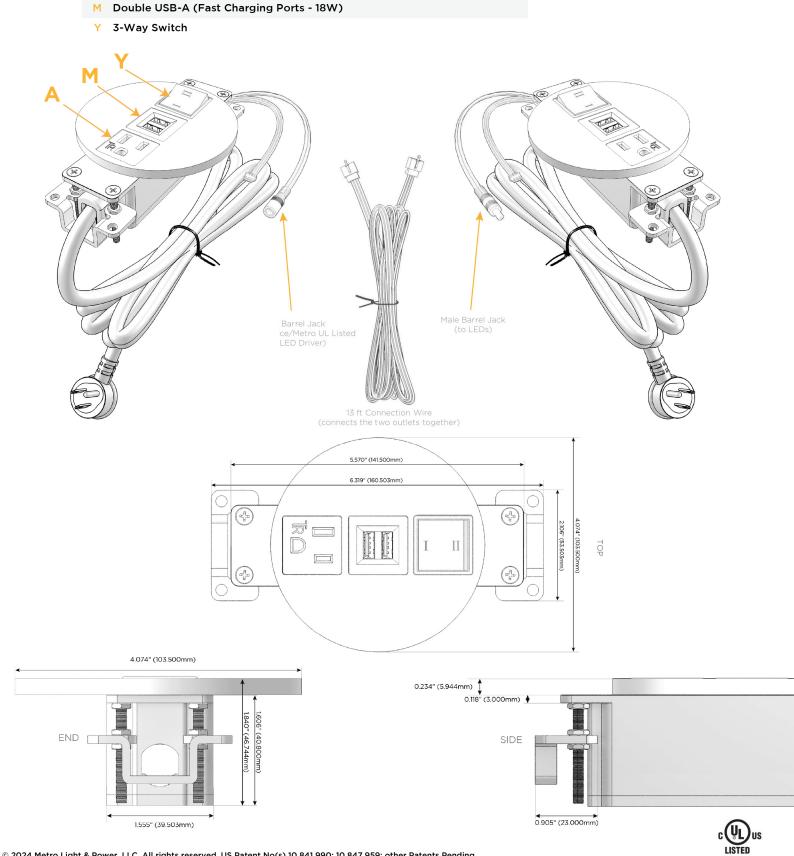

## **Module/Port Options:**

- **Tamper Resistant AC Receptacle** Δ
- USB-A & USB-C (20W) Е
- Double USB-A (Fast Charging Ports 18W) M
- HDMI H.
- 6 CAT 6
- 12 RJ 12
- Switched AC X
- 3-Way Switch (Low Voltage) Y
- V USB-C (45W High Speed Charging Port)
- USB-C (25W High Speed Charging Port) S
- R Switched AC (Rocker Switch)
- D **Dimmer Switch**

### Plug:

Supplied with Low Profile Flat 45° Angle 120 VAC Plug

**Optional Standard Straight 120 VAC Plug** 

Optional Straight 120 VAC Pass-through Plug

- CLEAN, COMPACT DESIGN
- STREAMLINED
- LOW PROFILE
- SIDE-EXITING CORDS
- PLUG & PLAY
- 6' AC CORD & PLUG (FLAT PLUG STANDARD)
- CUSTOMIZABLE CONFIGURATIONS AND FINISHES
- **UL LISTED FOR MOUNTING IN FURNITURE**
- 15A

# UL LISTED AND APPROVED FOR USE ONLY WITH METRO LIGHT & POWER'S UL LISTED LEDS & CLASS 2 UL LISTED LED DRIVERS

M-POWER-3T-AMY-CHRNDSB(2)

**Tamper Resistant AC Receptacle** 

Α

Distributed by

Mormax Company, Inc. 8 Westchester Plaza Elmsford, NY 10523 ♦ 914-699-0101
✓ sales@mormax.com