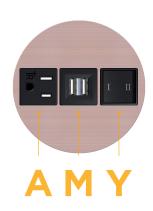

## **Module/Port Options:**

- **Tamper Resistant AC Receptacle** Δ
- USB-A & USB-C (20W) Е
- Double USB-A (Fast Charging Ports 18W) M
- HDMI H.
- 6 CAT 6
- 12 RJ 12
- Switched AC X
- 3-Way Switch (Low Voltage) Y
- V USB-C (45W High Speed Charging Port)
- USB-C (25W High Speed Charging Port) S
- R Switched AC (Rocker Switch)
- D **Dimmer Switch**

# UL LISTED AND APPROVED FOR USE ONLY WITH METRO LIGHT & POWER'S UL LISTED LEDS & CLASS 2 UL LISTED LED DRIVERS

M-POWER-3T-AMY-CHRNDSB(2)

**Tamper Resistant AC Receptacle** 

Α

Distributed by

Mormax Company, Inc. 8 Westchester Plaza Elmsford, NY 10523 ♦ 914-699-0101
✓ sales@mormax.com