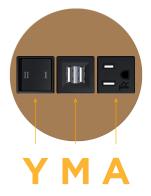

### Module/Port Options:

- A Tamper Resistant AC Receptacle
- E USB-A & USB-C (20W)
- M Double USB-A (Fast Charging Ports 18W)
- H HDMI
- 6 CAT 6
- 12 RJ 12
- X Switched AC
- Y 3-Way Switch (Low Voltage)
- V USB-C (45W High Speed Charging Port)
- S USB-C (25W High Speed Charging Port)
- R Switched AC (Rocker Switch)
- D Dimmer Switch

# / UL LISTED AND APPROVED FOR USE ONLY WITH METRO LIGHT & POWER'S UL LISTED LEDS & CLASS 2 UL LISTED LED DRIVERS

**Tamper Resistant AC Receptacle** 

Double USB-A (Fast Charging Ports - 18W)

M-POWER-3T-AMY-BZRNDB(2)