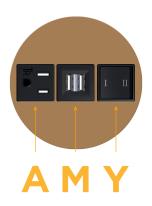

### Module/Port Options:

- A Tamper Resistant AC Receptacle
- E USB-A & USB-C (20W)
- M Double USB-A (Fast Charging Ports 18W)
- H HDMI
- 6 CAT 6
- 12 RJ 12
- X Switched AC
- Y 3-Way Switch (Low Voltage)
- V USB-C (45W High Speed Charging Port)
- S USB-C (25W High Speed Charging Port)
- R Switched AC (Rocker Switch)
- D Dimmer Switch

# / UL LISTED AND APPROVED FOR USE ONLY WITH METRO LIGHT & POWER'S UL LISTED LEDS & CLASS 2 UL LISTED LED DRIVERS

**Tamper Resistant AC Receptacle** 

Double USB-A (Fast Charging Ports - 18W)

M-POWER-3T-AMY-BZRNDB(2)