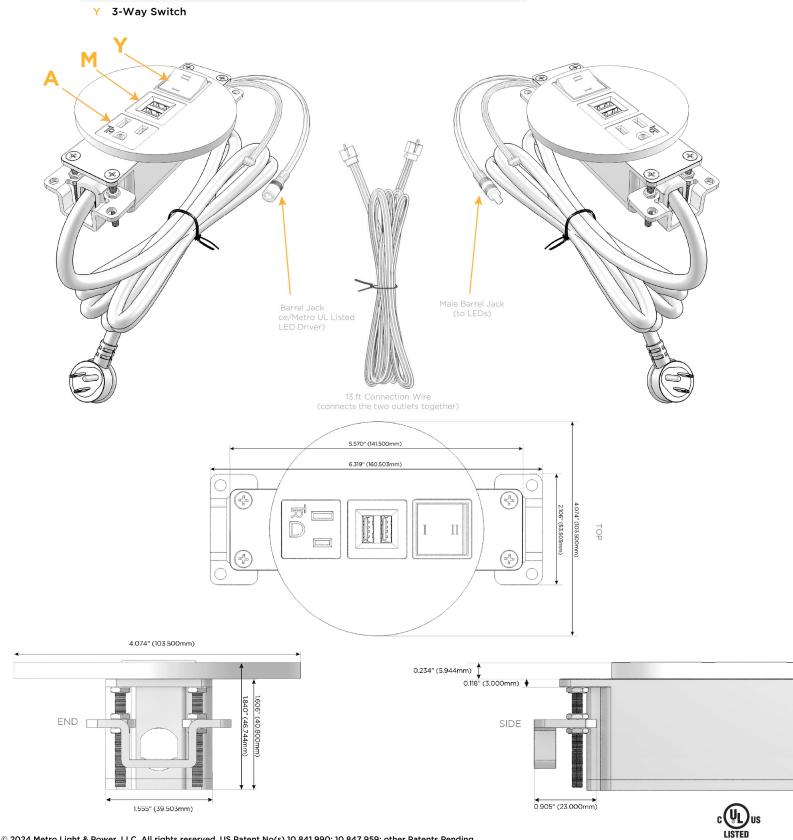

### Module/Port Options:

- A Tamper Resistant AC Receptacle
- E USB-A & USB-C (20W)
- M Double USB-A (Fast Charging Ports 18W)
- H HDMI
- 6 CAT 6
- 12 RJ 12
- X Switched AC
- Y 3-Way Switch (Low Voltage)
- V USB-C (45W High Speed Charging Port)
- S USB-C (25W High Speed Charging Port)
- R Switched AC (Rocker Switch)
- D Dimmer Switch

#### Plug:

Supplied with Low Profile Flat 45° Angle 120 VAC Plug

Optional Standard Straight 120 VAC Plug

Optional Straight 120 VAC Pass-through Plug

- CLEAN, COMPACT DESIGN
- STREAMLINED
- LOW PROFILE
- SIDE-EXITING CORDS
- PLUG & PLAY
- 6' AC CORD & PLUG (FLAT PLUG STANDARD)
- CUSTOMIZABLE CONFIGURATIONS AND FINISHES
- UL LISTED FOR MOUNTING IN FURNITURE
- 15A

# / UL LISTED AND APPROVED FOR USE ONLY WITH METRO LIGHT & POWER'S UL LISTED LEDS & CLASS 2 UL LISTED LED DRIVERS

**Tamper Resistant AC Receptacle** 

Double USB-A (Fast Charging Ports - 18W)

M-POWER-3T-AMY-BZRNDB(2)