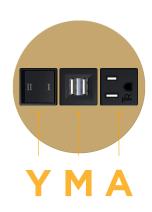

### **Module/Port Options:**

- A Tamper Resistant AC Receptacle
- E USB-A & USB-C (20W)
- M Double USB-A (Fast Charging Ports 18W)
- H HDMI
- 6 CAT 6
- 12 RJ 12
- X Switched AC
- Y 3-Way Switch (Low Voltage)
- V USB-C (45W High Speed Charging Port)
- S USB-C (25W High Speed Charging Port)
- R Switched AC (Rocker Switch)
- Dimmer Switch

# Distributed by

Mormax Company, Inc.
8 Westchester Plaza

Elmsford, NY 10523

914-699-0101

 $\subseteq$ 

sales@mormax.com mormax.com

- A Tamper Resistant AC Receptacle
- M Double USB-A (Fast Charging Ports 18W)
- Y 3-Way Switch