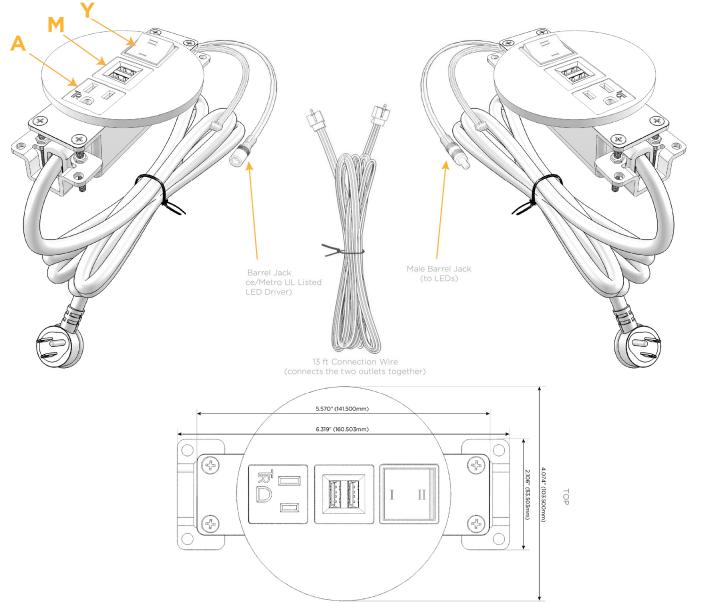

### **Module/Port Options:**

- A Tamper Resistant AC Receptacle
- E USB-A & USB-C (20W)
- M Double USB-A (Fast Charging Ports 18W)
- H HDMI
- 6 CAT 6
- 12 RJ 12
- X Switched AC
- Y 3-Way Switch (Low Voltage)
- V USB-C (45W High Speed Charging Port)
- S USB-C (25W High Speed Charging Port)
- R Switched AC (Rocker Switch)
- Dimmer Switch

### Plug:

Supplied with Low Profile Flat 45° Angle 120 VAC Plug

Optional Standard Straight 120 VAC Plug

Optional Straight 120 VAC Pass-through Plug

- CLEAN, COMPACT DESIGN
- STREAMLINED
- LOW PROFILE
- SIDE-EXITING CORDS
- PLUG & PLAY
- 6' AC CORD & PLUG (FLAT PLUG STANDARD)
- CUSTOMIZABLE CONFIGURATIONS AND FINISHES
- UL LISTED FOR MOUNTING IN FURNITURE
- 15A

 $\Lambda$ 

UL LISTED AND APPROVED FOR USE ONLY WITH METRO LIGHT & POWER'S UL LISTED LEDS & CLASS 2 UL LISTED LED DRIVERS

# Distributed by

Mormax Company, Inc.
8 Westchester Plaza

Elmsford, NY 10523

914-699-0101

 $\subseteq$ 

sales@mormax.com mormax.com

- A Tamper Resistant AC Receptacle
- M Double USB-A (Fast Charging Ports 18W)
- Y 3-Way Switch