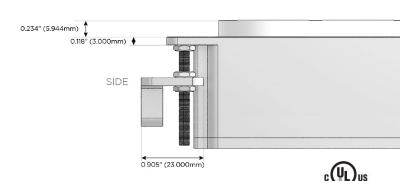

### Plug:

Supplied with Low Profile Flat 45° Angle 120 VAC Plug

Optional Standard Straight 120 VAC Plug

Optional Straight 120 VAC Pass-through Plug

- CLEAN, COMPACT DESIGN
- STREAMLINED
- LOW PROFILE
- SIDE-EXITING CORDS
- PLUG & PLAY
- 6' AC CORD & PLUG (FLAT PLUG STANDARD)
- CUSTOMIZABLE CONFIGURATIONS AND FINISHES
- UL LISTED FOR MOUNTING IN FURNITURE
- 15A