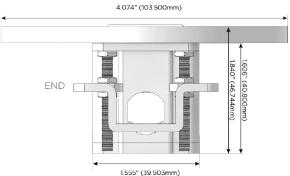

### Plug:

Supplied with Low Profile Flat 45° Angle 120 VAC Plug

Optional Standard Straight 120 VAC Plug

Optional Straight 120 VAC Pass-through Plug

- CLEAN, COMPACT DESIGN
- STREAMLINED
- LOW PROFILE
- SIDE-EXITING CORDS
- PLUG & PLAY
- 6' AC CORD & PLUG (FLAT PLUG STANDARD)
- CUSTOMIZABLE CONFIGURATIONS AND FINISHES
- UL LISTED FOR MOUNTING IN FURNITURE
- 15A