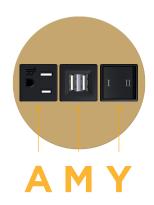

### **Module/Port Options:**

- A Tamper Resistant AC Receptacle
- E USB-A & USB-C (20W)
- M Double USB-A (Fast Charging Ports 18W)
- H HDMI
- 6 CAT 6
- 12 RJ 12
- X Switched AC
- Y 3-Way Switch (Low Voltage)
- V USB-C (45W High Speed Charging Port)
- S USB-C (25W High Speed Charging Port)
- R Switched AC (Rocker Switch)
- Dimmer Switch

# Distributed by

Mormax Company, Inc.
8 Westchester Plaza

Elmsford, NY 10523

914-699-0101

 $\subseteq$ 

sales@mormax.com mormax.com

- A Tamper Resistant AC Receptacle
- M Double USB-A (Fast Charging Ports 18W)
- Y 3-Way Switch