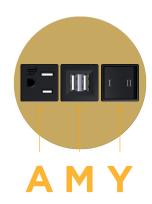

### **Module/Port Options:**

- **Tamper Resistant AC Receptacle**
- USB-A & USB-C (20W)
- Double USB-A (Fast Charging Ports 18W)
- HDMI
- CAT 6
- 12 RJ 12
- Switched AC
- 3-Way Switch (Low Voltage)
- V USB-C (45W High Speed Charging Port)
- USB-C (25W High Speed Charging Port)
- R Switched AC (Rocker Switch)
- **Dimmer Switch**

# Distributed by

Mormax Company, Inc. 8 Westchester Plaza

Elmsford, NY 10523

914-699-0101

mormax.com

sales@mormax.com

- **Tamper Resistant AC Receptacle**
- Double USB-A (Fast Charging Ports 18W)
- 3-Way Switch