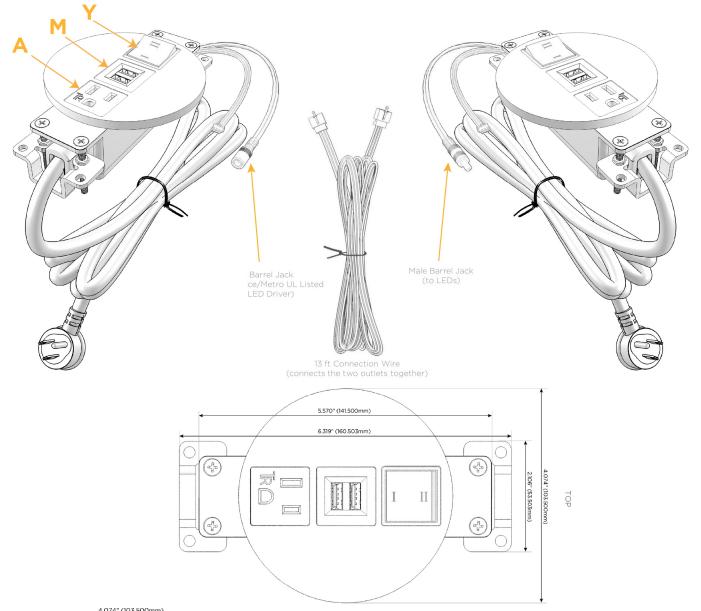

#### AC POWER & DATA CONNECTIVITY SOLUTION

M-POWER-3T-AMY-BRRNDB(2)

### **Module/Port Options:**

- **Tamper Resistant AC Receptacle**
- USB-A & USB-C (20W)
- Double USB-A (Fast Charging Ports 18W)
- HDMI
- CAT 6
- 12 RJ 12
- Switched AC
- 3-Way Switch (Low Voltage)
- V USB-C (45W High Speed Charging Port)
- USB-C (25W High Speed Charging Port)
- R Switched AC (Rocker Switch)
- **Dimmer Switch**

## Plug:

Supplied with Low Profile Flat 45° Angle 120 VAC

Optional Standard Straight 120 VAC Plug

Optional Straight 120 VAC Pass-through Plug

- CLEAN, COMPACT DESIGN
- **STREAMLINED**
- LOW PROFILE
- SIDE-EXITING CORDS
- **PLUG & PLAY**
- 6' AC CORD & PLUG (FLAT PLUG STANDARD)
- **CUSTOMIZABLE CONFIGURATIONS AND FINISHES**
- **UL LISTED FOR MOUNTING IN FURNITURE**
- 15A

UL LISTED AND APPROVED FOR USE ONLY WITH METRO LIGHT & POWER'S UL LISTED LEDS & CLASS 2 UL LISTED LED DRIVERS