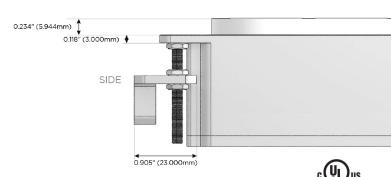

## Plug:

Supplied with Low Profile Flat 45° Angle 120 VAC

Optional Standard Straight 120 VAC Plug

Optional Straight 120 VAC Pass-through Plug

- CLEAN, COMPACT DESIGN
- **STREAMLINED**
- LOW PROFILE
- SIDE-EXITING CORDS
- **PLUG & PLAY**
- 6' AC CORD & PLUG (FLAT PLUG STANDARD)
- **CUSTOMIZABLE CONFIGURATIONS AND FINISHES**
- **UL LISTED FOR MOUNTING IN FURNITURE**
- 15A