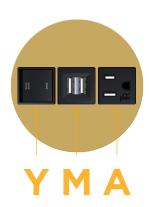

### **Module/Port Options:**

- **Tamper Resistant AC Receptacle**
- USB-A & USB-C (20W)
- Double USB-A (Fast Charging Ports 18W)
- HDMI
- CAT 6
- 12 RJ 12
- Switched AC
- 3-Way Switch (Low Voltage)
- V USB-C (45W High Speed Charging Port)
- USB-C (25W High Speed Charging Port)
- R Switched AC (Rocker Switch)
- **Dimmer Switch**

# Distributed by

Mormax Company, Inc. 8 Westchester Plaza

Elmsford, NY 10523

914-699-0101

mormax.com

sales@mormax.com

- **Tamper Resistant AC Receptacle**
- Double USB-A (Fast Charging Ports 18W)
- 3-Way Switch