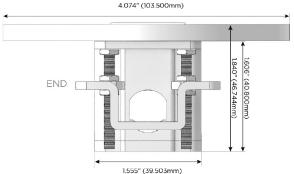

## Plug:

Supplied with Low Profile Flat 45° Angle 120 VAC

Optional Standard Straight 120 VAC Plug

Optional Straight 120 VAC Pass-through Plug

- CLEAN, COMPACT DESIGN
- **STREAMLINED**
- LOW PROFILE
- SIDE-EXITING CORDS
- **PLUG & PLAY**
- 6' AC CORD & PLUG (FLAT PLUG STANDARD)
- **CUSTOMIZABLE CONFIGURATIONS AND FINISHES**
- **UL LISTED FOR MOUNTING IN FURNITURE**
- 15A