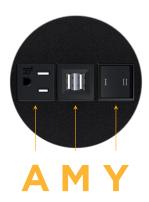

### Module/Port Options:

- A Tamper Resistant AC Receptacle
- E USB-A & USB-C (20W)
- M Double USB-A (Fast Charging Ports 18W)
- H HDMI
- 6 CAT 6
- 12 RJ 12
- X Switched AC
- Y 3-Way Switch (Low Voltage)
- V USB-C (45W High Speed Charging Port)
- S USB-C (25W High Speed Charging Port)
- R Switched AC (Rocker Switch)
- D Dimmer Switch

### / UL LISTED AND APPROVED FOR USE ONLY WITH METRO LIGHT & POWER'S UL LISTED LEDS & CLASS 2 UL LISTED LED DRIVERS

**Tamper Resistant AC Receptacle** 

Α

Distributed by

Mormax Company, Inc. 8 Westchester Plaza Elmsford, NY 10523 ♦ 914-699-0101
✓ sales@mormax.com