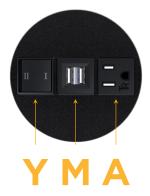

### Module/Port Options:

- A Tamper Resistant AC Receptacle
- E USB-A & USB-C (20W)
- M Double USB-A (Fast Charging Ports 18W)
- H HDMI
- 6 CAT 6
- 12 RJ 12
- X Switched AC
- Y 3-Way Switch (Low Voltage)
- V USB-C (45W High Speed Charging Port)
- S USB-C (25W High Speed Charging Port)
- R Switched AC (Rocker Switch)
- D Dimmer Switch

### / UL LISTED AND APPROVED FOR USE ONLY WITH METRO LIGHT & POWER'S UL LISTED LEDS & CLASS 2 UL LISTED LED DRIVERS

**Tamper Resistant AC Receptacle** 

Α

Distributed by

Mormax Company, Inc. 8 Westchester Plaza Elmsford, NY 10523 ♦ 914-699-0101
✓ sales@mormax.com