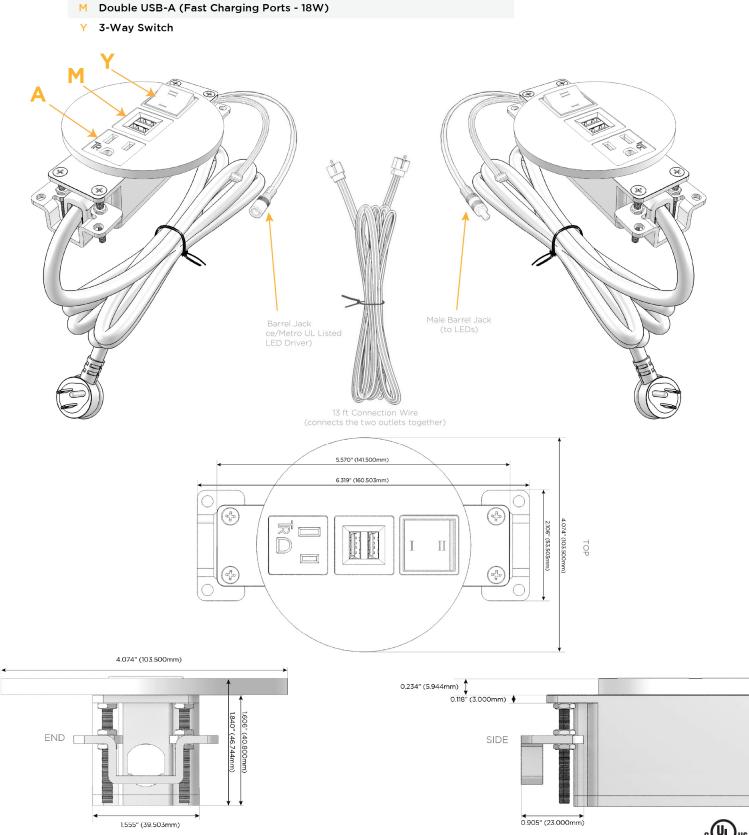

### Module/Port Options:

- A Tamper Resistant AC Receptacle
- E USB-A & USB-C (20W)
- M Double USB-A (Fast Charging Ports 18W)
- H HDMI
- 6 CAT 6
- 12 RJ 12
- X Switched AC
- Y 3-Way Switch (Low Voltage)
- V USB-C (45W High Speed Charging Port)
- S USB-C (25W High Speed Charging Port)
- R Switched AC (Rocker Switch)
- D Dimmer Switch

#### Plug:

Supplied with Low Profile Flat 45° Angle 120 VAC Plug

Optional Standard Straight 120 VAC Plug

Optional Straight 120 VAC Pass-through Plug

- CLEAN, COMPACT DESIGN
- STREAMLINED
- LOW PROFILE
- SIDE-EXITING CORDS
- PLUG & PLAY
- 6' AC CORD & PLUG (FLAT PLUG STANDARD)
- CUSTOMIZABLE CONFIGURATIONS AND FINISHES
- UL LISTED FOR MOUNTING IN FURNITURE
- 15A

### / UL LISTED AND APPROVED FOR USE ONLY WITH METRO LIGHT & POWER'S UL LISTED LEDS & CLASS 2 UL LISTED LED DRIVERS

**Tamper Resistant AC Receptacle** 

Α

Distributed by

Mormax Company, Inc. 8 Westchester Plaza Elmsford, NY 10523 ♦ 914-699-0101
✓ sales@mormax.com