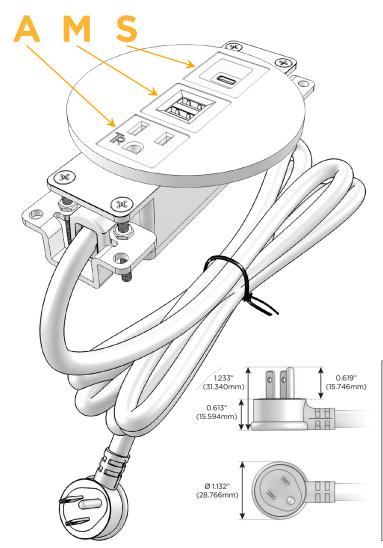

#### Plug:

Supplied with Low Profile Flat 45° Angle 120 VAC

Optional Standard Straight 120 VAC Plug

Optional Straight 120 VAC Pass-through Plug

- CLEAN, COMPACT DESIGN
- **STREAMLINED**
- LOW PROFILE
- SIDE-EXITING CORDS
- **PLUG & PLAY**
- 6' AC CORD & PLUG (FLAT PLUG STANDARD)
- **CUSTOMIZABLE CONFIGURATIONS AND FINISHES**
- UL LISTED FOR MOUNTING IN FURNITURE
- 15A

#### Specs: **Modules/Ports:**

- **Tamper Resistant AC Receptacle**
- Double USB-A (Fast Charging Ports 18W)
- USB-C (25W High Speed Charging Port)

TOP 4.074" (103.500mm)