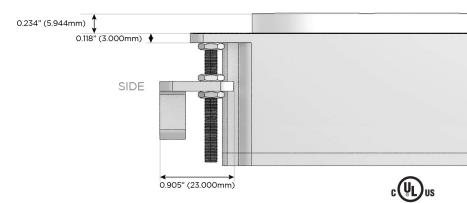

#### Plug:

Supplied with Low Profile Flat 45° Angle 120 VAC

Optional Standard Straight 120 VAC Plug

Optional Straight 120 VAC Pass-through Plug

- CLEAN, COMPACT DESIGN
- **STREAMLINED**
- LOW PROFILE
- SIDE-EXITING CORDS
- **PLUG & PLAY**
- 6' AC CORD & PLUG (FLAT PLUG STANDARD)
- **CUSTOMIZABLE CONFIGURATIONS AND FINISHES**
- UL LISTED FOR MOUNTING IN FURNITURE
- 15A