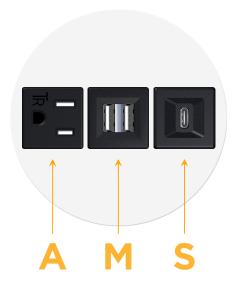

## **Module/Port Options:**

- **Tamper Resistant AC Receptacle**
- **USB-A & USB-C (20W)**
- Double USB-A (Fast Charging Ports 18W)
- **HDMI**
- 6 CAT 6
- 12 RJ 12
- X Switched AC
- 3-Way Switch (Low Voltage)
- USB-C (45W High Speed Charging Port)
- USB-C (25W High Speed Charging Port)
- Switched AC (Rocker Switch)
- **Dimmer Switch**

#### Specs: **Modules/Ports:**

- **Tamper Resistant AC Receptacle**
- Double USB-A (Fast Charging Ports 18W)
- USB-C (25W High Speed Charging Port)

TOP 4.074" (103.500mm)