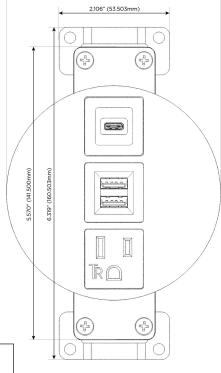

#### Specs: **Modules/Ports:**

- **Tamper Resistant AC Receptacle**
- Double USB-A (Fast Charging Ports 18W)
- USB-C (25W High Speed Charging Port)

TOP 4.074" (103.500mm)