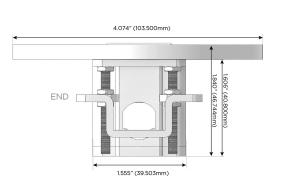

#### Specs: **Modules/Ports:**

- **Tamper Resistant AC Receptacle**
- Double USB-A (Fast Charging Ports 18W)
- USB-C (25W High Speed Charging Port)

TOP 4.074" (103.500mm)