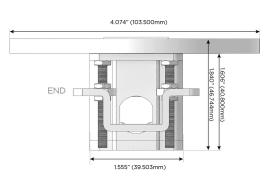

#### Plug:

Supplied with Low Profile Flat 45° Angle 120 VAC Plug

Optional Standard Straight 120 VAC Plug

Optional Straight 120 VAC Pass-through Plug

- CLEAN, COMPACT DESIGN
- STREAMLINED
- LOW PROFILE
- SIDE-EXITING CORDS
- PLUG & PLAY
- 6' AC CORD & PLUG (FLAT PLUG STANDARD)
- CUSTOMIZABLE CONFIGURATIONS AND FINISHES
- UL LISTED FOR MOUNTING IN FURNITURE
- 15A