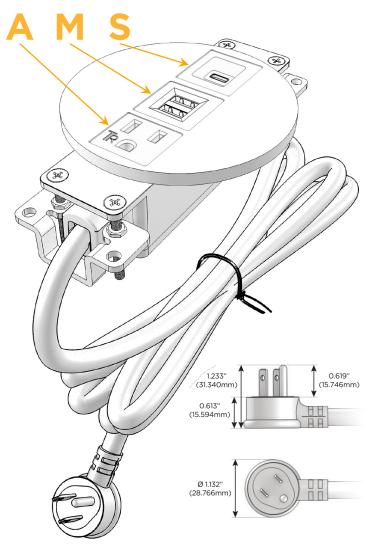

#### Plug:

Supplied with Low Profile Flat 45° Angle 120 VAC Plug

Optional Standard Straight 120 VAC Plug

Optional Straight 120 VAC Pass-through Plug

- CLEAN, COMPACT DESIGN
- STREAMLINED
- LOW PROFILE
- SIDE-EXITING CORDS
- PLUG & PLAY
- 6' AC CORD & PLUG (FLAT PLUG STANDARD)
- CUSTOMIZABLE CONFIGURATIONS AND FINISHES
- UL LISTED FOR MOUNTING IN FURNITURE
- 15A

## **Modules/Ports:**

- A Tamper Resistant AC Receptacle
- M Double USB-A (Fast Charging Ports 18W)
- S USB-C (25W High Speed Charging Port)