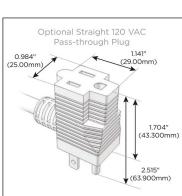

#### Plug:

Supplied with Low Profile Flat 45° Angle 120 VAC Plug

Optional Standard Straight 120 VAC Plug

Optional Straight 120 VAC Pass-through Plug

- CLEAN, COMPACT DESIGN
- STREAMLINED
- LOW PROFILE
- SIDE-EXITING CORDS
- PLUG & PLAY
- 6' AC CORD & PLUG (FLAT PLUG STANDARD)
- CUSTOMIZABLE CONFIGURATIONS AND FINISHES
- UL LISTED FOR MOUNTING IN FURNITURE
- 15A