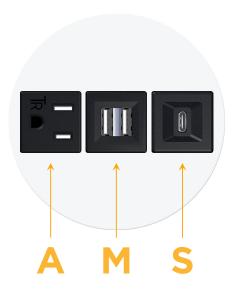

## **Modules/Ports:**

- A Tamper Resistant AC Receptacle
- M Double USB-A (Fast Charging Ports 18W)
- S USB-C (25W High Speed Charging Port)