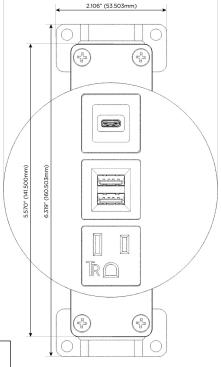

Bezel Finish: WHITE (STEEL)

Custom Finishes Available M-POWER-3T-AMS-WRNDB

## **Module/Port Options:**

- A Tamper Resistant AC Receptacle
- E USB-A & USB-C (20W)
- M Double USB-A (Fast Charging Ports 18W)
- H HDMI
- 6 CAT 6
- 12 RJ 12
- X Switched AC
- Y 3-Way Switch (Low Voltage)
- V USB-C (45W High Speed Charging Port)
- S USB-C (25W High Speed Charging Port)
- R Switched AC (Rocker Switch)
- Dimmer Switch

## **Modules/Ports:**

- A Tamper Resistant AC Receptacle
- M Double USB-A (Fast Charging Ports 18W)
- S USB-C (25W High Speed Charging Port)