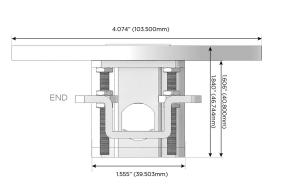

#### Specs:

## Modules/Ports:

- A Tamper Resistant AC Receptacle
- M Double USB-A (Fast Charging Ports 18W)
- S USB-C (25W High Speed Charging Port)

TOP

4.074" (103.500mm)