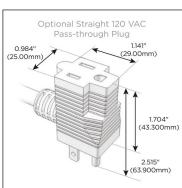

Supplied with Low Profile Flat 45° Angle 120 VAC

Optional Standard Straight 120 VAC Plug

Optional Straight 120 VAC Pass-through Plug

- CLEAN, COMPACT DESIGN
- **STREAMLINED**
- LOW PROFILE
- SIDE-EXITING CORDS
- **PLUG & PLAY**
- 6' AC CORD & PLUG (FLAT PLUG STANDARD)
- **CUSTOMIZABLE CONFIGURATIONS AND FINISHES**
- **UL LISTED FOR MOUNTING IN FURNITURE**
- 15A