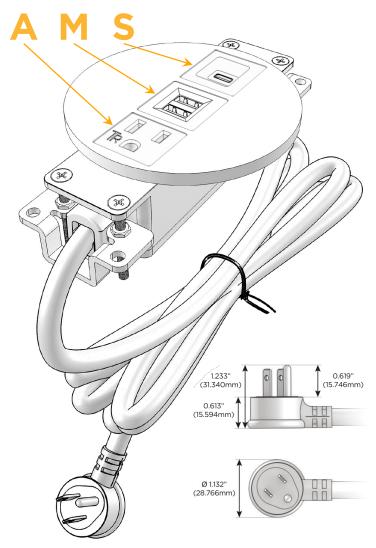

#### AC POWER & DATA CONNECTIVITY SOLUTION

M-POWER-3T-AMS-SS4RNDB

Distributed by

Mormax Company, Inc. 8 Westchester Plaza

Elmsford, NY 10523

914-699-0101

sales@mormax.com mormax.com

Metro Light & Power's line of power & data solutions offers sophisticated design elements combined with greater ease of installation. Streamlined and low-profile, enhanced by side-exiting cords, our outlets advance the industry with their cutting edge look and feel. We believe flexibility is key, and we provide a variety of mounting options, including the ability to mount in limited spaces. Our outlets are available in many finishes and configurations, in addition to a custom color and finish capability for our clients.

### **Module/Port Options:**

- **Tamper Resistant AC Receptacle**
- USB-A & USB-C (20W)
- Double USB-A (Fast Charging Ports 18W)
- HDMI
- CAT 6
- 12 RJ 12
- X Switched AC
- 3-Way Switch (Low Voltage)
- V USB-C (45W High Speed Charging Port)
- USB-C (25W High Speed Charging Port)
- R Switched AC (Rocker Switch)
- **Dimmer Switch**

Supplied with Low Profile Flat 45° Angle 120 VAC

Optional Standard Straight 120 VAC Plug

Optional Straight 120 VAC Pass-through Plug

- CLEAN, COMPACT DESIGN
- **STREAMLINED**
- LOW PROFILE
- SIDE-EXITING CORDS
- **PLUG & PLAY**
- 6' AC CORD & PLUG (FLAT PLUG STANDARD)
- **CUSTOMIZABLE CONFIGURATIONS AND FINISHES**
- **UL LISTED FOR MOUNTING IN FURNITURE**
- 15A

## Modules/Ports:

- A Tamper Resistant AC Receptacle
- M Double USB-A (Fast Charging Ports 18W)
- S USB-C (25W High Speed Charging Port)

TOP

4.074" (103.500mm)