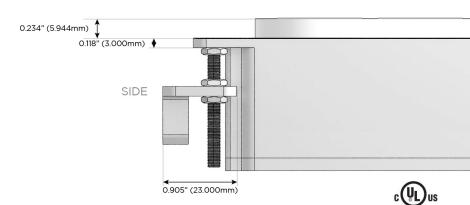

#### Specs:

## Modules/Ports:

- A Tamper Resistant AC Receptacle
- M Double USB-A (Fast Charging Ports 18W)
- S USB-C (25W High Speed Charging Port)

TOP

4.074" (103.500mm)