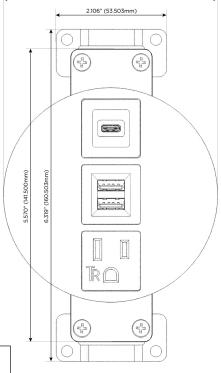

## Modules/Ports:

- A Tamper Resistant AC Receptacle
- M Double USB-A (Fast Charging Ports 18W)
- S USB-C (25W High Speed Charging Port)

TOP

4.074" (103.500mm)