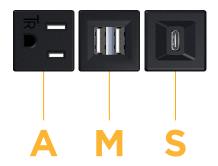

## Modules/Ports:

- A Tamper Resistant AC Receptacle
- M Double USB-A (Fast Charging Ports 18W)
- S USB-C (25W High Speed Charging Port)

TOP

4.074" (103.500mm)