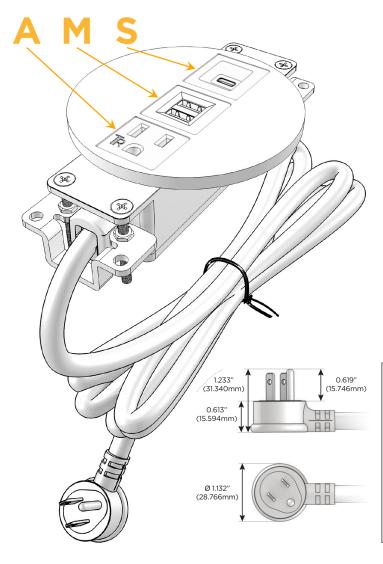

### Plug:

Supplied with Low Profile Flat 45° Angle 120 VAC

Optional Standard Straight 120 VAC Plug

Optional Straight 120 VAC Pass-through Plug

- CLEAN, COMPACT DESIGN
- **STREAMLINED**
- LOW PROFILE
- SIDE-EXITING CORDS
- **PLUG & PLAY**
- 6' AC CORD & PLUG (FLAT PLUG STANDARD)
- **CUSTOMIZABLE CONFIGURATIONS AND FINISHES**
- UL LISTED FOR MOUNTING IN FURNITURE
- 15A

914-699-0101

sales@mormax.com
mormax.com

Modules/Ports:

- A Tamper Resistant AC Receptacle
- M Double USB-A (Fast Charging Ports 18W)
- S USB-C (25W High Speed Charging Port)

TOP