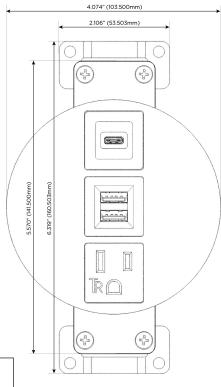

914-699-0101

sales@mormax.com
mormax.com

Modules/Ports:

- A Tamper Resistant AC Receptacle
- M Double USB-A (Fast Charging Ports 18W)
- S USB-C (25W High Speed Charging Port)

TOP