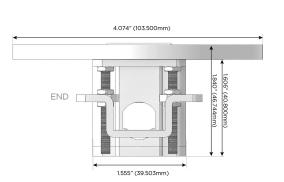

### AC POWER & DATA CONNECTIVITY SOLUTION

M-POWER-3T-AMS-MRNDSB

Specs:

Distributed by

MORMAX

Mormax Company, Inc. 8 Westchester Plaza

Elmsford, NY 10523

**&**<

914-699-0101

sales@mormax.com
mormax.com

Modules/Ports:

- A Tamper Resistant AC Receptacle
- M Double USB-A (Fast Charging Ports 18W)
- S USB-C (25W High Speed Charging Port)

TOP