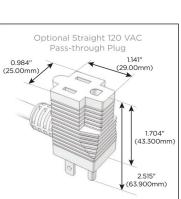

### Plug:

Supplied with Low Profile Flat 45° Angle 120 VAC

Optional Standard Straight 120 VAC Plug

Optional Straight 120 VAC Pass-through Plug

- CLEAN, COMPACT DESIGN
- **STREAMLINED**
- LOW PROFILE
- SIDE-EXITING CORDS
- **PLUG & PLAY**
- 6' AC CORD & PLUG (FLAT PLUG STANDARD)
- **CUSTOMIZABLE CONFIGURATIONS AND FINISHES**
- UL LISTED FOR MOUNTING IN FURNITURE
- 15A