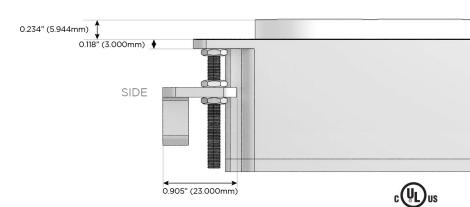

### Plug:

Supplied with Low Profile Flat 45° Angle 120 VAC

Optional Standard Straight 120 VAC Plug

Optional Straight 120 VAC Pass-through Plug

- CLEAN, COMPACT DESIGN
- **STREAMLINED**
- LOW PROFILE
- SIDE-EXITING CORDS
- **PLUG & PLAY**
- 6' AC CORD & PLUG (FLAT PLUG STANDARD)
- **CUSTOMIZABLE CONFIGURATIONS AND FINISHES**
- UL LISTED FOR MOUNTING IN FURNITURE
- 15A