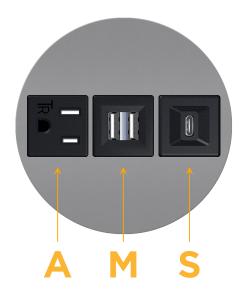

914-699-0101

sales@mormax.com
mormax.com

Modules/Ports:

- A Tamper Resistant AC Receptacle
- M Double USB-A (Fast Charging Ports 18W)
- S USB-C (25W High Speed Charging Port)

TOP