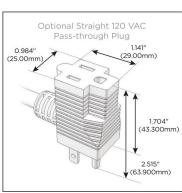

#### Plug:

Supplied with Low Profile Flat 45° Angle 120 VAC Plug

Optional Standard Straight 120 VAC Plug

Optional Straight 120 VAC Pass-through Plug

- CLEAN, COMPACT DESIGN
- STREAMLINED
- LOW PROFILE
- SIDE-EXITING CORDS
- PLUG & PLAY
- 6' AC CORD & PLUG (FLAT PLUG STANDARD)
- CUSTOMIZABLE CONFIGURATIONS AND FINISHES
- UL LISTED FOR MOUNTING IN FURNITURE
- 15A