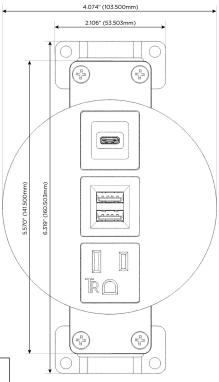

## **Module/Port Options:**

- A Tamper Resistant AC Receptacle
- E USB-A & USB-C (20W)
- M Double USB-A (Fast Charging Ports 18W)
- H HDMI
- 6 CAT 6
- 12 RJ 12
- X Switched AC
- Y 3-Way Switch (Low Voltage)
- V USB-C (45W High Speed Charging Port)
- S USB-C (25W High Speed Charging Port)
- R Switched AC (Rocker Switch)
- Dimmer Switch

## **Modules/Ports:**

- A Tamper Resistant AC Receptacle
- M Double USB-A (Fast Charging Ports 18W)
- S USB-C (25W High Speed Charging Port)

TOP