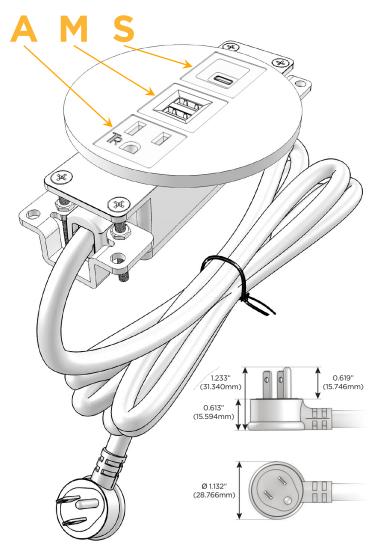

## **Module/Port Options:**

- A Tamper Resistant AC Receptacle
- E USB-A & USB-C (20W)
- M Double USB-A (Fast Charging Ports 18W)
- H HDMI
- 6 CAT 6
- 12 RJ 12
- X Switched AC
- Y 3-Way Switch (Low Voltage)
- V USB-C (45W High Speed Charging Port)
- S USB-C (25W High Speed Charging Port)
- R Switched AC (Rocker Switch)
- Dimmer Switch

#### Plug:

Supplied with Low Profile Flat 45° Angle 120 VAC Plug

Optional Standard Straight 120 VAC Plug

Optional Straight 120 VAC Pass-through Plug

- CLEAN, COMPACT DESIGN
- STREAMLINED
- LOW PROFILE
- SIDE-EXITING CORDS
- PLUG & PLAY
- 6' AC CORD & PLUG (FLAT PLUG STANDARD)
- CUSTOMIZABLE CONFIGURATIONS AND FINISHES
- UL LISTED FOR MOUNTING IN FURNITURE
- 15A

## **Modules/Ports:**

- A Tamper Resistant AC Receptacle
- M Double USB-A (Fast Charging Ports 18W)
- S USB-C (25W High Speed Charging Port)

TOP