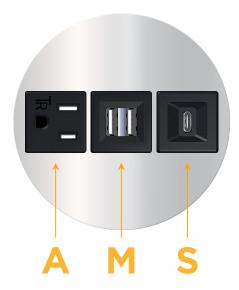

## **Modules/Ports:**

- A Tamper Resistant AC Receptacle
- M Double USB-A (Fast Charging Ports 18W)
- S USB-C (25W High Speed Charging Port)

TOP