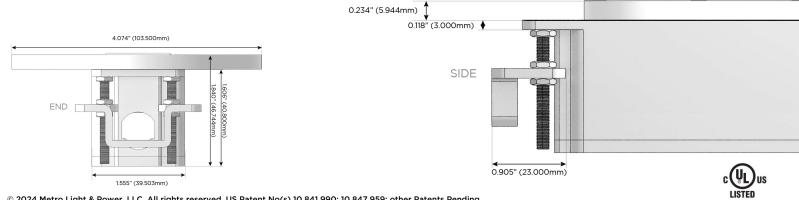

### Plug:

Supplied with Low Profile Flat 45° Angle 120 VAC Plug

**Optional Standard Straight 120 VAC Plug** 

**Optional Straight 120 VAC Pass-through Plug** 

- CLEAN, COMPACT DESIGN
- STREAMLINED
- LOW PROFILE
- SIDE-EXITING CORDS
- PLUG & PLAY
- 6' AC CORD & PLUG (FLAT PLUG STANDARD)
- CUSTOMIZABLE CONFIGURATIONS AND FINISHES
- UL LISTED FOR MOUNTING IN FURNITURE
- 15A