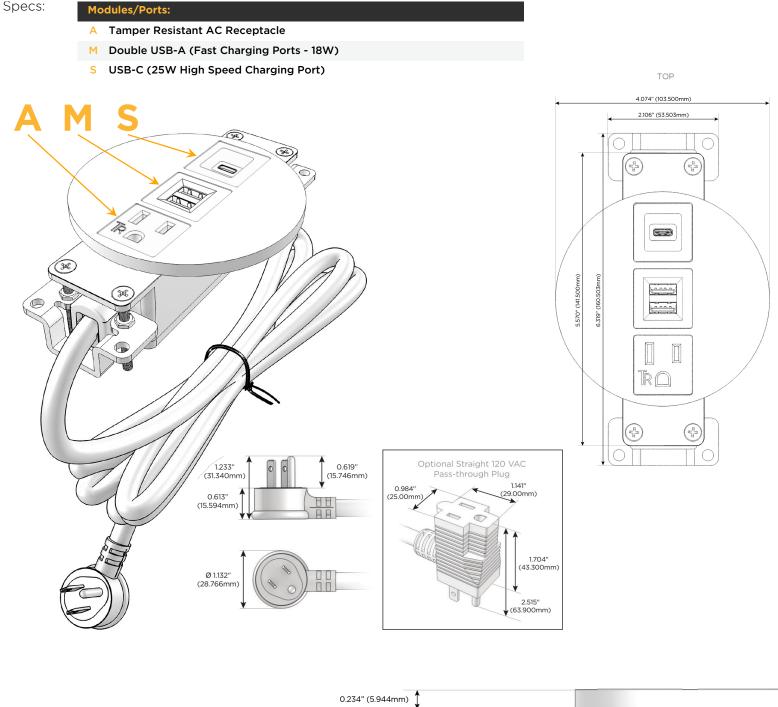

### **Module/Port Options:**

- **Tamper Resistant AC Receptacle** Α
- Е USB-A & USB-C (20W)
- Double USB-A (Fast Charging Ports 18W) M
- н HDMI
- 6 CAT 6
- 12 RJ 12
- X Switched AC
- Y 3-Way Switch (Low Voltage)
- V USB-C (45W High Speed Charging Port)
- USB-C (25W High Speed Charging Port) S
- Switched AC (Rocker Switch) R
- **Dimmer Switch**

### Plug:

Supplied with Low Profile Flat 45° Angle 120 VAC Plug

**Optional Standard Straight 120 VAC Plug** 

**Optional Straight 120 VAC Pass-through Plug** 

- CLEAN, COMPACT DESIGN
- STREAMLINED
- LOW PROFILE
- SIDE-EXITING CORDS
- PLUG & PLAY
- 6' AC CORD & PLUG (FLAT PLUG STANDARD)
- CUSTOMIZABLE CONFIGURATIONS AND FINISHES
- UL LISTED FOR MOUNTING IN FURNITURE
- 15A