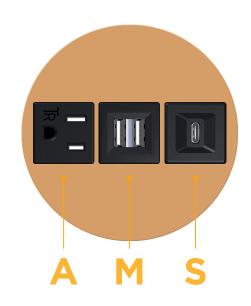

### **Module/Port Options:**

- **Tamper Resistant AC Receptacle** Α
- Е USB-A & USB-C (20W)
- Double USB-A (Fast Charging Ports 18W) M
- н HDMI
- 6 CAT 6
- 12 RJ 12
- X Switched AC
- Y 3-Way Switch (Low Voltage)
- V USB-C (45W High Speed Charging Port)
- USB-C (25W High Speed Charging Port) S
- Switched AC (Rocker Switch) R
- **Dimmer Switch**