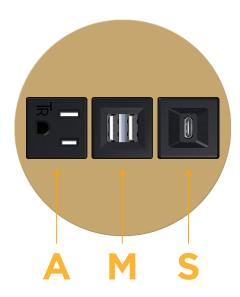

## **Modules/Ports:**

- A Tamper Resistant AC Receptacle
- M Double USB-A (Fast Charging Ports 18W)
- S USB-C (25W High Speed Charging Port)

TOP