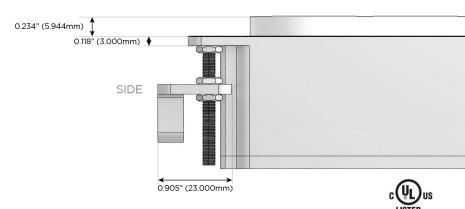

#### Plug:

Supplied with Low Profile Flat 45° Angle 120 VAC Plug

Optional Standard Straight 120 VAC Plug

Optional Straight 120 VAC Pass-through Plug

- · CLEAN, COMPACT DESIGN
- STREAMLINED
- LOW PROFILE
- SIDE-EXITING CORDS
- PLUG & PLAY
- 6' AC CORD & PLUG (FLAT PLUG STANDARD)
- CUSTOMIZABLE CONFIGURATIONS AND FINISHES
- UL LISTED FOR MOUNTING IN FURNITURE
- 15A