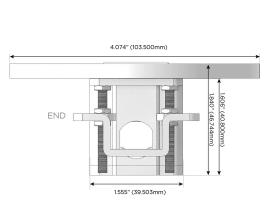

#### Plug:

Supplied with Low Profile Flat 45° Angle 120 VAC Plug

Optional Standard Straight 120 VAC Plug

Optional Straight 120 VAC Pass-through Plug

- · CLEAN, COMPACT DESIGN
- STREAMLINED
- LOW PROFILE
- SIDE-EXITING CORDS
- PLUG & PLAY
- 6' AC CORD & PLUG (FLAT PLUG STANDARD)
- CUSTOMIZABLE CONFIGURATIONS AND FINISHES
- UL LISTED FOR MOUNTING IN FURNITURE
- 15A