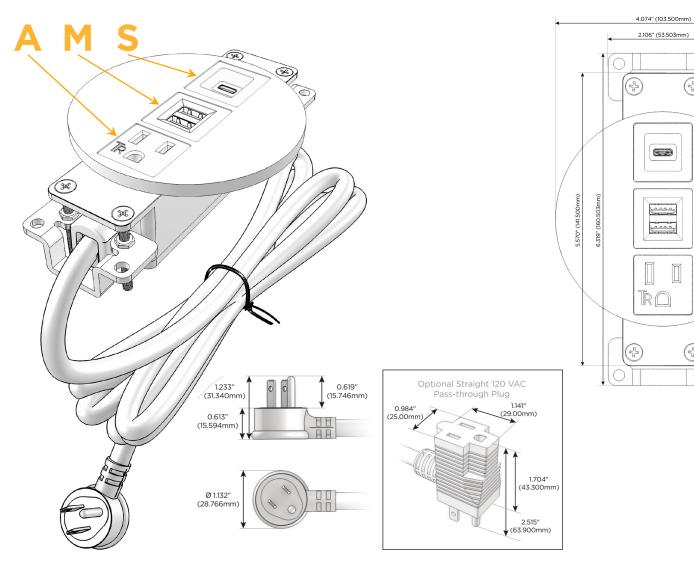

#### AC POWER & DATA CONNECTIVITY SOLUTION

M-POWER-3T-AMS-BZRNDSB

#### Plug:

Supplied with Low Profile Flat 45° Angle 120 VAC Plug

Optional Standard Straight 120 VAC Plug

Optional Straight 120 VAC Pass-through Plug

- · CLEAN, COMPACT DESIGN
- STREAMLINED
- LOW PROFILE
- SIDE-EXITING CORDS
- PLUG & PLAY
- 6' AC CORD & PLUG (FLAT PLUG STANDARD)
- CUSTOMIZABLE CONFIGURATIONS AND FINISHES
- UL LISTED FOR MOUNTING IN FURNITURE
- 15A

## **Modules/Ports:**

- A Tamper Resistant AC Receptacle
- M Double USB-A (Fast Charging Ports 18W)
- S USB-C (25W High Speed Charging Port)

TOP