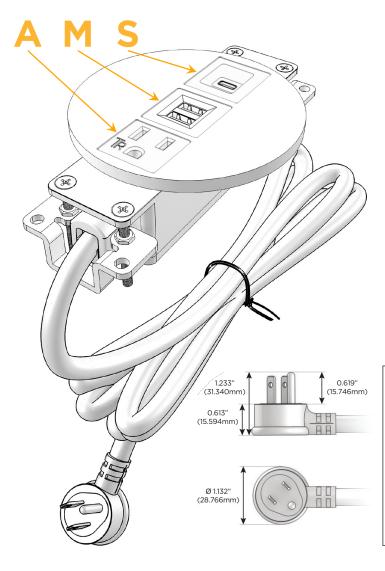

#### Plug:

Supplied with Low Profile Flat 45° Angle 120 VAC

Optional Standard Straight 120 VAC Plug

Optional Straight 120 VAC Pass-through Plug

- CLEAN, COMPACT DESIGN
- **STREAMLINED**
- LOW PROFILE
- SIDE-EXITING CORDS
- **PLUG & PLAY**
- 6' AC CORD & PLUG (FLAT PLUG STANDARD)
- **CUSTOMIZABLE CONFIGURATIONS AND FINISHES**
- UL LISTED FOR MOUNTING IN FURNITURE
- 15A

# Distributed by

MORMAX

Mormax Company, Inc.
8 Westchester Plaza

Elmsford, NY 10523

**&**<

914-699-0101

sales@mormax.com mormax.com

Modules/Ports:

- A Tamper Resistant AC Receptacle
- M Double USB-A (Fast Charging Ports 18W)
- S USB-C (25W High Speed Charging Port)

TOP