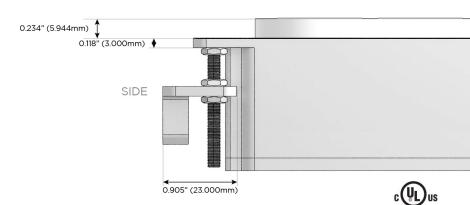

t)**
- Switched AC (Rocker Switch)
- **Dimmer Switch**

#### Plug:

Supplied with Low Profile Flat 45° Angle 120 VAC

Optional Standard Straight 120 VAC Plug

Optional Straight 120 VAC Pass-through Plug

- CLEAN, COMPACT DESIGN
- **STREAMLINED**
- LOW PROFILE
- SIDE-EXITING CORDS
- **PLUG & PLAY**
- 6' AC CORD & PLUG (FLAT PLUG STANDARD)
- **CUSTOMIZABLE CONFIGURATIONS AND FINISHES**
- UL LISTED FOR MOUNTING IN FURNITURE
- 15A





#### AC POWER & DATA CONNECTIVITY SOLUTION

M-POWER-3T-AMS-BZ4RNDB

Specs:

# Distributed by

MORMAX

Mormax Company, Inc.
8 Westchester Plaza

Elmsford, NY 10523

**&**<

914-699-0101

sales@mormax.com mormax.com

Modules/Ports:

- A Tamper Resistant AC Receptacle
- M Double USB-A (Fast Charging Ports 18W)
- S USB-C (25W High Speed Charging Port)

TOP