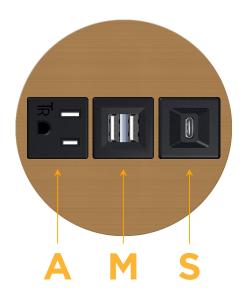

- A Tamper Resistant AC Receptacle
- M Double USB-A (Fast Charging Ports 18W)
- S USB-C (25W High Speed Charging Port)

TOP