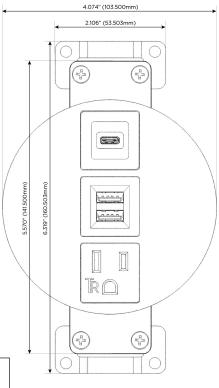

#### AC POWER & DATA CONNECTIVITY SOLUTION

M-POWER-3T-AMS-BZ4RNDB

Specs:

- A Tamper Resistant AC Receptacle
- M Double USB-A (Fast Charging Ports 18W)
- S USB-C (25W High Speed Charging Port)

TOP