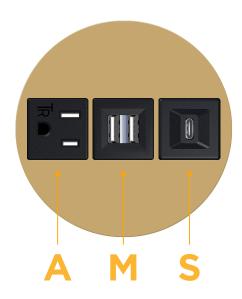

## **Modules/Ports:**

- A Tamper Resistant AC Receptacle
- M Double USB-A (Fast Charging Ports 18W)
- S USB-C (25W High Speed Charging Port)

TOP 4.074" (103.500mm)