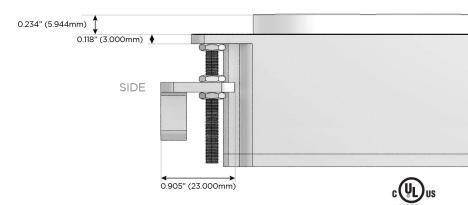

(Rocker Switch)
- **Dimmer Switch**

#### Plug:

Supplied with Low Profile Flat 45° Angle 120 VAC

Optional Standard Straight 120 VAC Plug

Optional Straight 120 VAC Pass-through Plug

- CLEAN, COMPACT DESIGN
- **STREAMLINED**
- LOW PROFILE
- SIDE-EXITING CORDS
- **PLUG & PLAY**
- 6' AC CORD & PLUG (FLAT PLUG STANDARD)
- **CUSTOMIZABLE CONFIGURATIONS AND FINISHES**
- UL LISTED FOR MOUNTING IN FURNITURE
- 15A





#### AC POWER & DATA CONNECTIVITY SOLUTION

M-POWER-3T-AMS-BRRNDSB

Specs:

# Distributed by

MORMAX

Mormax Company, Inc. 8 Westchester Plaza

Elmsford, NY 10523

914-699-0101

sales@mormax.com mormax.com

## **Modules/Ports:**

- A Tamper Resistant AC Receptacle
- M Double USB-A (Fast Charging Ports 18W)
- S USB-C (25W High Speed Charging Port)

TOP 4.074" (103.500mm)