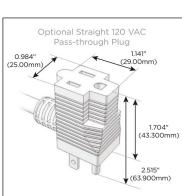

#### Plug:

Supplied with Low Profile Flat 45° Angle 120 VAC

Optional Standard Straight 120 VAC Plug

Optional Straight 120 VAC Pass-through Plug

- CLEAN, COMPACT DESIGN
- **STREAMLINED**
- LOW PROFILE
- SIDE-EXITING CORDS
- **PLUG & PLAY**
- 6' AC CORD & PLUG (FLAT PLUG STANDARD)
- **CUSTOMIZABLE CONFIGURATIONS AND FINISHES**
- UL LISTED FOR MOUNTING IN FURNITURE
- 15A