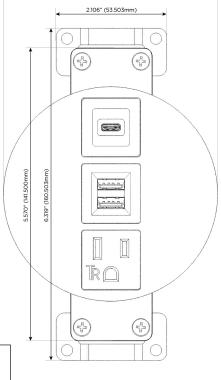

## **Modules/Ports:**

- A Tamper Resistant AC Receptacle
- M Double USB-A (Fast Charging Ports 18W)
- S USB-C (25W High Speed Charging Port)

TOP 4.074" (103.500mm)