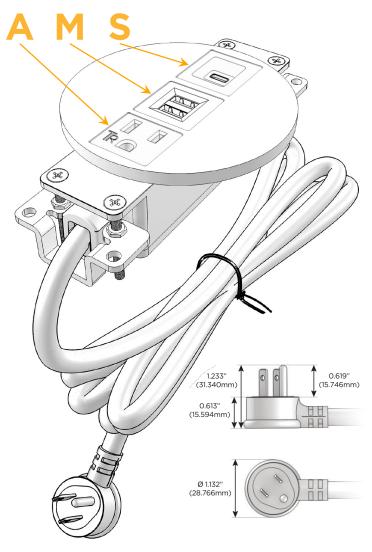

#### Plug:

Supplied with Low Profile Flat 45° Angle 120 VAC

Optional Standard Straight 120 VAC Plug

Optional Straight 120 VAC Pass-through Plug

- CLEAN, COMPACT DESIGN
- **STREAMLINED**
- LOW PROFILE
- SIDE-EXITING CORDS
- **PLUG & PLAY**
- 6' AC CORD & PLUG (FLAT PLUG STANDARD)
- **CUSTOMIZABLE CONFIGURATIONS AND FINISHES**
- UL LISTED FOR MOUNTING IN FURNITURE
- 15A

## **Modules/Ports:**

- A Tamper Resistant AC Receptacle
- M Double USB-A (Fast Charging Ports 18W)
- S USB-C (25W High Speed Charging Port)

TOP 4.074" (103.500mm)