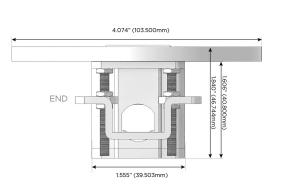

#### AC POWER & DATA CONNECTIVITY SOLUTION

M-POWER-3T-AMS-BRRNDSB

Specs:

## **Modules/Ports:**

- A Tamper Resistant AC Receptacle
- M Double USB-A (Fast Charging Ports 18W)
- S USB-C (25W High Speed Charging Port)

TOP 4.074" (103.500mm)