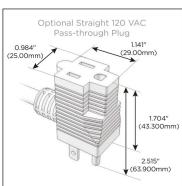

### Plug:

Supplied with Low Profile Flat 45° Angle 120 VAC Plug

Optional Standard Straight 120 VAC Plug

Optional Straight 120 VAC Pass-through Plug

- CLEAN, COMPACT DESIGN
- STREAMLINED
- LOW PROFILE
- SIDE-EXITING CORDS
- PLUG & PLAY
- 6' AC CORD & PLUG (FLAT PLUG STANDARD)
- CUSTOMIZABLE CONFIGURATIONS AND FINISHES
- UL LISTED FOR MOUNTING IN FURNITURE
- 15A