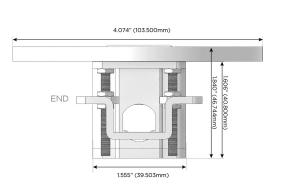

## **Modules/Ports:**

- A Tamper Resistant AC Receptacle
- M Double USB-A (Fast Charging Ports 18W)
- S USB-C (25W High Speed Charging Port)

TOP 4.074" (103.500mm)