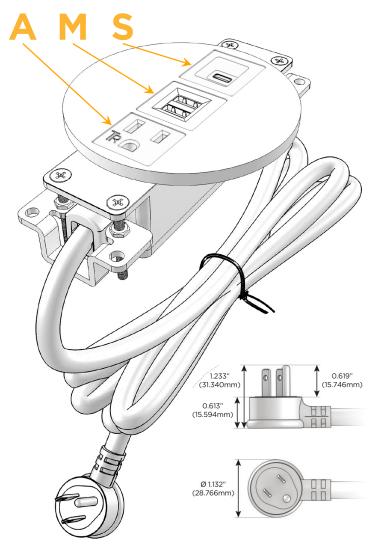

### Plug:

Supplied with Low Profile Flat 45° Angle 120 VAC Plug

Optional Standard Straight 120 VAC Plug

Optional Straight 120 VAC Pass-through Plug

- CLEAN, COMPACT DESIGN
- STREAMLINED
- LOW PROFILE
- SIDE-EXITING CORDS
- PLUG & PLAY
- 6' AC CORD & PLUG (FLAT PLUG STANDARD)
- CUSTOMIZABLE CONFIGURATIONS AND FINISHES
- UL LISTED FOR MOUNTING IN FURNITURE
- 15A

## **Modules/Ports:**

- A Tamper Resistant AC Receptacle
- M Double USB-A (Fast Charging Ports 18W)
- S USB-C (25W High Speed Charging Port)

TOP 4.074" (103.500mm)