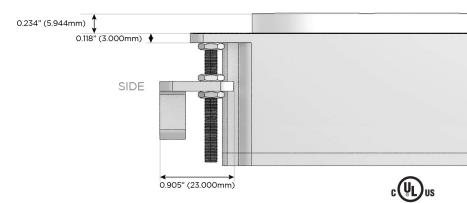

### Plug:

Supplied with Low Profile Flat 45° Angle 120 VAC Plug

Optional Standard Straight 120 VAC Plug

Optional Straight 120 VAC Pass-through Plug

- CLEAN, COMPACT DESIGN
- STREAMLINED
- LOW PROFILE
- SIDE-EXITING CORDS
- PLUG & PLAY
- 6' AC CORD & PLUG (FLAT PLUG STANDARD)
- CUSTOMIZABLE CONFIGURATIONS AND FINISHES
- UL LISTED FOR MOUNTING IN FURNITURE
- 15A