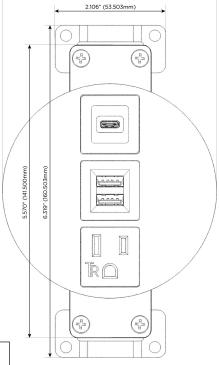

## **Modules/Ports:**

- A Tamper Resistant AC Receptacle
- M Double USB-A (Fast Charging Ports 18W)
- S USB-C (25W High Speed Charging Port)

TOP 4.074" (103.500mm)