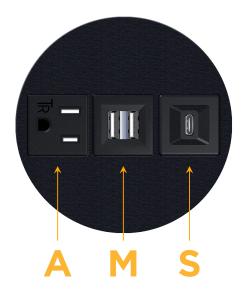

## **Modules/Ports:**

- A Tamper Resistant AC Receptacle
- M Double USB-A (Fast Charging Ports 18W)
- S USB-C (25W High Speed Charging Port)

TOP 4.074" (103.500mm)