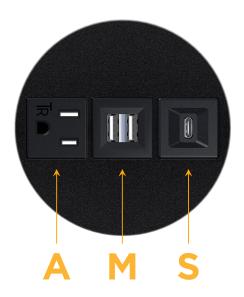

# **Module/Port Options:**

- A Tamper Resistant AC Receptacle
- E USB-A & USB-C (20W)
- M Double USB-A (Fast Charging Ports 18W)
- H HDMI
- 6 CAT 6
- 12 RJ 12
- X Switched AC
- Y 3-Way Switch (Low Voltage)
- V USB-C (45W High Speed Charging Port)
- S USB-C (25W High Speed Charging Port)
- R Switched AC (Rocker Switch)
- Dimmer Switch

sales@mormax.com
mormax.com

Modules/Ports:

A Tamper Resistant AC Receptacle

M Double USB-A (Fast Charging Ports - 18W)

S USB-C (25W High Speed Charging Port)

TOP 4.074" (103.500mm)