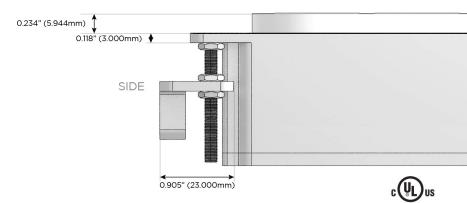

### AC POWER & DATA CONNECTIVITY SOLUTION

M-POWER-3T-AMS-BRNDB

Specs:

Distributed by

Mormax Company, Inc. 8 Westchester Plaza

Elmsford, NY 10523

<u>&</u>

914-699-0101

sales@mormax.com
mormax.com

Modules/Ports:

A Tamper Resistant AC Receptacle

M Double USB-A (Fast Charging Ports - 18W)

S USB-C (25W High Speed Charging Port)

TOP 4.074" (103.500mm)