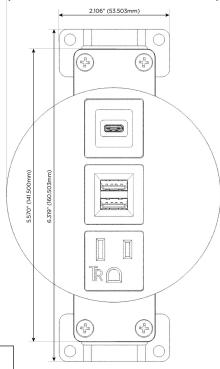

sales@mormax.com
mormax.com

Modules/Ports:

A Tamper Resistant AC Receptacle

M Double USB-A (Fast Charging Ports - 18W)

S USB-C (25W High Speed Charging Port)

TOP 4.074" (103.500mm)