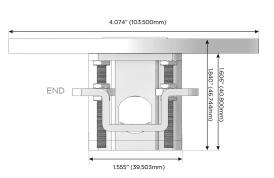

sales@mormax.com
mormax.com

Modules/Ports:

A Tamper Resistant AC Receptacle

M Double USB-A (Fast Charging Ports - 18W)

S USB-C (25W High Speed Charging Port)

TOP 4.074" (103.500mm)