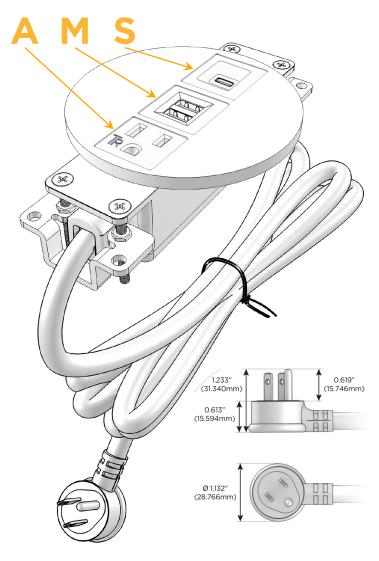

### Plug:

Supplied with Low Profile Flat 45° Angle 120 VAC Plug

Optional Standard Straight 120 VAC Plug

Optional Straight 120 VAC Pass-through Plug

- · CLEAN, COMPACT DESIGN
- STREAMLINED
- LOW PROFILE
- SIDE-EXITING CORDS
- PLUG & PLAY
- 6' AC CORD & PLUG (FLAT PLUG STANDARD)
- CUSTOMIZABLE CONFIGURATIONS AND FINISHES
- UL LISTED FOR MOUNTING IN FURNITURE
- 15A

# **Module/Port Options:**

- A Tamper Resistant AC Receptacle
- E USB-A & USB-C (20W)
- M Double USB-A (Fast Charging Ports 18W)
- H HDMI
- 6 CAT 6
- 12 RJ 12
- X Switched AC
- Y 3-Way Switch (Low Voltage)
- V USB-C (45W High Speed Charging Port)
- S USB-C (25W High Speed Charging Port)
- R Switched AC (Rocker Switch)
- Dimmer Switch

sales@mormax.com
mormax.com

Modules/Ports:

A Tamper Resistant AC Receptacle

M Double USB-A (Fast Charging Ports - 18W)

S USB-C (25W High Speed Charging Port)

TOP 4.074" (103.500mm)