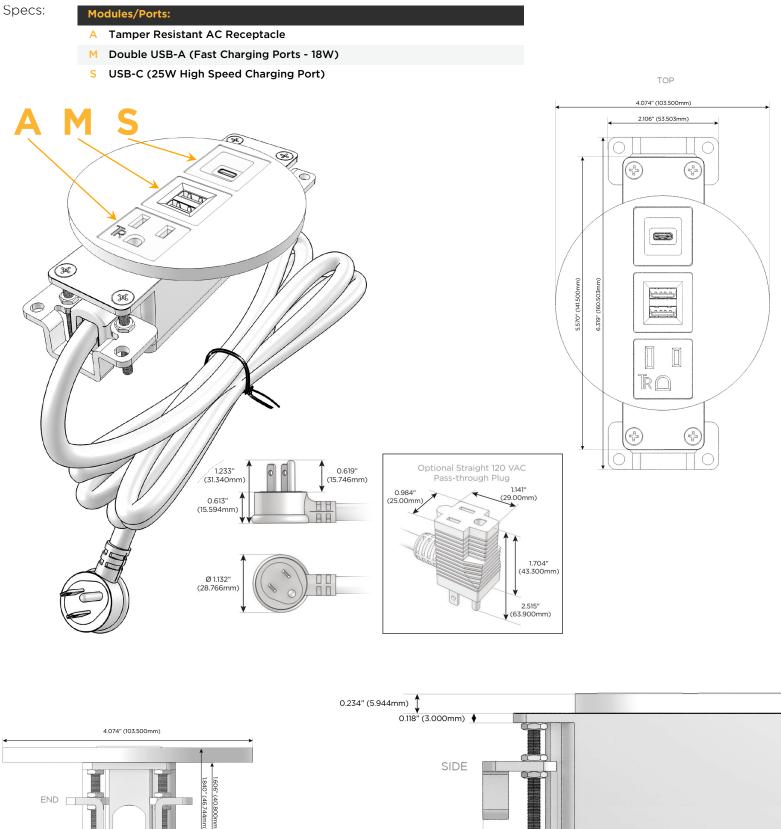

## **Module/Port Options:**

- **Tamper Resistant AC Receptacle** Α
- Е USB-A & USB-C (20W)
- Double USB-A (Fast Charging Ports 18W) M
- н HDMI
- 6 CAT 6
- 12 RJ 12
- X Switched AC
- Y 3-Way Switch (Low Voltage)
- V USB-C (45W High Speed Charging Port)
- USB-C (25W High Speed Charging Port) S
- Switched AC (Rocker Switch) R
- **Dimmer Switch**

#### Plug:

Supplied with Low Profile Flat 45° Angle 120 VAC Plug

**Optional Standard Straight 120 VAC Plug** 

**Optional Straight 120 VAC Pass-through Plug** 

- CLEAN, COMPACT DESIGN
- STREAMLINED
- LOW PROFILE
- SIDE-EXITING CORDS
- PLUG & PLAY
- 6' AC CORD & PLUG (FLAT PLUG STANDARD)
- CUSTOMIZABLE CONFIGURATIONS AND FINISHES
- UL LISTED FOR MOUNTING IN FURNITURE
- 15A