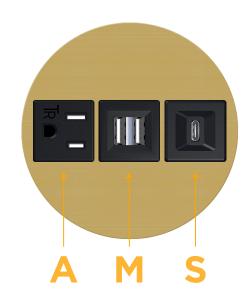

## **Module/Port Options:**

- **Tamper Resistant AC Receptacle** Α
- Е USB-A & USB-C (20W)
- Double USB-A (Fast Charging Ports 18W) M
- н HDMI
- 6 CAT 6
- 12 RJ 12
- X Switched AC
- Y 3-Way Switch (Low Voltage)
- V USB-C (45W High Speed Charging Port)
- USB-C (25W High Speed Charging Port) S
- Switched AC (Rocker Switch) R
- **Dimmer Switch**